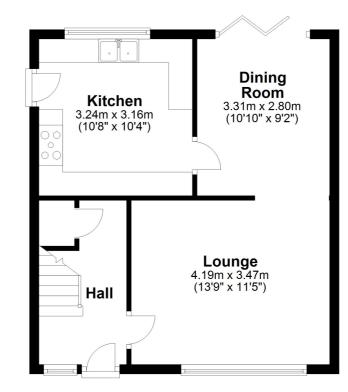

#### **Entrance Hall**

## Lounge

13' 9" x 11' 5" (4.19m x 3.48m)

## **Dining Area**

10' 10" x 9' 2" (3.30m x 2.79m)

### Kitchen

10' 8" x 9' 2" (3.25m x 2.79m)

#### **Ground Floor**

Approx. 42.3 sq. metres (454.8 sq. feet)

#### First Floor

Approx. 40.8 sq. metres (439.4 sq. feet)

Whilst every attempt has been made to ensure the accuracy of the floor plan contained here, measurements of doors, windows, rooms and any other items are approximate and no responsibility is taken for any error, omission or misstatement. This plan is for illustrative purposes only and should be used as such by any prospective purchaser.

Plan produced using PlanUp.