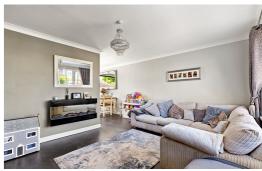

## Lounge

13' 9" x 11' 5" (4.19m x 3.48m)

## **Dining Area**

10' 10" x 9' 2" (3.30m x 2.79m)