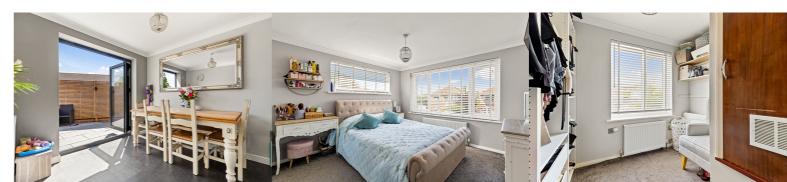

### **Bedroom One**

11' 6" x 10' 11" (3.51m x

3.33m)

### **Bedroom Two**

11' 1" x 10' 8" (3.38m x 3.25m)

### **Bedroom Three**

8' 11" x 8' 6" (2.72m x 2.59m)