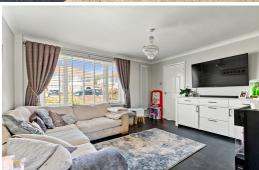

## Lounge

13' 9" x 11' 5" (4.19m x 3.48m)

## **Dining Area**

10' 10" x 9' 2" (3.30m x 2.79m)