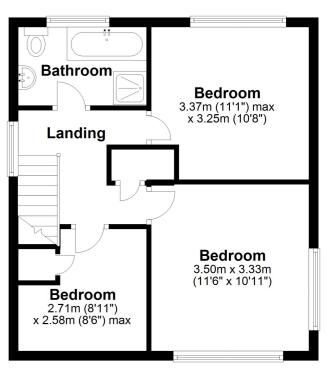

## **First Floor Landing**

### **Bedroom One**

11' 6" x 10' 11" (3.51m x

3.33m)

### **Bedroom Two**

11' 1" x 10' 8" (3.38m x 3.25m)

### **Bedroom Three**

8' 11" x 8' 6" (2.72m x 2.59m)

## **Family Bathroom**

**Rear Garden** 

Side Garden

**Off Road Parking** 

#### **Ground Floor**

Approx. 42.3 sq. metres (454.8 sq. feet)

#### First Floor

Approx. 40.8 sq. metres (439.4 sq. feet)

Whilst every attempt has been made to ensure the accuracy of the floor plan contained here, measurements of doors, windows, rooms and any other items are approximate and no responsibility is taken for any error, omission or misstatement. This plan is for illustrative purposes only and should be used as such by any prospective purchaser.

Plan produced using PlanUp.