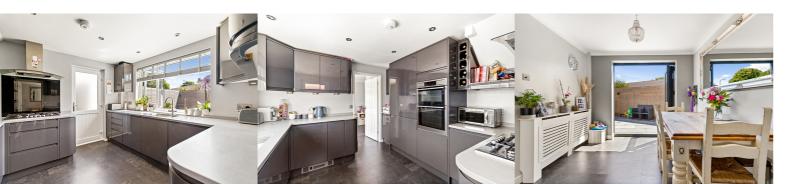

x 10' 11" (3.51m x

3.33m)

### **Bedroom Two**

11' 1" x 10' 8" (3.38m x 3.25m)

### **Bedroom Three**

8' 11" x 8' 6" (2.72m x 2.59m)

## **Family Bathroom**

**Rear Garden** 

Side Garden

**Off Road Parking** 

# Garage

With an electric door to the front and rear access door to the rear garden

#### **Ground Floor**

Approx. 42.3 sq. metres (454.8 sq. feet)



#### First Floor

Approx. 40.8 sq. metres (439.4 sq. feet)



Whilst every attempt has been made to ensure the accuracy of the floor plan contained here, measurements of doors, windows, rooms and any other items are approximate and no responsibility is taken for any error, omission or misstatement. This plan is for illustrative purposes only and should be used as such by any prospective purchaser.

Plan produced using PlanUp.