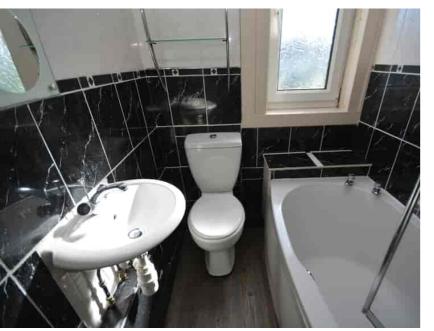

# Bathroom

2.02m x 1.49m (6' 8" x 4' 11") Completing the accommodation is the bathroom comprising of a wash hand basin, wc, bath with electric shower, tiling to walls, ceiling spotlights, laminate flooring and a double glazed opaque window to the rear.