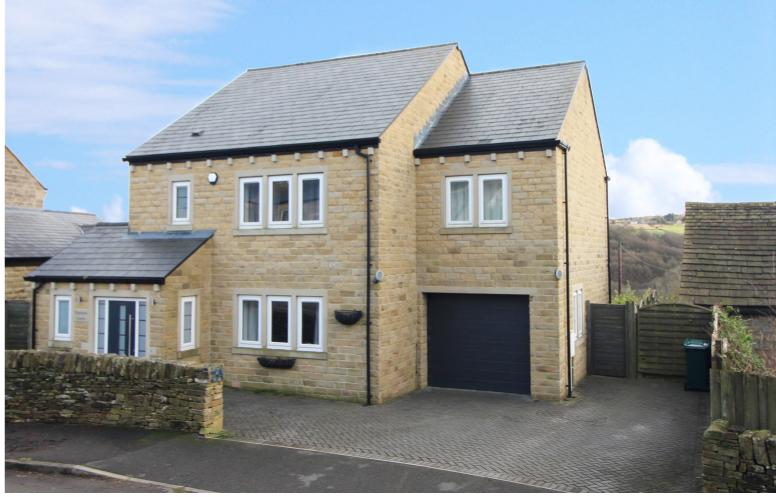

## **SUMMARY**

\*\* INDIVIDUAL MODERN DETACHED HOUSE, FOUR DOUBLE BEDROOMS (THREE EN-SUITE), PRINCIPLE UPPER FLOOR BEDROOM WITH WALK IN WARDROBE & LARGE EN-SUITE WITH BATH & STEP THROUGH SHOWER, SPACIOUS ACCOMMODATION OVER THREE FLOORS, GREAT SPECIFICATION, PARKING & INTEGRAL GARAGE, COMPOSITE DECK REAR GARDEN, INTERNAL VIEWING ADVISED TO FULLY APPRECIATE THIS DESIRABLE PROPERTY, EPC RATING, C \*\*

## **FULL DESCRIPTION**

An internal viewing is highly recommended to fully appreciate this spacious, modern detached house enjoying views to the rear, situated in a popular area of Oakworth at the beginning of Pasture Avenue. This desirable property offers spacious accommodation arranged over three floors and has a great specification. In brief the accommodation comprises of an Entrance Hallway, Cloaks/w.c., Boiler Room, Spacious Living room with windows to the front elevation. Large Dining Kitchen with an attractive range of well appointed wall and base units, integrated appliances which include oven, hob, extractor hood, fridge/freezer, dishwasher, breakfast island with pop up power socket, windows and double doors to the rear, Utility Room offers plenty of storage, plumbing for washing machine, rear door and internal door leading to the integral garage which has an electric door. First Floor Landing, Three Double Bedrooms with two of these being having en-suite's, House Bathroom comprising of a bath, shower, w.c., vanity wash basin. Upper Floor - Large Principle Bedroom with walk in wardrobe and an impressive en-suite which has a walk through shower, bath tub, wash hand basin, w.c., concealed lighting. Outside to the rear of the property is a low maintenance garden with composite decking, storage area to the side, driveway to the front providing off road parking and giving access to the integral garage. EPC Rating C