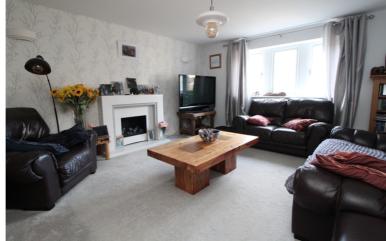

## **FULL DESCRIPTION**

An internal viewing is highly recommended to fully appreciate this spacious, modern detached house enjoying views to the rear, situated in a popular area of Oakworth at the beginning of Pasture Avenue. This desirable property offers spacious accommodation arranged over three floors and has a great specification. In brief the accommodation comprises of an Entrance Hallway, Cloaks/w.c., Boiler Room, Spacious Living room with windows to the front elevation. Large Dining Kitchen with an attractive range of well appointed wall and base units, integrated appliances which include oven, hob, extractor hood, fridge/freezer, dishwasher, breakfast island with pop up power socket, windows and double doors to the rear, Utility Room offers plenty of storage, plumbing for washing machine, rear door and internal door leading to the integral garage which has an electric door. First Floor Landing, Three Double Bedrooms with two of these being having en-suite's, House Bathroom comprising of a bath, shower, w.c., vanity wash basin. Upper Floor - Large Principle Bedroom with walk in wardrobe and an impressive en-suite which has a walk through shower, bath tub, wash hand basin, w.c., concealed lighting. Outside to the rear of the property is a low maintenance garden with composite decking, storage area to the side, driveway to the front providing off road parking and giving access to the integral garage. EPC Rating C