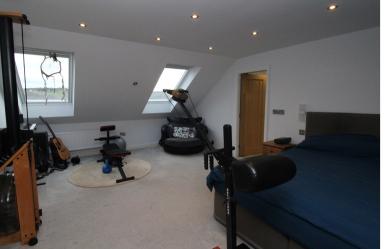

## **FULL DESCRIPTION**

An internal viewing is highly recommended to fully appreciate this spacious, modern detached house enjoying views to the rear, situated in a popular area of Oakworth at the beginning of Pasture Avenue. This desirable property offers spacious accommodation arranged over three floors and has a great specification. In brief the accommodation comprises of an Entrance Hallway, Cloaks/w.c., Boiler Room, Spacious Living room with windows to the front elevation. Large Dining Kitchen with an attractive range of well appointed wall and base units, integrated appliances which include oven, hob, extractor hood, fridge/freezer, dishwasher, breakfast island with pop up power socket, windows and double doors to the rear, Utility Room offers plenty of storage, plumbing for washing machine, rear door and internal door leading to the integral garage which has an electric door. First Floor Landing, Three Double Bedrooms with two of these being having en-suite's, House Bathroom comprising of a bath, shower, w.c., vanity wash basin. Upper Floor - Large Principle Bedroom with walk in wardrobe and an impressive en-suite which has a walk through shower, bath tub, wash hand basin, w.c., concealed lighting. Outside to the rear of the property is a low maintenance garden with composite decking, storage area to the side, driveway to the front providing off road parking and giving access to the integral garage. EPC Rating C