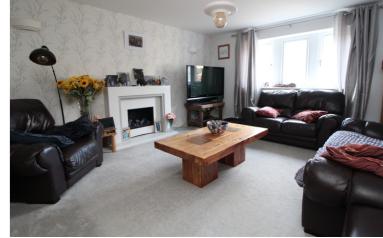

## **FULL DESCRIPTION**

An internal viewing is highly recommended to fully appreciate this spacious, modern detached house enjoying views to the rear, situated in a popular area of Oakworth at the beginning of Pasture Avenue. This desirable property offers spacious accommodation arranged over three floors and has a great specification. In brief the accommodation comprises of an Entrance Hallway, Cloaks/w.c., Boiler Room, Spacious Living room with windows to the front elevation. Large Dining Kitchen with an attractive range of well appointed wall and base units, integrated appliances which include oven, hob, extractor hood, fridge/freezer, dishwasher, breakfast island with pop up power socket, windows and double doors to the rear, Utility Room offers plenty of storage, plumbing for washing machine, rear door and internal door leading to the integral garage which has an electric door. First Floor Landing, Three Double Bedrooms with two of these being having en-suite's, House Bathroom comprising of a bath, shower, w.c., vanity wash basin. Upper Floor - Large Principle Bedroom with walk in wardrobe and an impressive en-suite which has a walk through shower, bath tub, wash hand basin, w.c., concealed lighting. Outside to the rear of the property is a low maintenance garden with composite decking, storage area to the side, driveway to the front providing off road parking and giving access to the integral garage. EPC Rating C