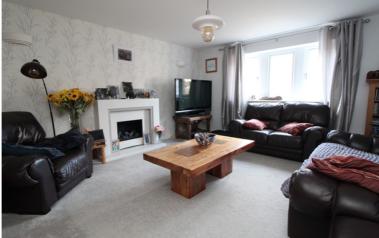

## **FULL DESCRIPTION**

An internal viewing is highly recommended to fully appreciate this spacious, modern detached house enjoying views to the rear, situated in a popular area of Oakworth at the beginning of Pasture Avenue. This desirable property offers spacious accommodation arranged over three floors and has a great specification. In brief the accommodation comprises of an Entrance Hallway, Cloaks/w.c., Boiler Room, Spacious Living room with windows to the front elevation. Large Dining Kitchen with an attractive range of well appointed wall and base units, integrated appliances which include oven, hob, extractor hood, fridge/freezer, dishwasher, breakfast island with pop up power socket, windows and double doors to the rear, Utility Room offers plenty of storage, plumbing for washing machine, rear door and internal door leading to the integral garage which has an electric door. First Floor Landing, Three Double Bedrooms with two of these being having en-suite's, House Bathroom comprising of a bath, shower, w.c., vanity wash basin. Upper Floor - Large Principle Bedroom with walk in wardrobe and an impressive en-suite which has a walk through shower, bath tub, wash hand basin, w.c., concealed lighting. Outside to the rear of the property is a low maintenance garden with composite decking, storage area to the side, driveway to the front providing off road parking and giving access to the integral garage. EPC Rating C