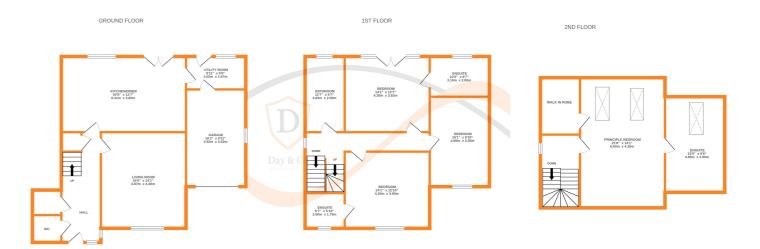

## **FULL DESCRIPTION**

An internal viewing is highly recommended to fully appreciate this spacious, modern detached house enjoying views to the rear, situated in a popular area of Oakworth at the beginning of Pasture Avenue. This desirable property offers spacious accommodation arranged over three floors and has a great specification. In brief the accommodation comprises of an Entrance Hallway, Cloaks/w.c., Boiler Room, Spacious Living room with windows to the front elevation. Large Dining Kitchen with an attractive range of well appointed wall and base units, integrated appliances which include oven, hob, extractor hood, fridge/freezer, dishwasher, breakfast island with pop up power socket, windows and double doors to the rear, Utility Room offers plenty of storage, plumbing for washing machine, rear door and internal door leading to the integral garage which has an electric door. First Floor Landing, Three Double Bedrooms with two of these being having en-suite's, House Bathroom comprising of a bath, shower, w.c., vanity wash basin. Upper Floor - Large Principle Bedroom with walk in wardrobe and an impressive en-suite which has a walk through shower, bath tub, wash hand basin, w.c., concealed lighting. Outside to the rear of the property is a low maintenance garden with composite decking, storage area to the side, driveway to the front providing off road parking and giving access to the integral garage. EPC Rating C

of doors, windows, rooms and any other terms are approximate and no responsibility is taken for any erro omission or mis-statement. This plan is for illustrative purposes only and should be used as such by any prospective purchaser. The services, systems and appliances shown have not been tested and no guarant as to their operability or efficiency can be given.

Made with Metropix (2025)