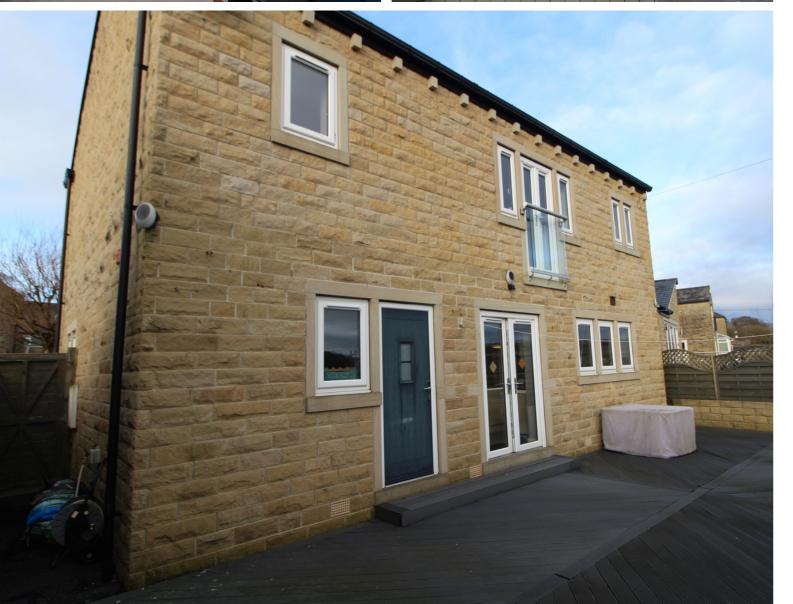

## **FULL DESCRIPTION**

An internal viewing is highly recommended to fully appreciate this spacious, modern detached house enjoying views to the rear, situated in a popular area of Oakworth at the beginning of Pasture Avenue. This desirable property offers spacious accommodation arranged over three floors and has a great specification. In brief the accommodation comprises of an Entrance Hallway, Cloaks/w.c., Boiler Room, Spacious Living room with windows to the front elevation. Large Dining Kitchen with an attractive range of well appointed wall and base units, integrated appliances which include oven, hob, extractor hood, fridge/freezer, dishwasher, breakfast island with pop up power socket, windows and double doors to the rear, Utility Room offers plenty of storage, plumbing for washing machine, rear door and internal door leading to the integral garage which has an electric door. First Floor Landing, Three Double Bedrooms with two of these being having en-suite's, House Bathroom comprising of a bath, shower, w.c., vanity wash basin. Upper Floor - Large Principle Bedroom with walk in wardrobe and an impressive en-suite which has a walk through shower, bath tub, wash hand basin, w.c., concealed lighting. Outside to the rear of the property is a low maintenance garden with composite decking, storage area to the side, driveway to the front providing off road parking and giving access to the integral garage. EPC Rating C