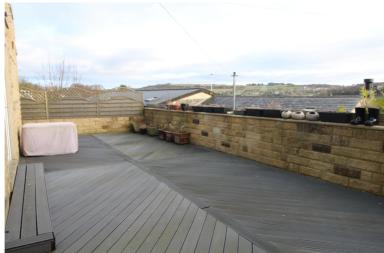

## **FULL DESCRIPTION**

An internal viewing is highly recommended to fully appreciate this spacious, modern detached house enjoying views to the rear, situated in a popular area of Oakworth at the beginning of Pasture Avenue. This desirable property offers spacious accommodation arranged over three floors and has a great specification. In brief the accommodation comprises of an Entrance Hallway, Cloaks/w.c., Boiler Room, Spacious Living room with windows to the front elevation. Large Dining Kitchen with an attractive range of well appointed wall and base units, integrated appliances which include oven, hob, extractor hood, fridge/freezer, dishwasher, breakfast island with pop up power socket, windows and double doors to the rear, Utility Room offers plenty of storage, plumbing for washing machine, rear door and internal door leading to the integral garage which has an electric door. First Floor Landing, Three Double Bedrooms with two of these being having en-suite's, House Bathroom comprising of a bath, shower, w.c., vanity wash basin. Upper Floor - Large Principle Bedroom with walk in wardrobe and an impressive en-suite which has a walk through shower, bath tub, wash hand basin, w.c., concealed lighting. Outside to the rear of the property is a low maintenance garden with composite decking, storage area to the side, driveway to the front providing off road parking and giving access to the integral garage. EPC Rating C