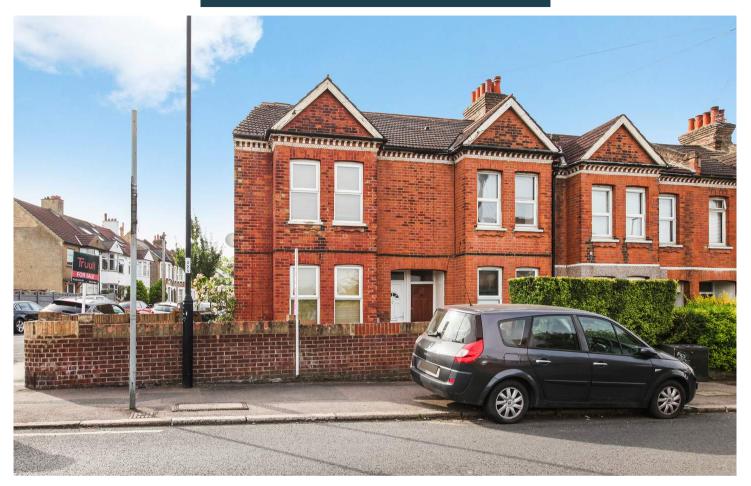

## Truuli

Northwood Road, Thornton Heath, Surrey, CR7 8HT £275,000 Leasehold

- Own private entrance
- Modern Kitchen and bathroom
- Direct bus linkk into Crystal Palace
- Close to Grangewood Nature park
- No onward chain
- Close to all local transport and amenities

## £275,000 Leasehold

\*\*\* Guide price £250,000 - £275,000 \*\*\* This lovely maisonette on Northwood Road, Thornton Heath, is ideal for first-time buyers, young professionals, or investors looking for a property with excellent rental potential. Don't miss the opportunity to make this charming home your own.