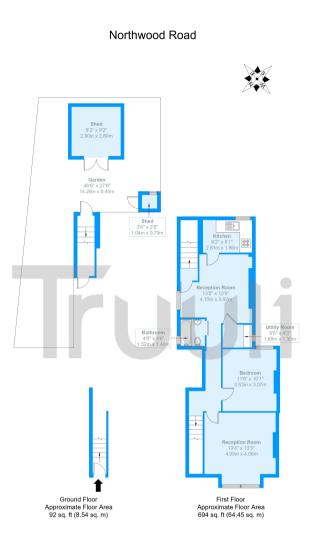

## Approximate Gross Internal Area = 64.45 sq m / 694 sq ft

The Floor plan is not to scale and measurements and areas shown are approximate and therefore should be used for illustrative purposes only. The plan has been prepared in accordance with the RICS code of Measuring Practice and whilst we have confidence in the information produced it must not be relied on. Maximum lengths and widths are represented on the floor plan. If there is any aspect of particular importance, you should carry out or commission your own inspection of the property. Copyright @ BleuPlan