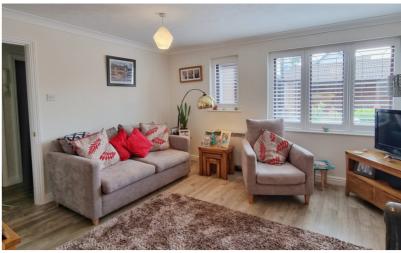

#### Lounge

17' 10" x 13' 8" max. > 12' 8" (5.44m x 4.17m > 3.86m) Wall mounted electric fire, coats cupboard, double glazed window to the front with fitted blinds, electric radiator.