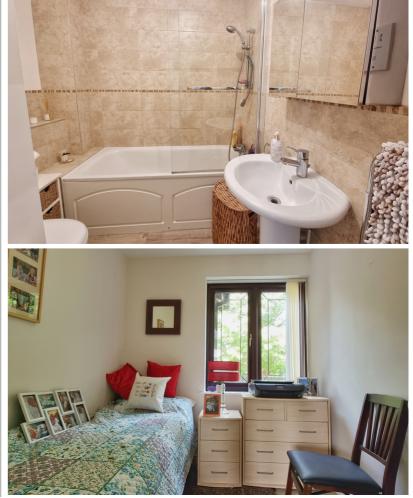

## Bedroom Two/Study

7' 6" x 7' 0" (2.29m x 2.13m) Double glazed window to the rear, electric radiator.

#### Bathroom

A suite comprising of a panelled bath with shower over, low level WC, wash hand basin, electric radiator, amtico flooring.