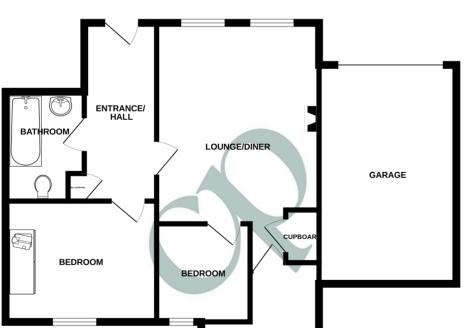

**GROUND FLOOR** 

£200,000 MK45 4FS Flat 12, High Street, Silsoe, Bedfordshire,

Ire approximate and no responsionity is vences of strative purposes only and should be used as su id appliances shown have not been tested and n lity or efficiency can be given.

## **Ground Floor**

## **Entrance Hall**

Entrance door, amtico flooring, electric radiator.

#### Lounge

17' 10" x 13' 8" max. > 12' 8" (5.44m x 4.17m > 3.86m) Wall mounted electric fire, coats cupboard, double glazed window to the front with fitted blinds, electric radiator.

## Kitchen

8'10" x 8' 2" max. (2.69m x 2.49m) A range of base and wall mounted units with under lighting, electric oven and hob with extractor over, 1.5 basin stainless steel sink and drainer, space for washing machine and dishwasher, amtico flooring, double glazed window to the rear.

## Bedroom One

11' 4" x 9' 2" (3.45m x 2.79m) Double wardrobes, double glazed window to the rear, electric radiator.

## Bedroom Two/Study

7' 6" x 7' 0" (2.29m x 2.13m) Double glazed window to the rear, electric radiator.

#### Bathroom

A suite comprising of a panelled bath with shower over, low level WC, wash hand basin, electric radiator, amtico flooring.

#### Garage

Single garage with electric up and over door, power and light.