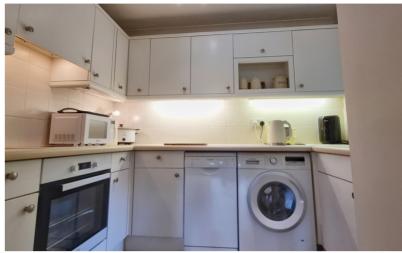

## Kitchen

8'10" x 8' 2" max. (2.69m x 2.49m) A range of base and wall mounted units with under lighting, electric oven and hob with extractor over, 1.5 basin stainless steel sink and drainer, space for washing machine and dishwasher, amtico flooring, double glazed window to the rear.