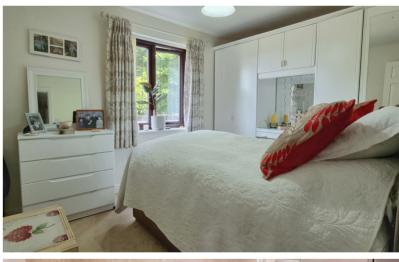

## Bedroom One

11' 4" x 9' 2" (3.45m x 2.79m) Double wardrobes, double glazed window to the rear, electric radiator.