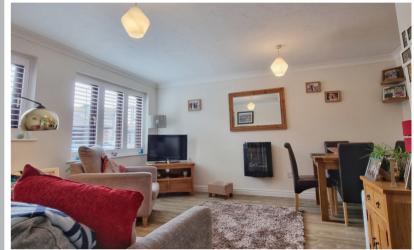

#### Lounge

17' 10" x 13' 8" max. > 12' 8" (5.44m x 4.17m > 3.86m) Wall mounted electric fire, coats cupboard, double glazed window to the front with fitted blinds, electric radiator.