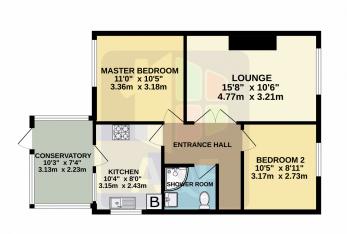

#### ACCOMMODATION:

Entrance Hall, Living room, 2 bedrooms, shower room, kitchen with built in oven and hob, conservatory, rear garden, front garden with driveway, garage.

GROUND FLOOR 616 sq.ft. (57.2 sq.m.) approx.

**Energy Efficiency Rating** Curre Pote Very energy efficient - lower running costs (92+)B 84 (69-80) C (55-68) D (39-54) E (21-38) F C Not energy efficient - higher running cost EU Directive 2002/91/EC England, Scotland & Wales