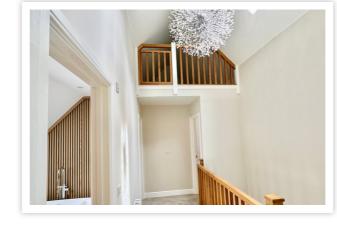

To the first floor can be found an attractive landing with vaulted ceiling and mezzanine storage, and there are three further double bedrooms with the main bedroom having an en-suite shower room and w/c. In addition the contemporary family bathroom with free standing bath is the perfect place to unwind, with w.c, modern shower cubicle and attractive vanity unit with wash hand basin.