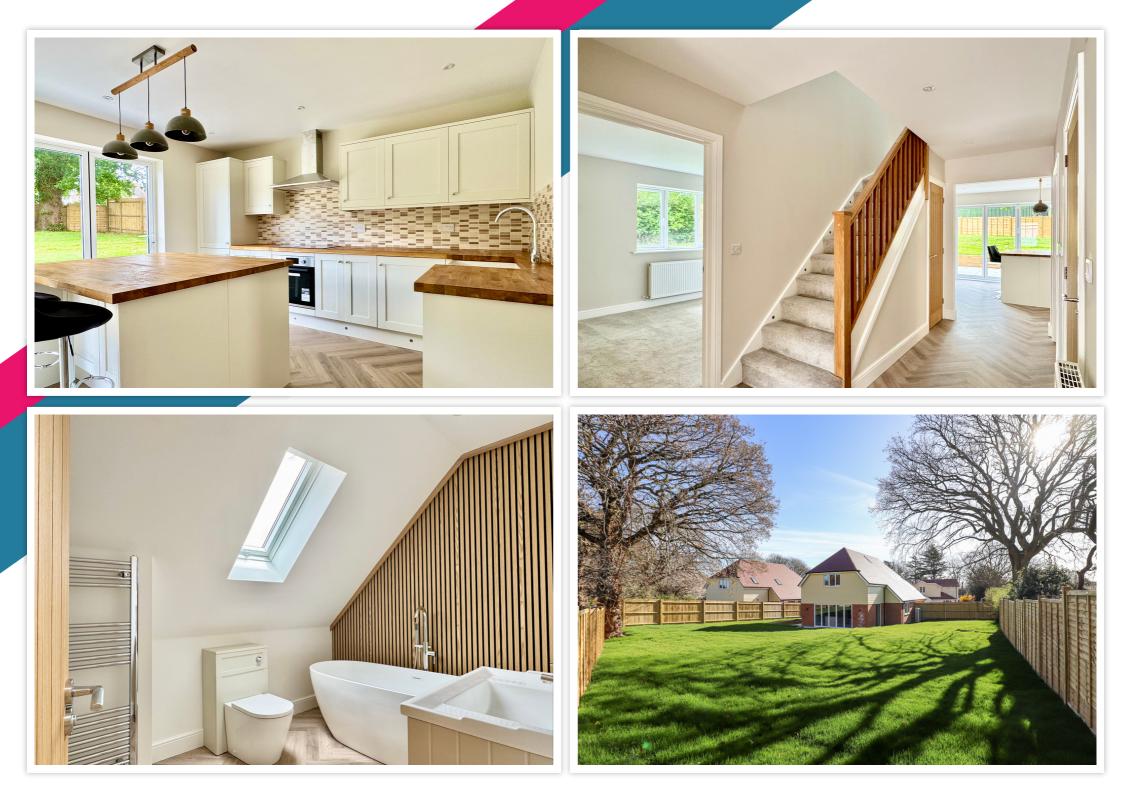

## AT A GLANCE...

This impressive detached property offers light and spacious accommodation throughout comprising generous entrance hall, sitting room with double doors opening into the dining room, superb fitted kitchen with range of built in appliances and large island, and additional dining area having access out to the patio area and garden via bi-fold doors. In addition there is a separate utility room, downstairs w.c and a ground floor double bedroom with en-suite shower room offering versatility, and giving the option to suit multi-generational living.

To the first floor can be found an attractive landing with vaulted ceiling and mezzanine storage, and there are three further double bedrooms with the main bedroom having an en-suite shower room and w/c. In addition the contemporary family bathroom with free standing bath is the perfect place to unwind, with w.c, modern shower cubicle and attractive vanity unit with wash hand basin.

Further benefits to this property include excellent storage throughout, quality flooring/fittings, air source heat pump, double glazing, contemporary lighting and EV charge point.

To the outside there is a driveway providing off road parking for several vehicles and to the rear a substantial patio area leading to an impressive lawned area to the rear providing a blank canvas for further landscaping.