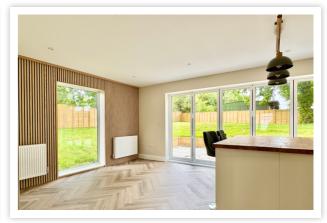

## AT A GLANCE...

This impressive detached property offers light and spacious accommodation throughout comprising generous entrance hall, sitting room with double doors opening into the dining room, superb fitted kitchen with range of built in appliances and large island, and additional dining area having access out to the patio area and garden via bi-fold doors. In addition there is a separate utility room, downstairs w.c and a ground floor double bedroom with en-suite shower room offering versatility, and giving the option to suit multi-generational living.