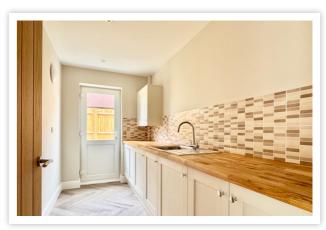

## AT A GLANCE...

This impressive detached property offers light and spacious accommodation throughout comprising generous entrance hall, sitting room with double doors opening into the dining room, superb fitted kitchen with range of built in appliances and large island, and additional dining area having access out to the patio area and garden via bi-fold doors. In addition there is a separate utility room, downstairs w.c and a ground floor double bedroom with en-suite shower room offering versatility, and giving the option to suit multi-generational living.