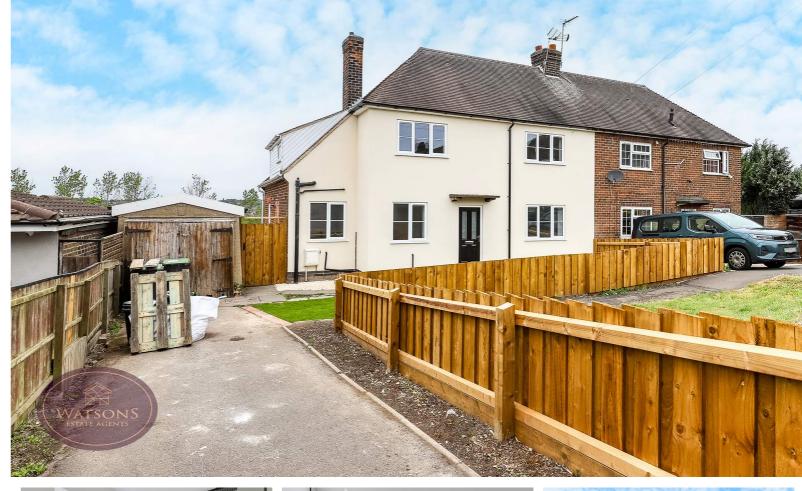

\*\*\*WOW, THIS ONE IS A HEAD TURNER!\*\*\* Are you looking for a 'turn-key' home in a village location? Then this is the home for you. A FULLY RENOVATED 3 bedroom semi-detached property in the popular village of Cossall. With 3 reception rooms, 2 bathrooms, a driveway & garage, brought to the market with no upward chain. Briefly comprising; entrance hallway, bathroom, snug/study, lounge, garden room & open plan dining kitchen to the ground floor. Upstairs, the landing leads to 3 generous bedrooms and a shower room. Outside, a driveway & garage provide off street parking, whilst the private rear garden requires little maintenance. Cossall is a well regarded village, nestled between countryside and amenities, with Awsworth, Kimberley, Eastwood and Ilkeston all close by for shops, schools and restaurants. Nearby transport links include the A610 and M1. Contact Watsons to arrange a viewing.

#### Outside

To the front of the property is a turfed lawn. A tarmacadam driveway provides ample off road parking leading to the garage with double wooden door. Other features include a external tap. The garden is enclosed by timber fencing to the perimeter. The rear garden comprises a timber decking seating area, steps down to the turfed lawn and large timber built shed. The garden is enclosed by timber fencing to the perimeter.