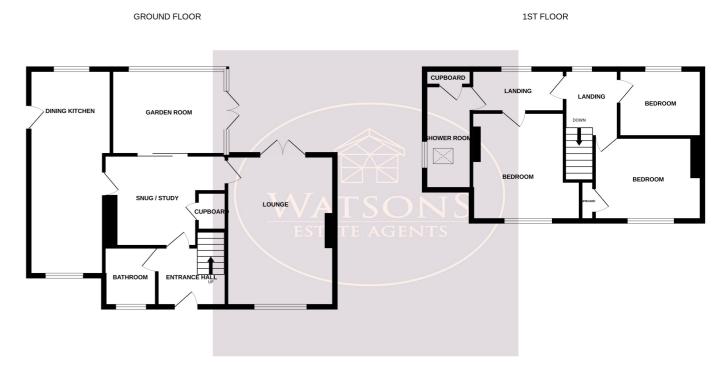

#### **Ground Floor**

### **Entrance Hall**

Composite entrance door to the front, radiator, stairs to the first floor wooden doors to the study/snug and downstairs bathroom.

## Bathroom

3 piece suite in white comprising WC, feature table top sink and bath with mains fed dual rainfall effect shower over. Heated towel rail, ceiling spotlights and obscured uPVC double glazed window to the front.

#### Snug/Study

3.98m (2.56m min) x 3.06m (13' 1" x 10' 0") Understairs storage and wooden doors doors to the lounge, dining kitchen and garden room.

## Lounge

4.8m x 3.61m (15' 9" x 11' 10") UPVC double glazed window to the front, radiator and French doors to the rear garden.

#### **Garden Room**

4.09m x 2.85m (13' 5" x 9' 4") Brick & uPVC double glazed construction, polycarbonate apex roof, radiator and French doors to the rear garden.

## **First Floor**

#### Landing

UPVC double glazed windows to the rear, access to the attic (partly board with dropdown ladder), radiator. Wooden doors to bedrooms 2 & 3 and second landing.

# Bedroom 2

 $3.45 \text{m} (3.84 \text{m} \text{max}) \times 2.65 \text{m} (11'4" \times 8'8") \text{ UPVC double glazed window to the front, built in wardrobe and radiator.}$ 

Whilst every attempt has been made to ensure the accuracy of the floorplan contained here, measurement of doors, windows, rooms and any other items are approximate and no responsibility is taken for any error, omission or mis-statement. This plan is for illustrative purposes only and should be used as such by any prospective purchaser. The services, systems and appliances shown have not been tested and no guarante as to their operating or an experience or a

# Bedroom 3

2.9m x 2.27m (9' 6" x 7' 5") UPVC double glazed window to the rear and radiator.

### Second Landing

UPVC double glazed window to the rear and wooden doors to bedroom 1 & shower room.

# Bedroom 1

3.87m x 3.1m (12' 8" x 10' 2") UPVC double glazed window to the front and radiator.

# **Shower Room**

3 piece suite in white comprising WC, vanity sink unit and shower cubicle with mains fed dual rainfall effect shower over. Heated towel rail, feature tiled flooring, built in storage cupboard and velux window.