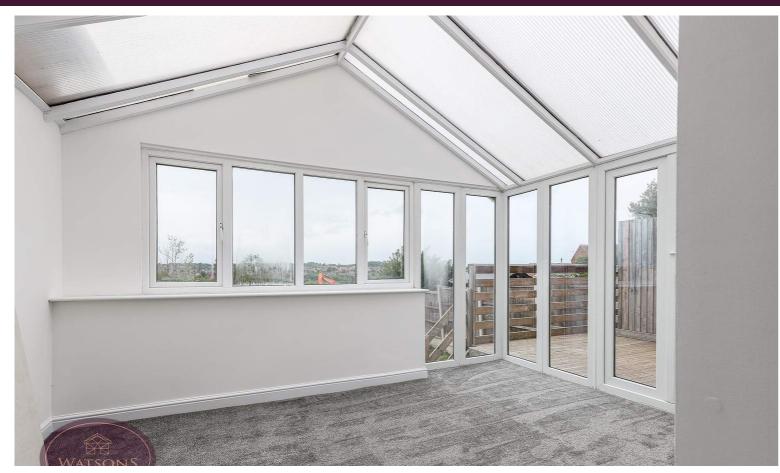

#### **Garden Room**

4.09m x 2.85m (13' 5" x 9' 4") Brick & uPVC double glazed construction, polycarbonate apex roof, radiator and French doors to the rear garden.