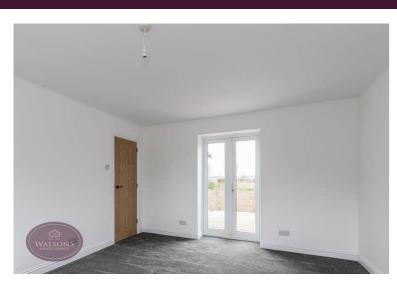

## Lounge

4.8m x 3.61m (15' 9" x 11' 10") UPVC double glazed window to the front, radiator and French doors to the rear garden.

#### **Garden Room**

4.09m x 2.85m (13' 5" x 9' 4") Brick & uPVC double glazed construction, polycarbonate apex roof, radiator and French doors to the rear garden.