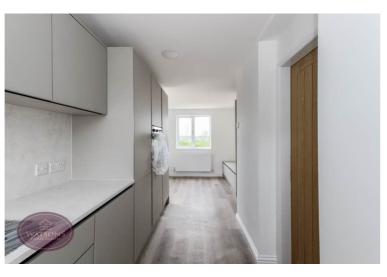

# Kitchen

7.22m x 2.49m (23' 8" x 8' 2") A range of matching wall & base units, work surfaces incorporating an inset sink & drainer unit. Integrated appliances to include waist height electric oven & hob with extractor over, fridge freezer, dishwasher. UPVC double glazed windows to the rear & front, ceiling spotlights, radiator and door to the side.