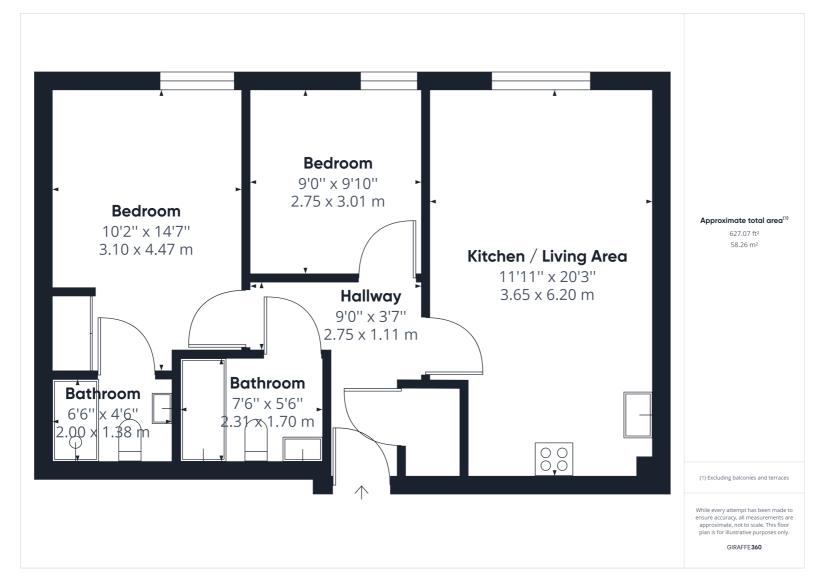

Offered to the market with no onward chain is this two bedroom, two bathroom top floor apartment. The property comprises of entrance hall, living area/kitchen with modern fitted units and built in appliances, main bedroom with ensuite shower room, second double bedroom and family bathroom. The apartment benefits from secure allocated parking and communal gardens.

All measurements are approximate and quoted in metric with imperial equivalents and for general guidance only and whilst every attempt has been made to ensure accuracy, they must not be relied on. The fixtures, fittings and appliances referred to have not been tested and therefore no guarantee can be given and that they are in working order. Internal photographs are reproduced for general information and it must not be inferred that any item shown is included with the property. For a free valuation, contact the numbers listed on the brochure.