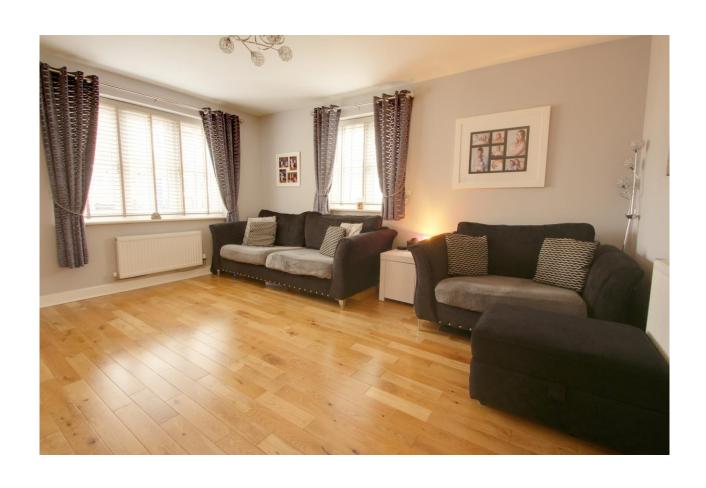

## Offers In Excess Of £295,000 Freehold

This semi detached house occupies a corner plot and offers good sized well presented accommodation with enclosed garden, single garage and driveway.

You enter the property directly into the entrance hall with staircase rising to the first floor and door to the sitting room with dual aspect windows, wood flooring, understairs cupboard and door to the kitchen / dining room. Located to the rear and overlooking the garden, the kitchen is fitted with an extensive range of base, drawer and wall units incorporating single drainer sink unit, eye level single oven, ceramic hob, canopy, integrated fridge / freezer, space and plumbing for dishwasher. There is space for a family sized table and chairs. French doors leads out to the rear garden and an archway leads into the utility room with matching units, plumbing and space for washing machine, wall mounted gas boiler and door to the downstairs cloakroom which is fitted with a low level wc and a wash hand basin.