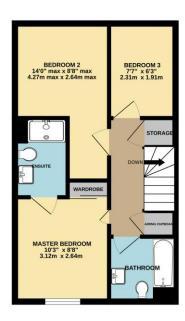

On the first floor, the is a spacious landing with two built in cupboards, and doors to the three bedrooms and family bathroom. The master bedroom has built in mirror fronted double wardrobe and an adjoining ensuite shower room with twin shower cubicle, low level wc and pedestal wash hand basin. The family bathroom has a white suite comprising panel enclosed bath, low level wc and wall hung wash hand basin.

1ST FLOOR

Whilst every attempt has been made to ensure the accuracy of the floorplan contained here, measurements of doors, windows, rooms and any other items are approximate and no responsibility is taken for any error, omission or mis-statement. This plan is for illustrative purposes only and should be used as such by any prospective purchaser. The services, systems and appliances shown have not been tested and no guarantee as to their openability or efficiency can be given.