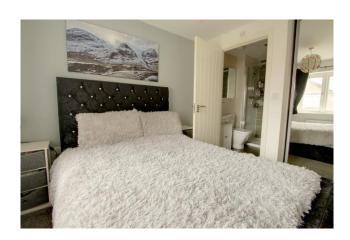

On the first floor, the is a spacious landing with two built in cupboards, and doors to the three bedrooms and family bathroom. The master bedroom has built in mirror fronted double wardrobe and an adjoining ensuite shower room with twin shower cubicle, low level wc and pedestal wash hand basin. The family bathroom has a white suite comprising panel enclosed bath, low level wc and wall hung wash hand basin.