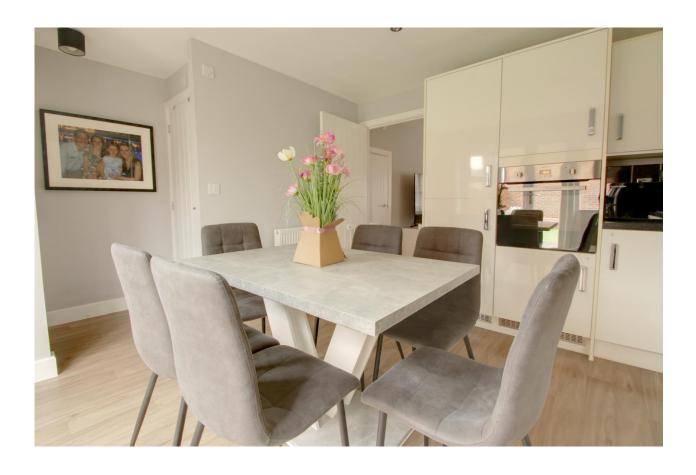

## Offers In Excess Of £295,000 Freehold

This semi detached house occupies a corner plot and offers good sized well presented accommodation with enclosed garden, single garage and driveway.

You enter the property directly into the entrance hall with staircase rising to the first floor and door to the sitting room with dual aspect windows, wood flooring, understairs cupboard and door to the kitchen / dining room. Located to the rear and overlooking the garden, the kitchen is fitted with an extensive range of base, drawer and wall units incorporating single drainer sink unit, eye level single oven, ceramic hob, canopy, integrated fridge / freezer, space and plumbing for dishwasher. There is space for a family sized table and chairs. French doors leads out to the rear garden and an archway leads into the utility room with matching units, plumbing and space for washing machine, wall mounted gas boiler and door to the downstairs cloakroom which is fitted with a low level wc and a wash hand basin.