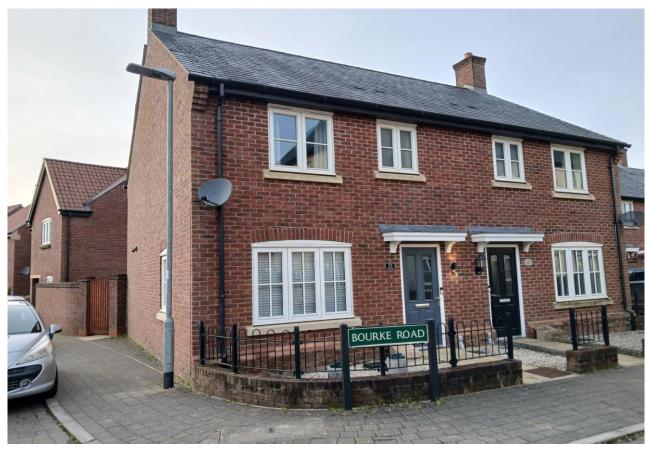

# 21 Bourke Road,

Shepton Mallet, BA4 4FS

## Offers In Excess Of £295,000 Freehold

Situated in the last phase of Tadley Acres, this well proportioned three-bedroom semidetached property presented in good order offers master bedroom with ensuite, kitchen / dining room, utility and cloakroom. The property also has an enclosed garden, single garage and off road parking.

## Offers In Excess Of £295,000 Freehold

This semi detached house occupies a corner plot and offers good sized well presented accommodation with enclosed garden, single garage and driveway.

You enter the property directly into the entrance hall with staircase rising to the first floor and door to the sitting room with dual aspect windows, wood flooring, understairs cupboard and door to the kitchen / dining room. Located to the rear and overlooking the garden, the kitchen is fitted with an extensive range of base, drawer and wall units incorporating single drainer sink unit, eye level single oven, ceramic hob, canopy, integrated fridge / freezer, space and plumbing for dishwasher. There is space for a family sized table and chairs. French doors leads out to the rear garden and an archway leads into the utility room with matching units, plumbing and space for washing machine, wall mounted gas boiler and door to the downstairs cloakroom which is fitted with a low level wc and a wash hand basin.

The front garden is enclosed by railings and designed for low maintenance. The single garage is located to the right hand side of the property, being the right hand garage of the pair. There is driveway parking for two cars in front of the garage. The fully enclosed low maintenance rear garden comprises paved and gravelled terrace, artificial grass and a decked seating area. There is a wooden gate giving pedestrian access to the side of the property.