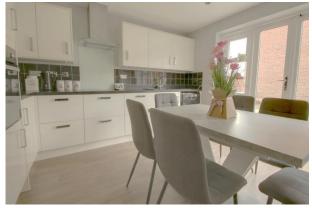

## Offers In Excess Of £295,000 Freehold

This semi detached house occupies a corner plot and offers good sized well presented accommodation with enclosed garden, single garage and driveway.

You enter the property directly into the entrance hall with staircase rising to the first floor and door to the sitting room with dual aspect windows, wood flooring, understairs cupboard and door to the kitchen / dining room. Located to the rear and overlooking the garden, the kitchen is fitted with an extensive range of base, drawer and wall units incorporating single drainer sink unit, eye level single oven, ceramic hob, canopy, integrated fridge / freezer, space and plumbing for dishwasher. There is space for a family sized table and chairs. French doors leads out to the rear garden and an archway leads into the utility room with matching units, plumbing and space for washing machine, wall mounted gas boiler and door to the downstairs cloakroom which is fitted with a low level wc and a wash hand basin.