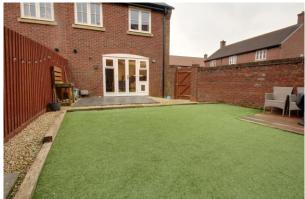

The front garden is enclosed by railings and designed for low maintenance. The single garage is located to the right hand side of the property, being the right hand garage of the pair. There is driveway parking for two cars in front of the garage. The fully enclosed low maintenance rear garden comprises paved and gravelled terrace, artificial grass and a decked seating area. There is a wooden gate giving pedestrian access to the side of the property.