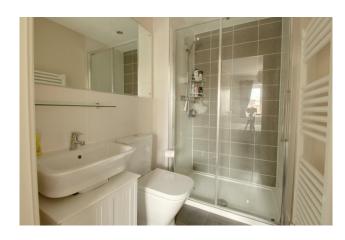

On the first floor, the is a spacious landing with two built in cupboards, and doors to the three bedrooms and family bathroom. The master bedroom has built in mirror fronted double wardrobe and an adjoining ensuite shower room with twin shower cubicle, low level wc and pedestal wash hand basin. The family bathroom has a white suite comprising panel enclosed bath, low level wc and wall hung wash hand basin.