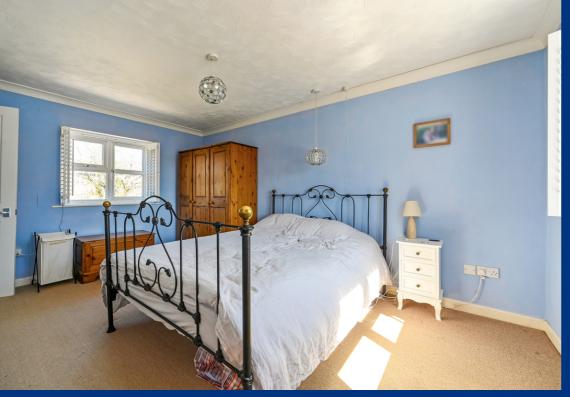

The generous landing provides access to all first-floor rooms, with additional features including a rear-facing window overlooking the garden, an airing cupboard, and a loft access hatch.

To the left, the dual-aspect principal bedroom is a spacious room with windows to both the front and rear, offering plenty of natural light. A door leads into the ensuite, which includes a double-width shower, WC, and a vanity unit with a wash hand basin.