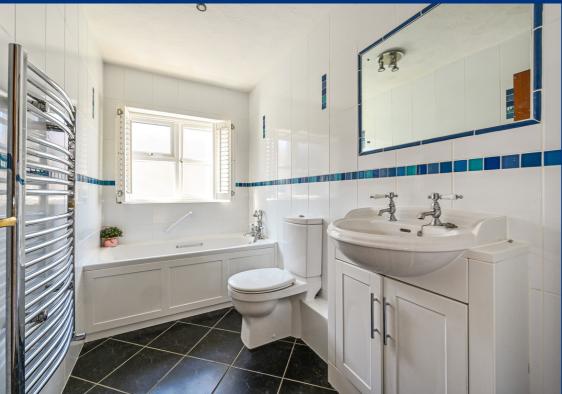

Bedroom two, a well-sized double, is located at the rear and enjoys views of the garden and surrounding farmland.

Bedroom three, also a double, is at the front and overlooks the property.

Finally, the family bathroom features a classic white suite with a panel-enclosed bath, wash hand basin, WC, and fully tiled walls and flooring.