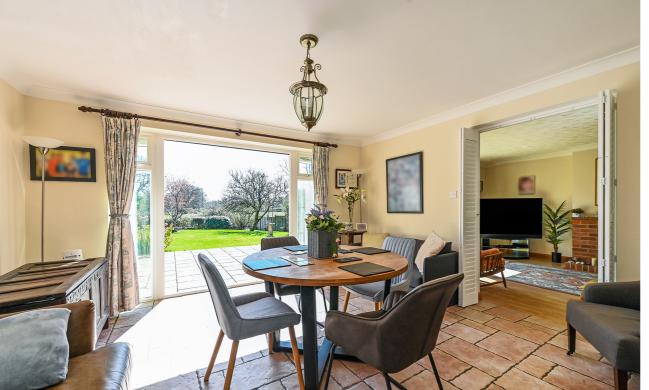

To the left of the hallway, the spacious kitchen boasts shaker-style cupboards and a generous worktop.

A front-facing window offers views of the front garden, while a wide opening at the rear leads seamlessly into the dining room.

Integrated appliances include a double oven, gas hob with extractor fan, and ample space and plumbing for a washing machine, dishwasher, small freezer, and large fridge.

The dining room is a well-proportioned space, with large French doors and windows opening onto the garden and alfresco patio area. Bi-fold wooden doors on the side of the room provide access to the sitting room.