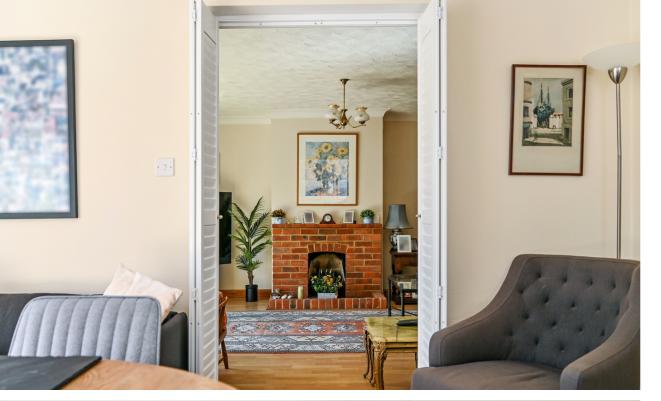

Integrated appliances include a double oven, gas hob with extractor fan, and ample space and plumbing for a washing machine, dishwasher, small freezer, and large fridge.

The dining room is a well-proportioned space, with large French doors and windows opening onto the garden and alfresco patio area. Bi-fold wooden doors on the side of the room provide access to the sitting room.

The sitting room, with its French doors, enjoys stunning views of the garden and surrounding farmland. A redbrick gas feature fireplace serves as the central focal point of the room. Completing the downstairs accommodation is the versatile study/bedroom four, a generous room with views of the front property and driveway.