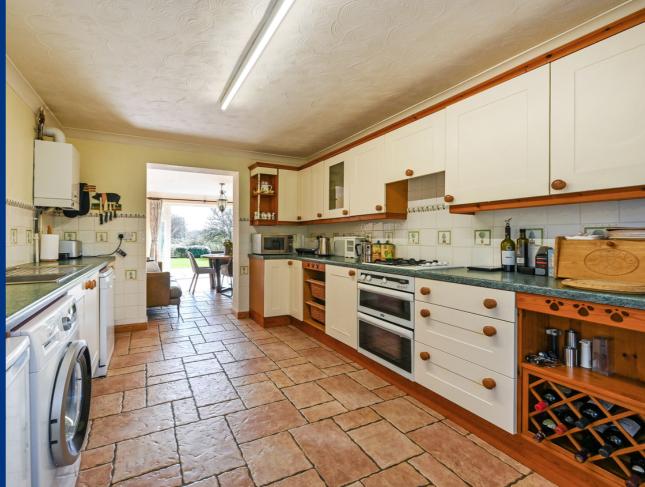

To the left of the hallway, the spacious kitchen boasts shaker-style cupboards and a generous worktop.

A front-facing window offers views of the front garden, while a wide opening at the rear leads seamlessly into the dining room.

Integrated appliances include a double oven, gas hob with extractor fan, and ample space and plumbing for a washing machine, dishwasher, small freezer, and large fridge.

The dining room is a well-proportioned space, with large French doors and windows opening onto the garden and alfresco patio area. Bi-fold wooden doors on the side of the room provide access to the sitting room.