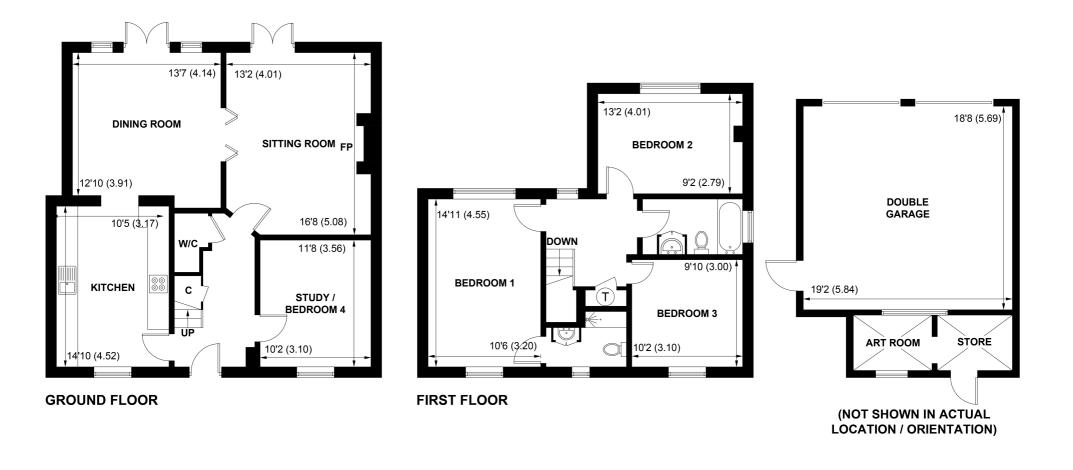

# 4 2 2

Situated in the highly desirable New Forest village of Woodlands, this charming double-fronted link attached family home offers versatile accommodation.

The property is conveniently situated within close proximity to the open Forest. Undoubtedly a major selling feature are the stunning rural views from the rear garden overlooking farmland.

The ground floor features a separate lounge and dining room, both of which enjoy lovely views of the garden and the farmland beyond, along with a study that would serve as an ideal fourth bedroom. On the first floor, you'll find three spacious bedrooms, with the principal bedroom benefiting from an en-suite.

Externally, the beautifully maintained garden backs onto open farmland, providing a sense of space, tranquility, and a lovely level of seclusion. Ample parking is available with a double garage and driveway. This property is offered with no onward chain. A composite front door opens into an inviting entrance hall which features wood laminate floor, and a conveniently located understairs cloakroom.

To the left of the hallway, the spacious kitchen boasts shaker-style cupboards and a generous worktop.

A front-facing window offers views of the front garden, while a wide opening at the rear leads seamlessly into the dining room.

Integrated appliances include a double oven, gas hob with extractor fan, and ample space and plumbing for a washing machine, dishwasher, small freezer, and large fridge.

The dining room is a well-proportioned space, with large French doors and windows opening onto the garden and alfresco patio area. Bi-fold wooden doors on the side of the room provide access to the sitting room.

The sitting room, with its French doors, enjoys stunning views of the garden and surrounding farmland. A redbrick gas feature fireplace serves as the central focal point of the room. Completing the downstairs accommodation is the versatile study/bedroom four, a generous room with views of the front property and driveway.

The generous landing provides access to all first-floor rooms, with additional features including a rear-facing window overlooking the garden, an airing cupboard, and a loft access hatch.

To the left, the dual-aspect principal bedroom is a spacious room with windows to both the front and rear, offering plenty of natural light. A door leads into the ensuite, which includes a double-width shower, WC, and a vanity unit with a wash hand basin.

Bedroom two, a well-sized double, is located at the rear and enjoys views of the garden and surrounding farmland.

Bedroom three, also a double, is at the front and overlooks the property.

Finally, the family bathroom features a classic white suite with a panel-enclosed bath, wash hand basin, WC, and fully tiled walls and flooring.

At the rear of the garage, a versatile garden room/studio provides additional space. A side access gate leads to the front of the property. A stoned driveway provides off road parking for ample cars and access to the double garage. The double garage has two single up/over doors. The garage provides further storage in the void space and a door provides pedestrian access to the patio and garden.