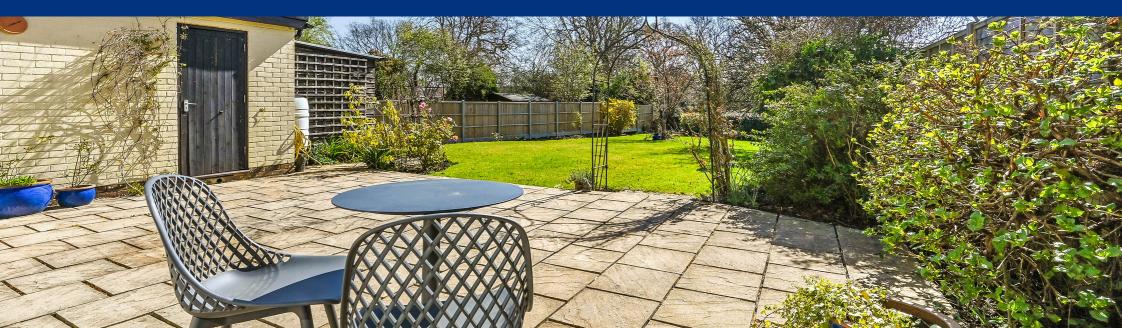

Externally, the beautifully maintained garden backs onto open farmland, providing a sense of space, tranquility, and a lovely level of seclusion. Ample parking is available with a double garage and driveway. This property is offered with no onward chain. A composite front door opens into an inviting entrance hall which features wood laminate floor, and a conveniently located understairs cloakroom.

The rear garden is spectacular, featuring manicured lawns and a diverse range of flowers, shrubs, and trees that border the area.

A large patio adjacent to the house offers the perfect setting for alfresco dining while enjoying views of the garden and surrounding farmland.