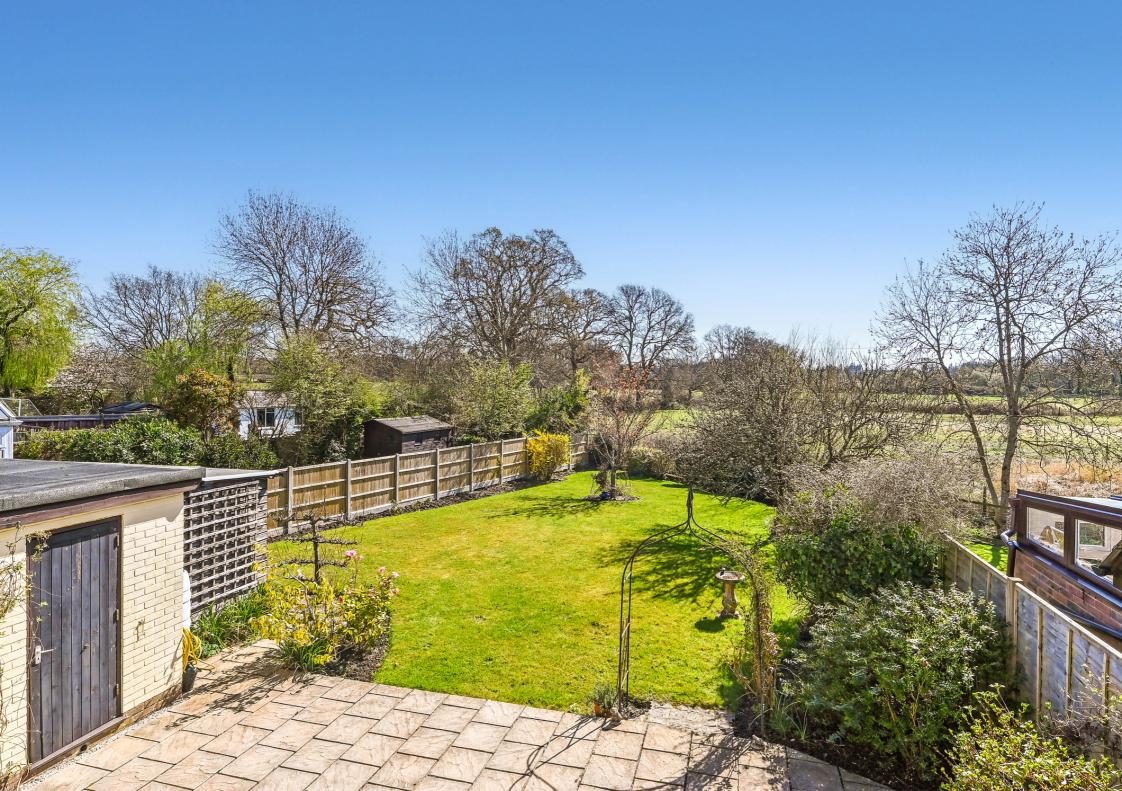

# 4 2 2

Situated in the highly desirable New Forest village of Woodlands, this charming double-fronted link attached family home offers versatile accommodation.

The property is conveniently situated within close proximity to the open Forest. Undoubtedly a major selling feature are the stunning rural views from the rear garden overlooking farmland.

Externally, the beautifully maintained garden backs onto open farmland, providing a sense of space, tranquility, and a lovely level of seclusion. Ample parking is available with a double garage and driveway. This property is offered with no onward chain. A composite front door opens into an inviting entrance hall which features wood laminate floor, and a conveniently located understairs cloakroom.

The rear garden is spectacular, featuring manicured lawns and a diverse range of flowers, shrubs, and trees that border the area.

A large patio adjacent to the house offers the perfect setting for alfresco dining while enjoying views of the garden and surrounding farmland.