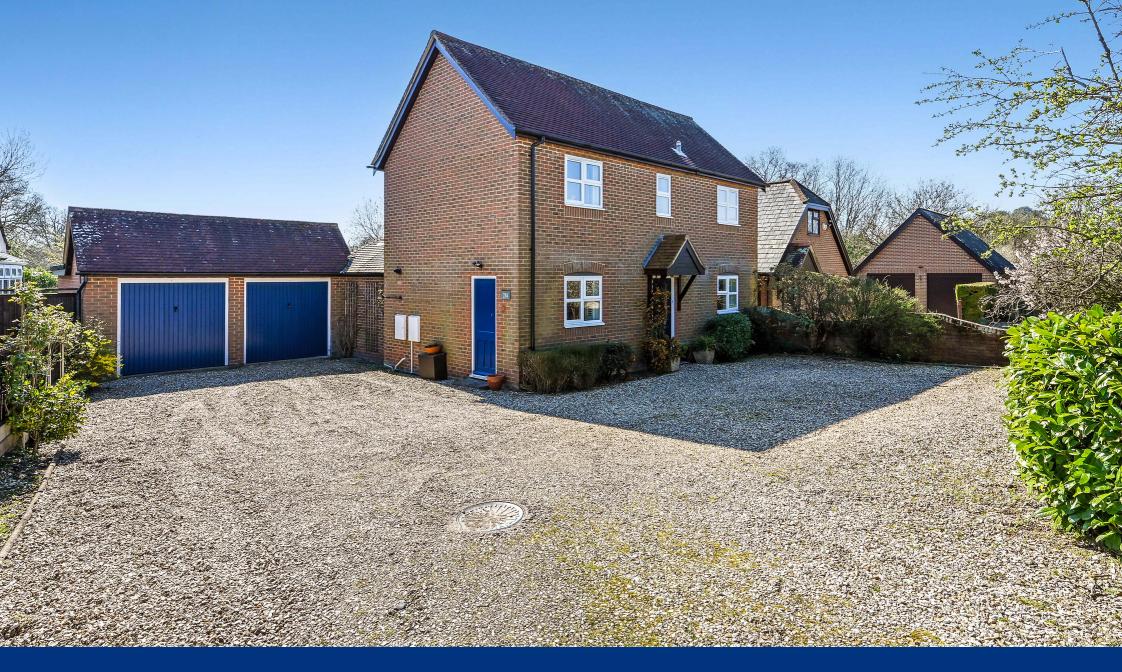

# 4 2 2

Situated in the highly desirable New Forest village of Woodlands, this charming double-fronted link attached family home offers versatile accommodation.

The property is conveniently situated within close proximity to the open Forest. Undoubtedly a major selling feature are the stunning rural views from the rear garden overlooking farmland.

Externally, the beautifully maintained garden backs onto open farmland, providing a sense of space, tranquility, and a lovely level of seclusion. Ample parking is available with a double garage and driveway. This property is offered with no onward chain. A composite front door opens into an inviting entrance hall which features wood laminate floor, and a conveniently located understairs cloakroom.

At the rear of the garage, a versatile garden room/studio provides additional space. A side access gate leads to the front of the property. A stoned driveway provides off road parking for ample cars and access to the double garage. The double garage has two single up/over doors. The garage provides further storage in the void space and a door provides pedestrian access to the patio and garden.