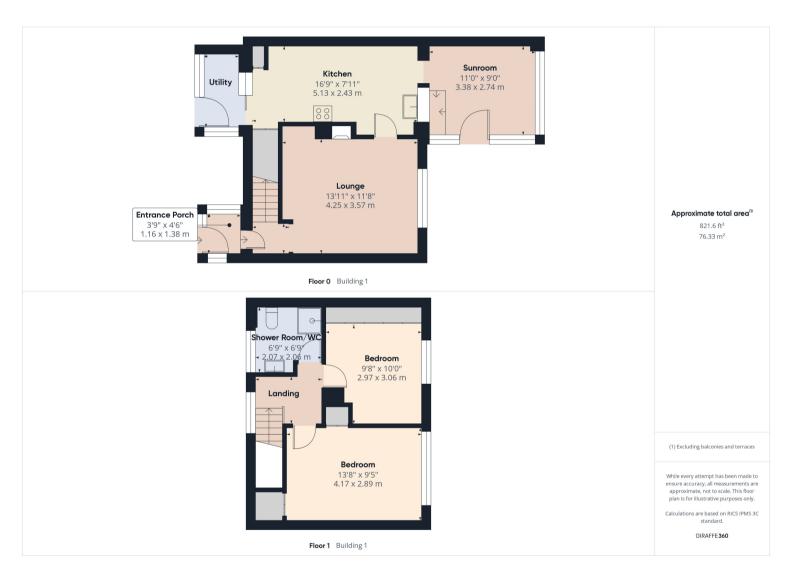

#### **Entrance Porch:**

#### Hallway:

Stairs to first floor.

#### Lounge:

13' 11" x 11' 8" (4.24m x 3.56m)

#### Kitchen:

16' 9" x 7' 11" (5.11m x 2.41m)

#### **Utility Area:**

#### Sun Room:

11' 0" x 9' 0" (3.35m x 2.74m)

#### **Bedroom:**

13' 8" x 9' 5" (4.17m x 2.87m)

#### **Shower Room/WC:**

#### Bedroom:

10' 0" x 9' 8" (3.05m x 2.95m)