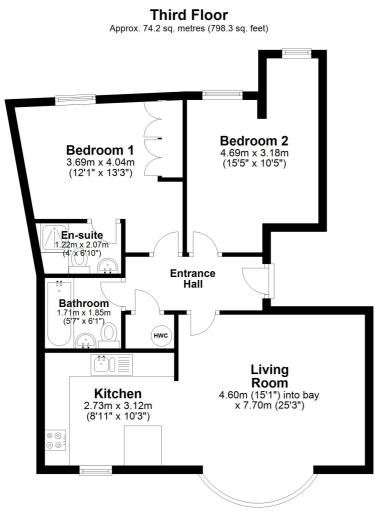

Location Tenure

EPC Rating: D

**Important Notes** Type Here

Total area: approx. 74.2 sq. metres (798.3 sq. feet)

These particulars, whilst believed to be accurate are set out as a general outline only for guidance and do not constitute any part of an offer or contract. Intending purchasers should not rely on them as statements of representation of fact, but must satisfy themselves by inspection or otherwise as to their accuracy. All measurements quoted are approximate. We are unable to confirm the working order of any fixtures and fittings including appliances that are included in these particulars. No person in this firms employment has the authority to make or give any representation or warranty in respect of the property.