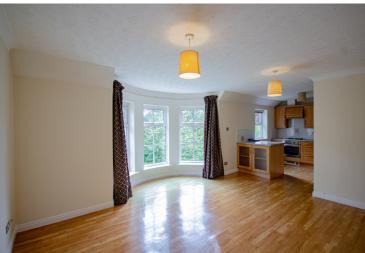

## Description

A particularly spacious, third floor apartment on a popular estate. The property is presented to a high standard and features electric heating and PVCu double glazed windows. The accommodation comprises: secure, intercom controlled entrance with staircase to third floor. Entrance hall, open plan living room with feature bay window and fitted kitchen off. Master bedroom with en-suite shower room and fitted wardrobes, second double bedroom and bathroom. Externally there are communal gardens and there is an allocated parking space and a couple of communal visitor spaces. The property is immediately available nd restrictions apply.