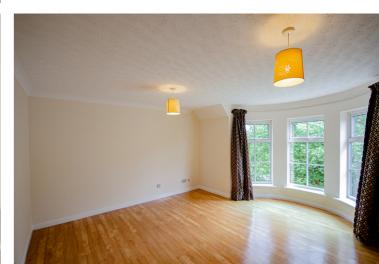

## Description

A particularly spacious, third floor apartment on a popular estate. The property is presented to a high standard and features electric heating and PVCu double glazed windows. The accommodation comprises: secure, intercom controlled entrance with staircase to third floor. Entrance hall, open plan living room with feature bay window and fitted kitchen off. Master bedroom with en-suite shower room and fitted wardrobes, second double bedroom and bathroom. Externally there are communal gardens and there is an allocated parking space and a couple of communal visitor spaces. The property is immediately available nd restrictions apply.