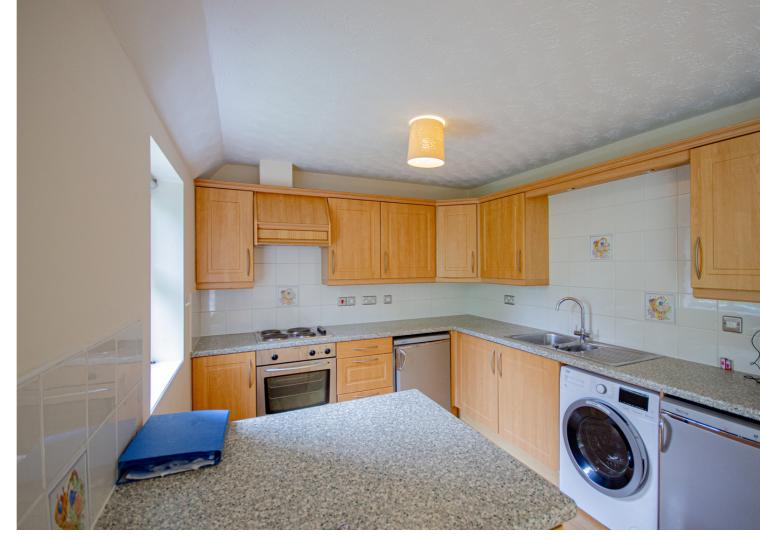

## Description

A particularly spacious, third floor apartment on a popular estate. The property is presented to a high standard and features electric heating and PVCu double glazed windows. The accommodation comprises: secure, intercom controlled entrance with staircase to third floor. Entrance hall, open plan living room with feature bay window and fitted kitchen off. Master bedroom with en-suite shower room and fitted wardrobes, second double bedroom and bathroom. Externally there are communal gardens and there is an allocated parking space and a couple of communal visitor spaces. The property is immediately available nd restrictions apply.