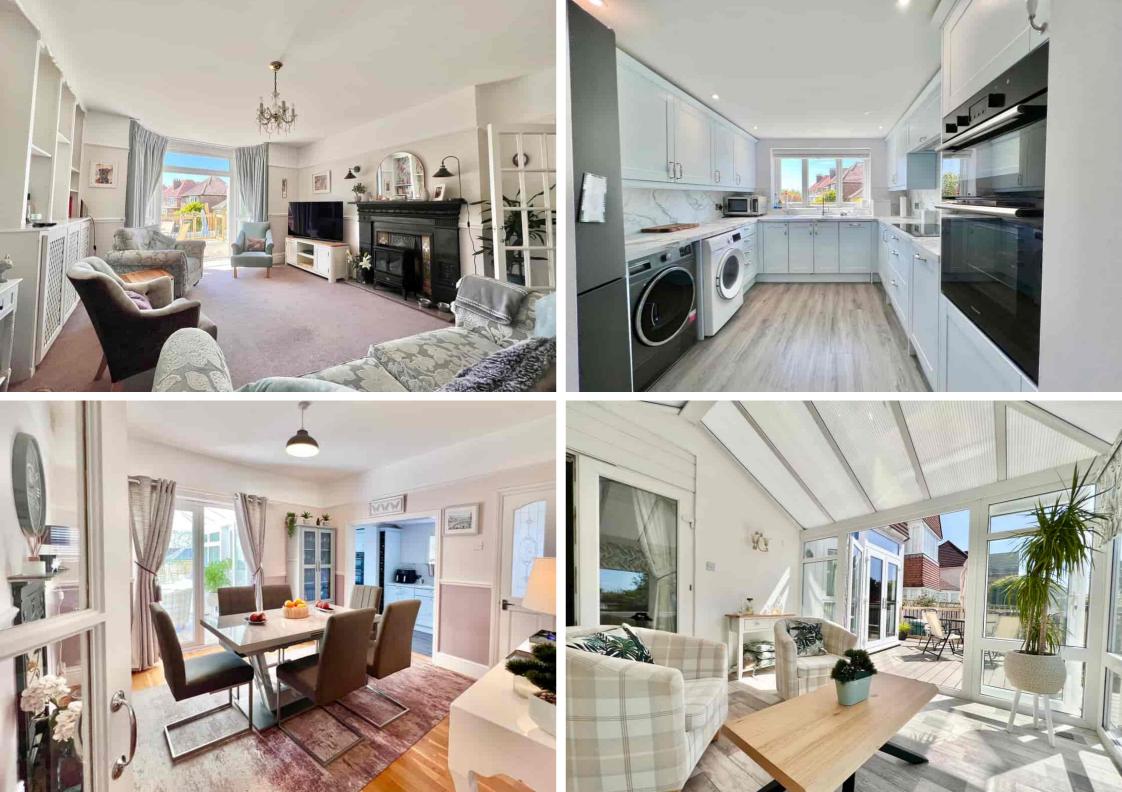

Flat 1, 41 Collington Avenue, Bexhill-on-Sea, East Sussex, TN39 3PX Stunning Split Level Apartment With Private Garden (Share Freehold) £424,950

The Property Cafe are delighted to offer for sale this Beautifully Presented Two Bedroom Split Level Garden Flat with a private entrance to the side: Accommodation & Benefits Include: An immaculate entrance lobby giving access to a separate cloakroom W.C; Spacious dining room that offers ample space to relax & entertain; Good size conservatory over looking the rear garden; A beautifully presented sitting room with feature fireplace & patio doors leading out to the garden; Stunning newly fitted kitchen with a full range range of units & ample worktop space; A well sized reception hall area offering additional versatile living space; Master bedroom with en-suite shower room. On the first floor there is a spacious guest bedroom with its own en-suite shower room. As you may note from the adjacent photos the property has a pretty landscaped South facing rear garden which has a raised modern low maintenance composite decked area with steps down to a central lawn with ornamental pond to the rear, ready made concrete base for a shed of up to 12ftx8ft, in addition to a lean to worktop to the side of the apartment. To the front of the property there is off road parking and unrestricted street parking. The property itself additionally benefits from modern triple glazing, modern wifi controller-able electric heating, beautifully presented decoration throughout. The apartment is situated in a sought after Collington location within easy reach of Bexhill town centre, Collington mainline station & excellent local shopping facilities. The apartment is offered for sale with a long 123 year lease & 50% Share Of Freehold. For additional details or to arrange to view please contact our Bexhill sales team on 01424 224488

The Property Cafe Is Delighted To Offer For Sale : A Stunning Split Level Apartment \* Two Double Bedrooms (Both With En-Suites) \* Three Spacious Reception Rooms \* Spacious Dining Room \* Sitting Room With Feature Fireplace & Patio Doors \* Reception Hall Area \* Newly Installed Fitted Kitchen \* Conservatory & Raised Decked Patio Area \* Lovely Private South Facing Rear Garden \* Triple Glazed Windows & Central Heating \* Beautifully Presented Decor Throughout \* Sought After Collington Location \* Off Road Parking \* Long Lease & Share Of Freehold \* .... Call 01424 224488 ...

Property

Cafe

- Stunning Split Level Apartment
- Two Double Bedrooms (Both En-Suite)
  - Three Reception Rooms
  - Spacious Dining Room
- Sitting Room With Feature Fireplace
- Newly Installed Fitted Kitchen Area
- Conservatory & Raised Decked Patio Area
- Lovely Private South Facing Rear Garden
- Triple Glazed Windows & Central Heating
  - Own Private Entrance Door