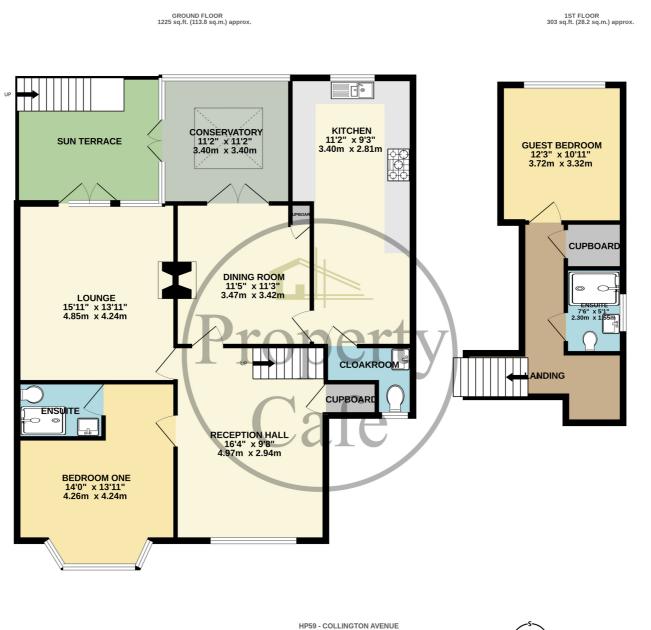

## TOTAL FLOOR AREA : 1528 sq.ft. (142.0 sq.m.) approx.

Whilst every attempt has been made to ensure the accuracy of the floorplan contained here, measurements of doors, windows, rooms and any other items are approximate and no responsibility is taken for any error, omission or mis-statement. This plan is for illustrative purposes only and should be used as such by any prospective purchaser. The services, systems and appliances shown have not been tested and no guarantee as to their operability or efficiency can be given. Made with Metropix ©2024