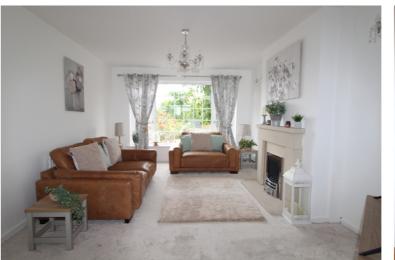

Ground floor - Entrance Porch, Hallway, downstairs w.c., spacious lounge to the front with double doors opening to a dining room which has patio doors opening to the rear garden. The kitchen has a modern range of fitted wall and base units, washing machine, plumb for dishwasher, worktops, sink, window to the rear and side entrance door.