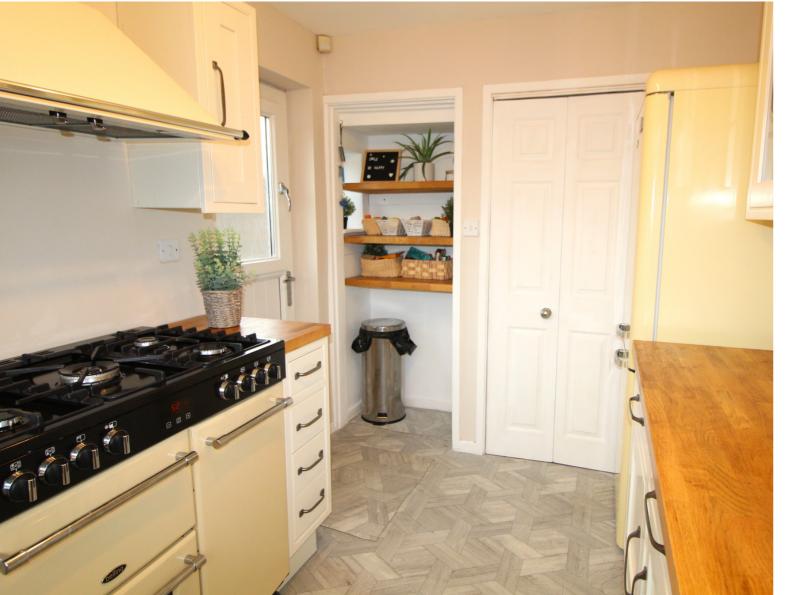

Ground floor - Entrance Porch, Hallway, downstairs w.c., spacious lounge to the front with double doors opening to a dining room which has patio doors opening to the rear garden. The kitchen has a modern range of fitted wall and base units, washing machine, plumb for dishwasher, worktops, sink, window to the rear and side entrance door.