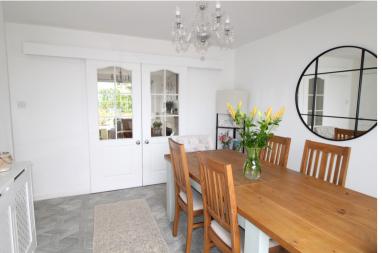

Ground floor - Entrance Porch, Hallway, downstairs w.c., spacious lounge to the front with double doors opening to a dining room which has patio doors opening to the rear garden. The kitchen has a modern range of fitted wall and base units, washing machine, plumb for dishwasher, worktops, sink, window to the rear and side entrance door.