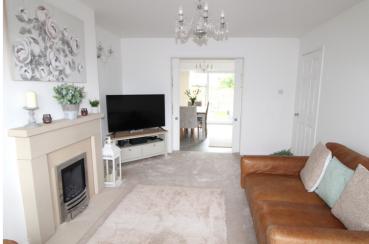

Ground floor - Entrance Porch, Hallway, downstairs w.c., spacious lounge to the front with double doors opening to a dining room which has patio doors opening to the rear garden. The kitchen has a modern range of fitted wall and base units, washing machine, plumb for dishwasher, worktops, sink, window to the rear and side entrance door.