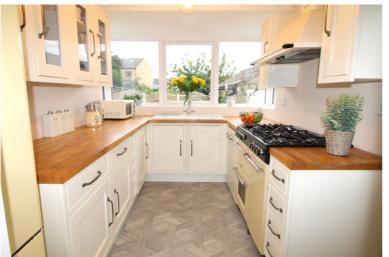

Ground floor - Entrance Porch, Hallway, downstairs w.c., spacious lounge to the front with double doors opening to a dining room which has patio doors opening to the rear garden. The kitchen has a modern range of fitted wall and base units, washing machine, plumb for dishwasher, worktops, sink, window to the rear and side entrance door.