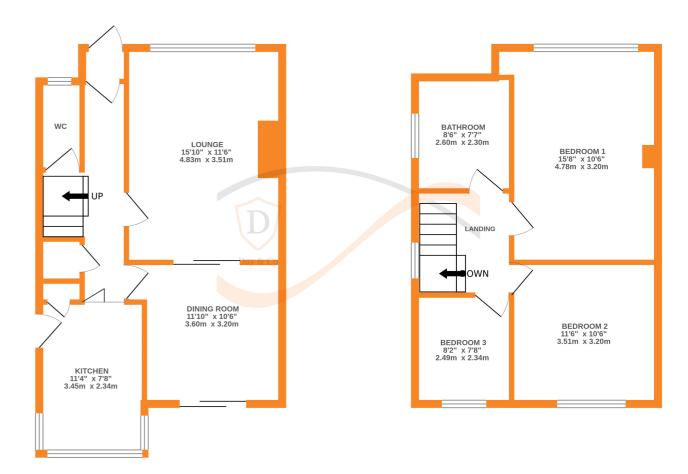

Ground floor - Entrance Porch, Hallway, downstairs w.c., spacious lounge to the front with double doors opening to a dining room which has patio doors opening to the rear garden. The kitchen has a modern range of fitted wall and base units, washing machine, plumb for dishwasher, worktops, sink, window to the rear and side entrance door.

First Floor - Good sized landing with window to the side elevation, Three bedrooms and a good sized family bathroom comprising of a corner bath, shower cubicle, w.c., wash basin, towel radiator and window to the side.

Gas central heating and double glazing.

Outside there are front and rear gardens along with a driveway leading to a single garage.

EPC Rating D.

GROUND FLOOR 1ST FLOOR

Whilst every attempt has been made to ensure the accuracy of the floorplan contained here, measurements of doors, windows, rooms and any other tiems are approximate and no responsibility is taken for any error, omission or mis-statement. This plan is for illustrative purposes only and should be used as such by any rospective purchaser. The services, systems and appliances shown have not been tested and no guarantee as to their operability or efficiency can be given.