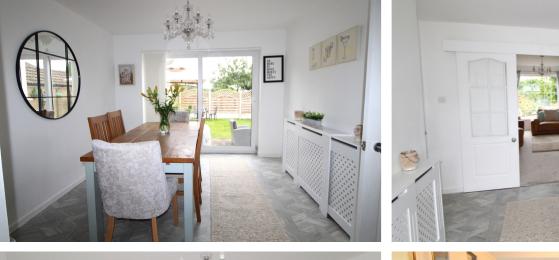

Ground floor - Entrance Porch, Hallway, downstairs w.c., spacious lounge to the front with double doors opening to a dining room which has patio doors opening to the rear garden. The kitchen has a modern range of fitted wall and base units, washing machine, plumb for dishwasher, worktops, sink, window to the rear and side entrance door.