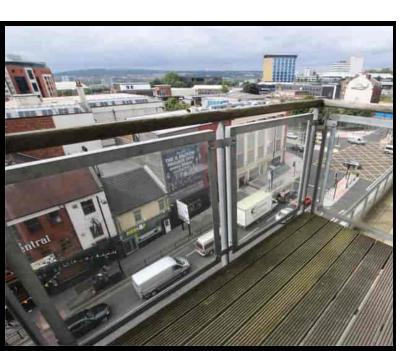

# Lounge (Reception)

White painted walls, light carpet, leather sofa, coffee table, electric heater, spacious open plan living space with access to balcony and kitchen.