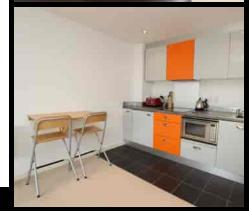

#### Kitcher

Modern fitted kitchen with integrated smeg appliances including oven/hob/extractor, washer/dryer, fridge/freezer and dishwasher.