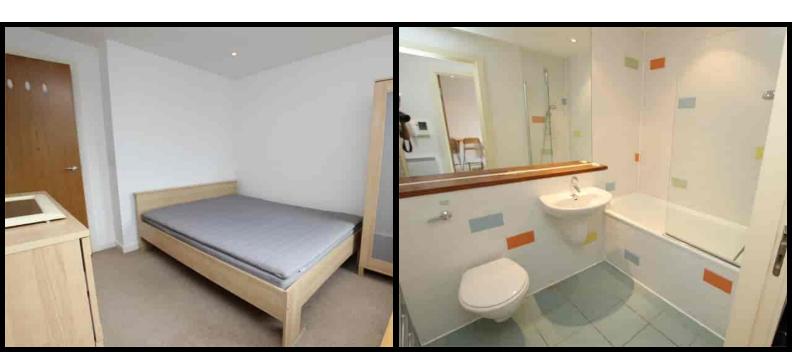

#### Bedroom

Double bedroom, white painted walls, light carpet, bed, robes, side units, electric heater.

#### Bathroom

Modern bathroom, fully tiled, with a white contemporary three piece suite with chrome fittings.