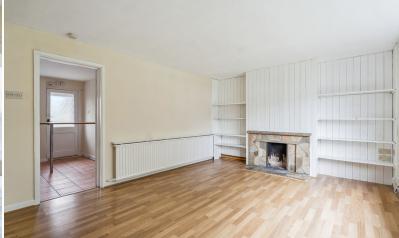

## **Lounge/ Dining Room**

18' 6" max x 11' 10" max (5.64m x 3.61m) "L" shaped with double glazed window over looking front aspect. Laminate flooring. Fitted shelves. Wall mounted thermostat control. Radiator. Door to: