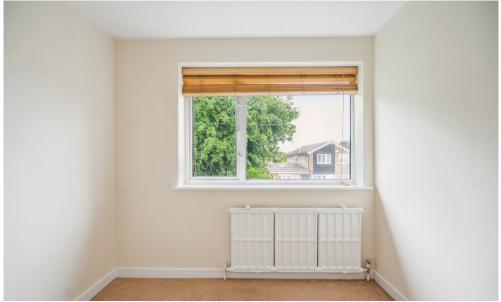

## **Lounge/ Dining Room**

18' 6" max x 11' 10" max (5.64m x 3.61m) "L" shaped with double glazed window over looking front aspect. Laminate flooring. Fitted shelves. Wall mounted thermostat control. Radiator. Door to: