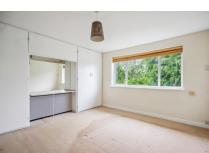

## £1,800 pcm

AVAILABLE IMMEDIATELY. A terraced house situated at the end of a cul de sac on the Chalfont Common side of the Village. The house is in a clean and tidy condition throughout and has just been redecorated. The property is situated within easy reach of excellent schools and the Village centre with all it's amenities. The accommodation on the ground floor comprises an entrance lobby, lo unge/ dining room AVAILABLE and kitchen. On the first floor there are three bedrooms, a bathroom and separate w.c. Features include gas central heating, double glazing, off street parking, an integral garage and a south westerly facing rear garden. Unfurnished.

## **Lounge/ Dining Room**

18' 6" max x 11' 10" max (5.64m x 3.61m) "L" shaped with double glazed window over looking front aspect. Laminate flooring. Fitted shelves. Wall mounted thermostat control. Radiator. Door to: