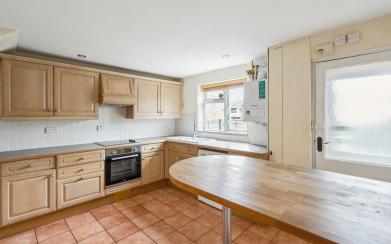

## £1,800 pcm

AVAILABLE IMMEDIATELY. A terraced house situated at the end of a cul de sac on the Chalfont Common side of the Village. The house is in a clean and tidy condition throughout and has just been redecorated. The property is situated within easy reach of excellent schools and the Village centre with all it's amenities. The accommodation on the ground floor comprises an entrance lobby, lo unge/ dining room AVAILABLE and kitchen. On the first floor there are three bedrooms, a bathroom and separate w.c. Features include gas central heating, double glazing, off street parking, an integral garage and a south westerly facing rear garden. Unfurnished.