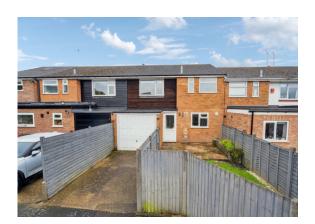

## Hill Farm Road

Chalfont St Peter, Buckinghamshire, SL9 0DD

## £1,800 pcm

AVAILABLE IMMEDIATELY. A terraced house situated at the end of a cul de sac on the Chalfont Common side of the Village. The house is in a clean and tidy condition throughout and has just been redecorated. The property is situated within easy reach of excellent schools and the Village centre with all it's amenities. The accommodation on the ground floor comprises an entrance lobby, lo unge/ dining room AVAILABLE and kitchen. On the first floor there are three bedrooms, a bathroom and separate w.c. Features include gas central heating, double glazing, off street parking, an integral garage and a south westerly facing rear garden. Unfurnished.