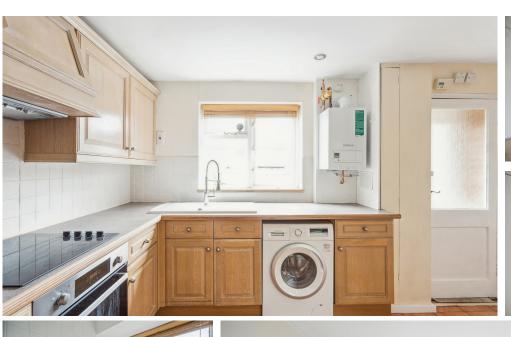

## £1,800 pcm

AVAILABLE IMMEDIATELY. A terraced house situated at the end of a cul de sac on the Chalfont Common side of the Village. The house is in a clean and tidy condition throughout and has just been redecorated. The property is situated within easy reach of excellent schools and the Village centre with all it's amenities. The accommodation on the ground floor comprises an entrance lobby, lo unge/ dining room AVAILABLE and kitchen. On the first floor there are three bedrooms, a bathroom and separate w.c. Features include gas central heating, double glazing, off street parking, an integral garage and a south westerly facing rear garden. Unfurnished.