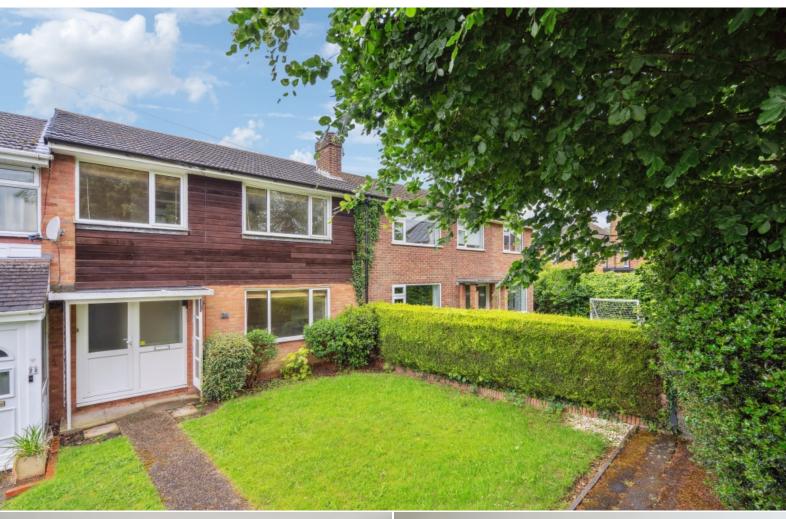

## Hill Farm Road

Chalfont St Peter, Buckinghamshire, SL9 0DD

## £1,800 pcm

AVAILABLE IMMEDIATELY. A terraced house situated at the end of a cul de sac on the Chalfont Common side of the Village. The house is in a clean and tidy condition throughout and has just been redecorated. The property is situated within easy reach of excellent schools and the Village centre with all it's amenities. The accommodation on the ground floor comprises an entrance lobby, lo unge/ dining room AVAILABLE and kitchen. On the first floor there are three bedrooms, a bathroom and separate w.c. Features include gas central heating, double glazing, off street parking, an integral garage and a south westerly facing rear garden. Unfurnished.