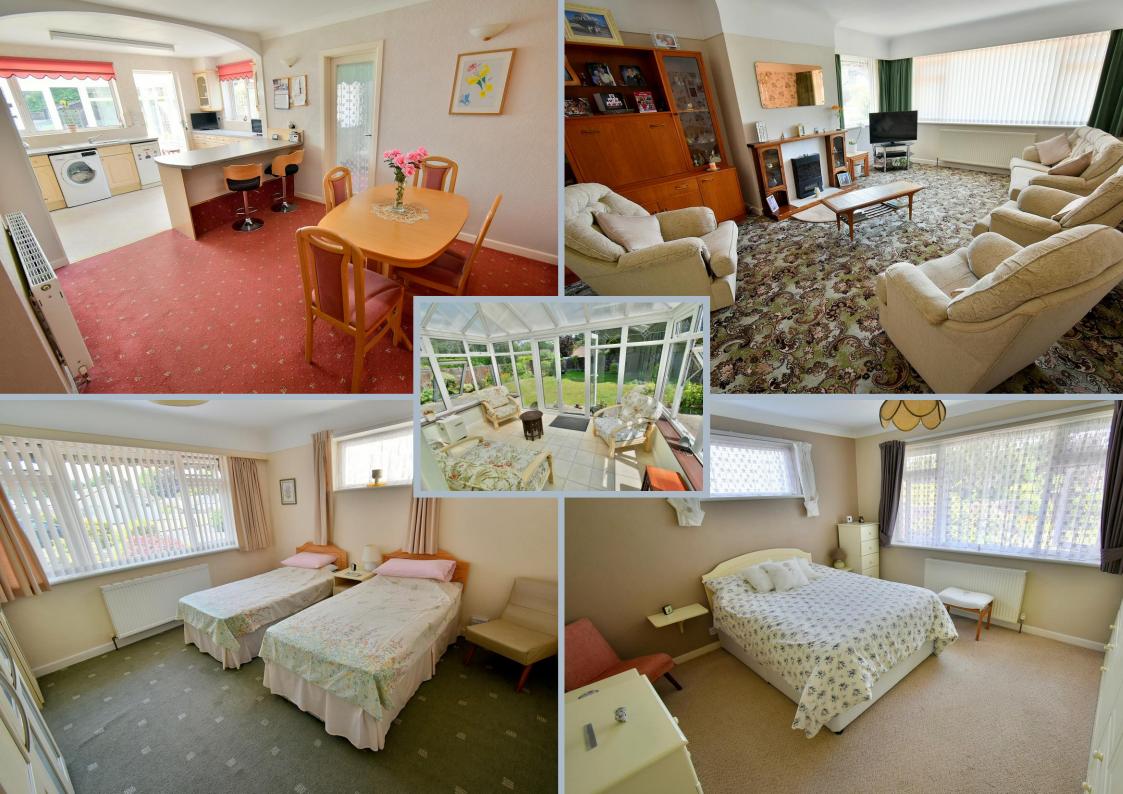

An extended three bedroom, detached bungalow, in a sought-after cul-de-sac location

- Entrance porch
- 24ft Spacious entrance hall with cupboard housing a wall mounted gas fired Valiant boiler
- A light and spacious 17ft dual aspect lounge
- 21ft kitchen/breakfast/dining room The kitchen breakfast area incorporates ample roll top work surfaces which continues round to a breakfast bar, good range of base and wall units, integrated oven, grill, hob and extractor, recess and plumbing for washing machine and dishwasher, recess for fridge and freezer, attractive tile splashbacks, single glazed door leading out into the conservatory
- The **dining area** has ample space for a dining table and chairs, with fitted storage cupboards and glass fronted display cabinet. There is a door leading through into bedroom three/office
- Double glazed conservatory with a radiator allows this room to be used all year round, enjoying a pleasant outlook over the secluded rear garden
- Bedroom three/office has a double glazed window overlooking the rear garden and a door leading through into an inner lobby
- Inner lobby with door through into the garage, stairs, rising to a useful storage area which has been created above the garage
- Bedroom one is a generous sized double bedroom
- Bedroom two is also a generous sized double bedroom
- Shower room finished in a white suite, incorporating a walk-in shower cubicle, WC with concealed cistern, wall mounted wash hand basin
- Bathroom, incorporating a panel bath, WC, pedestal wash hand basin and fully tiled walls
- The **rear garden** is a superb feature of the property and measures approximately 60ft x 50ft, offers an excellent degree of seclusion and is extremely well kept
- Adjoining the rear of the property there is a large blocked paved patio
- The **rear garden** is predominately laid to lawn bordered by well stocked flower beds. Within the garden there is a useful timber work shop, with electricity and a second wooden potting shed and vegetable plot. The garden itself is fully enclosed
- A front driveway provides generous off-road parking and in turn leads to a single garage
- Single garage up and over door