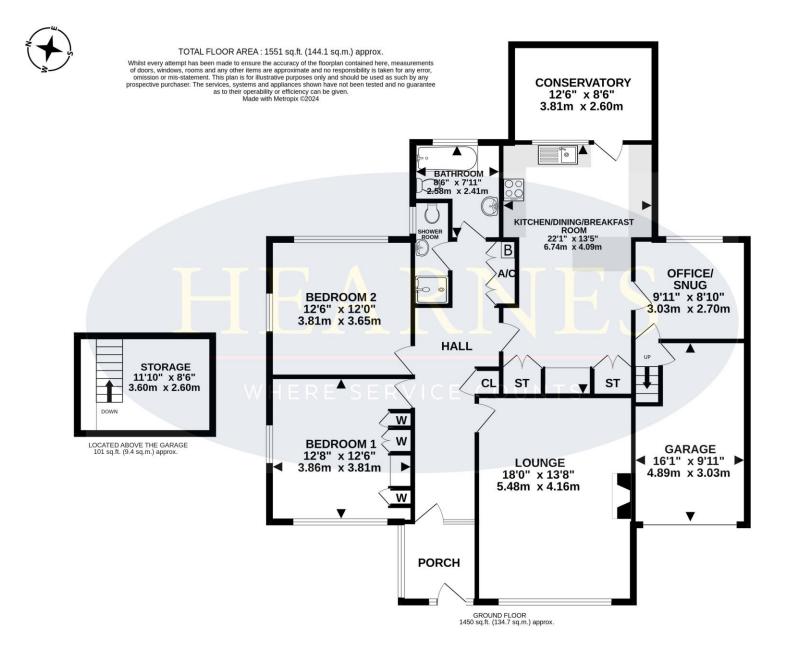

An extended three bedroom, detached bungalow, in a sought-after cul-de-sac location

- Entrance porch
- 24ft Spacious entrance hall with cupboard housing a wall mounted gas fired Valiant boiler
- A light and spacious 17ft dual aspect lounge
- 21ft kitchen/breakfast/dining room The kitchen breakfast area incorporates ample roll top work surfaces which continues round to a breakfast bar, good range of base and wall units, integrated oven, grill, hob and extractor, recess and plumbing for washing machine and dishwasher, recess for fridge and freezer, attractive tile splashbacks, single glazed door leading out into the conservatory
- The **dining area** has ample space for a dining table and chairs, with fitted storage cupboards and glass fronted display cabinet. There is a door leading through into bedroom three/office
- Double glazed conservatory with a radiator allows this room to be used all year round, enjoying a pleasant outlook over the secluded rear garden
- Bedroom three/office has a double glazed window overlooking the rear garden and a door leading through into an inner lobby
- Inner lobby with door through into the garage, stairs, rising to a useful storage area which has been created above the garage
- Bedroom one is a generous sized double bedroom
- Bedroom two is also a generous sized double bedroom
- Shower room finished in a white suite, incorporating a walk-in shower cubicle, WC with concealed cistern, wall mounted wash hand basin
- Bathroom, incorporating a panel bath, WC, pedestal wash hand basin and fully tiled walls
- The **rear garden** is a superb feature of the property and measures approximately 60ft x 50ft, offers an excellent degree of seclusion and is extremely well kept
- Adjoining the rear of the property there is a large blocked paved patio
- The **rear garden** is predominately laid to lawn bordered by well stocked flower beds. Within the garden there is a useful timber work shop, with electricity and a second wooden potting shed and vegetable plot. The garden itself is fully enclosed
- A front driveway provides generous off-road parking and in turn leads to a single garage
- Single garage up and over door