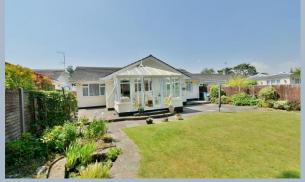

An extended three bedroom, detached bungalow, in a sought-after cul-de-sac location

- Entrance porch
- 24ft Spacious entrance hall with cupboard housing a wall mounted gas fired Valiant boiler
- A light and spacious 17ft dual aspect lounge
- 21ft kitchen/breakfast/dining room The kitchen breakfast area incorporates ample roll top work surfaces which continues round to a breakfast bar, good range of base and wall units, integrated oven, grill, hob and extractor, recess and plumbing for washing machine and dishwasher, recess for fridge and freezer, attractive tile splashbacks, single glazed door leading out into the conservatory
- The **dining area** has ample space for a dining table and chairs, with fitted storage cupboards and glass fronted display cabinet. There is a door leading through into bedroom three/office
- Double glazed conservatory with a radiator allows this room to be used all year round, enjoying a pleasant outlook over the secluded rear garden
- Bedroom three/office has a double glazed window overlooking the rear garden and a door leading through into an inner lobby
- Inner lobby with door through into the garage, stairs, rising to a useful storage area which has been created above the garage
- Bedroom one is a generous sized double bedroom
- Bedroom two is also a generous sized double bedroom
- Shower room finished in a white suite, incorporating a walk-in shower cubicle, WC with concealed cistern, wall mounted wash hand basin
- Bathroom, incorporating a panel bath, WC, pedestal wash hand basin and fully tiled walls
- The **rear garden** is a superb feature of the property and measures approximately 60ft x 50ft, offers an excellent degree of seclusion and is extremely well kept
- Adjoining the rear of the property there is a large blocked paved patio
- The **rear garden** is predominately laid to lawn bordered by well stocked flower beds. Within the garden there is a useful timber work shop, with electricity and a second wooden potting shed and vegetable plot. The garden itself is fully enclosed
- A front driveway provides generous off-road parking and in turn leads to a single garage
- Single garage up and over door