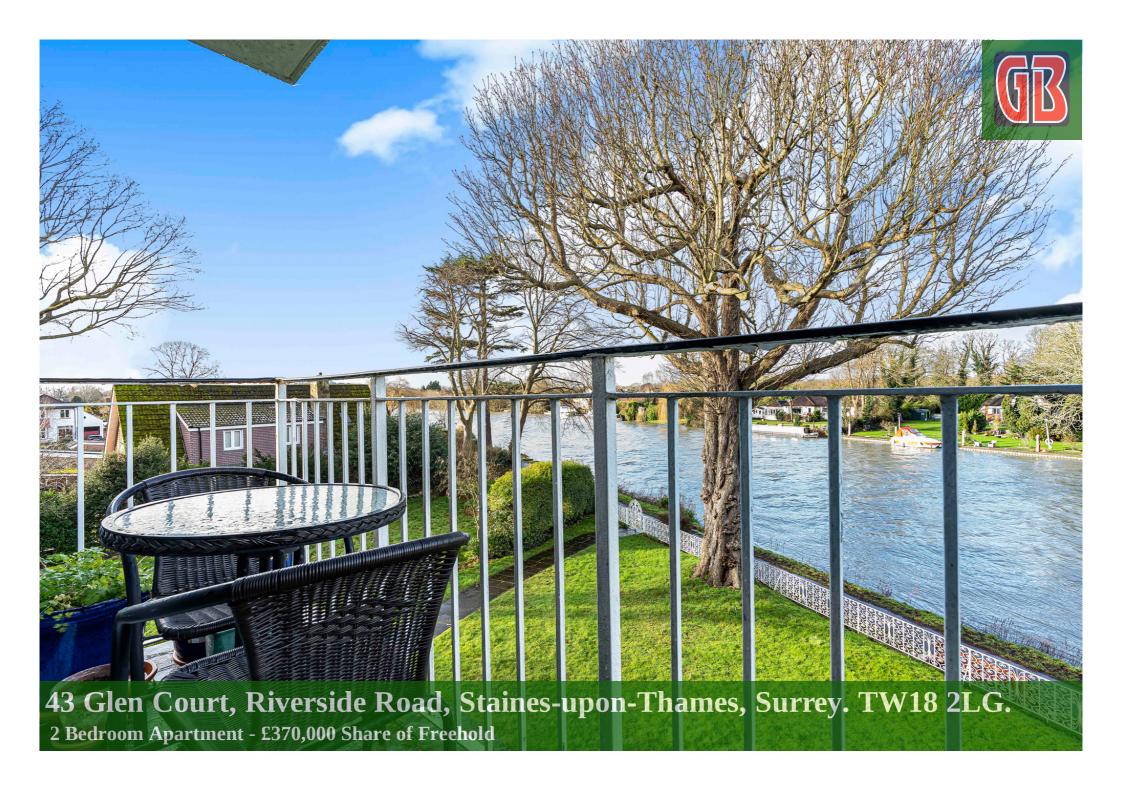

# 43 Glen Court, Riverside Road, Stainesupon-Thames, Surrey. TW18 2LG.

2 Bedroom Apartment - £370,000 Share of Freehold

SHARE OF FREEHOLD | WELL PRESENTED & SPACIOUS RIVERSIDE APARTMENT IN SOUGHT AFTER DEVELOPMENT IDEALLY POSITIONED FOR EASY ACCESS TO STAINES TOWN CENTRE & MAINLINE TRAIN STATION. Ideally located within moments of the River Thames & Town Centre this spacious two bedroom apartment enjoys stunning Riverside views and benefits from a spacious lounge/diner with patio doors to private Balcony, separate modern fitted kitchen, two double bedrooms, modern bathroom suite, further separate W.C, garage and Share of Freehold. Viewings Highly Recommended!