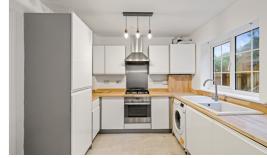

## Kitchen/Dining Room

14' 8" x 9' 4" (4.47m x 2.84m)

Second Floor Landing

**Bedroom One** 

13' 10" x 9' 4" (4.22m x 2.84m)

En-Suite

Bedroom Two

17' 5" x 7' 5" (5.31m x 2.26m)