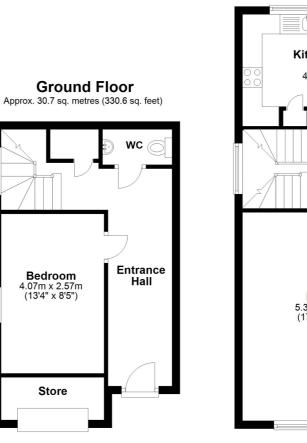

## www.burnapandabel.co.uk

Phone 01303 258590

www.burnapandabel.co.uk

**Entrance Hall** 

**Bedroom Four** 

13' 4" x 8' 5" (4.06m x 2.57m)

W.C

**First Floor Landing** 

**Bedroom Three** 

11' 5" x 6' 7" (3.48m x 2.01m)

Bathroom

6' 10" x 5' 8" (2.08m x 1.73m)

**Rear Garden** 

**Off Road Parking** 

Whilst every attempt has been made to ensure the accuracy of the floor plan contained here, measurements of doors, windows, rooms and any other items are approximate and no responsibility is taken for any error, omission or mis-statement. This plan is for illustrative purposes only and should be used as such by any prospective purchaser. Plan produced using PlanUp.