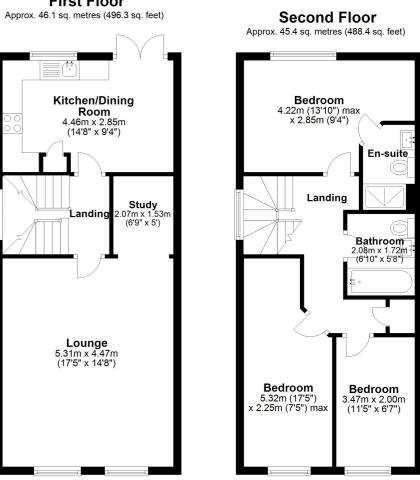

Lounge

17' 5" x 14' 8" (5.31m x 4.47m)

Study Area

6'9" x 5'0" (2.06m x 1.52m)

## Kitchen/Dining Room

14' 8" x 9' 4" (4.47m x 2.84m)

Second Floor Landing

**Bedroom One** 

13' 10" x 9' 4" (4.22m x 2.84m)

En-Suite

Bedroom Two

17' 5" x 7' 5" (5.31m x 2.26m)

**Bedroom Three** 

11' 5" x 6' 7" (3.48m x 2.01m)

Bathroom

6' 10" x 5' 8" (2.08m x 1.73m)

**Rear Garden** 

**Off Road Parking** 

Whilst every attempt has been made to ensure the accuracy of the floor plan contained here, measurements of doors, windows, rooms and any other items are approximate and no responsibility is taken for any error, omission or mis-statement. This plan is for illustrative purposes only and should be used as such by any prospective purchaser. Plan produced using PlanUp.