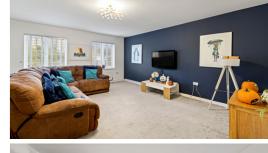

Lounge

17' 5" x 14' 8" (5.31m x 4.47m)

Study Area

6'9" x 5'0" (2.06m x 1.52m)