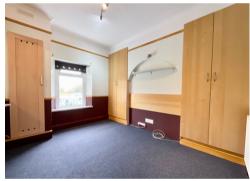

The property is offered for sale with no onward chain with accommodation comprising: To the ground floor: An entrance porch and hall with stairs to the first floor. A dining room opens to a good size, bright lounge. A kitchen fitted with an extensive range of wall & base units opens to the rear lobby and bathroom with shower over bath. To the first floor: A landing leads to 3 bedrooms all with built in storage. A space saving staircase provides access to a useful loft space being boarded and lined with power & light, radiator and velux window to rear. Outside: To the rear: A patio area and attached storage shed. Steps lead up to a further seating area, lawned garden having mature shrub border, water feature and large useful storage shed.