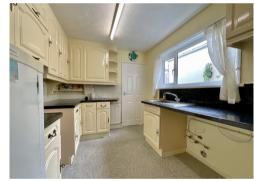

The property is offered for sale with no onward chain with accommodation comprising: To the ground floor: An entrance porch and hall with stairs to the first floor. A dining room opens to a good size, bright lounge. A kitchen fitted with an extensive range of wall & base units opens to the rear lobby and bathroom with shower over bath. To the first floor: A landing leads to 3 bedrooms all with built in storage. A space saving staircase provides access to a useful loft space being boarded and lined with power & light, radiator and velux window to rear. Outside: To the rear: A patio area and attached storage shed. Steps lead up to a further seating area, lawned garden having mature shrub border, water feature and large useful storage shed.