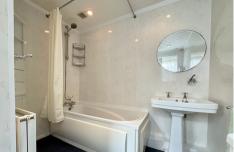

The property is offered for sale with no onward chain with accommodation comprising: To the ground floor: An entrance porch and hall with stairs to the first floor. A dining room opens to a good size, bright lounge. A kitchen fitted with an extensive range of wall & base units opens to the rear lobby and bathroom with shower over bath. To the first floor: A landing leads to 3 bedrooms all with built in storage. A space saving staircase provides access to a useful loft space being boarded and lined with power & light, radiator and velux window to rear. Outside: To the rear: A patio area and attached storage shed. Steps lead up to a further seating area, lawned garden having mature shrub border, water feature and large useful storage shed.