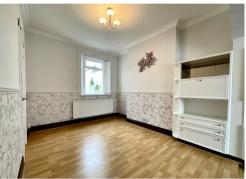

The property is offered for sale with no onward chain with accommodation comprising: To the ground floor: An entrance porch and hall with stairs to the first floor. A dining room opens to a good size, bright lounge. A kitchen fitted with an extensive range of wall & base units opens to the rear lobby and bathroom with shower over bath. To the first floor: A landing leads to 3 bedrooms all with built in storage. A space saving staircase provides access to a useful loft space being boarded and lined with power & light, radiator and velux window to rear. Outside: To the rear: A patio area and attached storage shed. Steps lead up to a further seating area, lawned garden having mature shrub border, water feature and large useful storage shed.