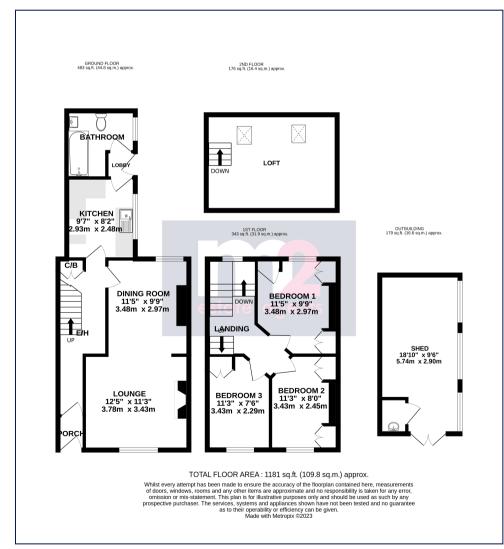

The property is offered for sale with no onward chain with accommodation comprising: To the ground floor: An entrance porch and hall with stairs to the first floor. A dining room opens to a good size, bright lounge. A kitchen fitted with an extensive range of wall & base units opens to the rear lobby and bathroom with shower over bath. To the first floor: A landing leads to 3 bedrooms all with built in storage. A space saving staircase provides access to a useful loft space being boarded and lined with power & light, radiator and velux window to rear. Outside: To the rear: A patio area and attached storage shed. Steps lead up to a further seating area, lawned garden having mature shrub border, water feature and large useful storage shed.