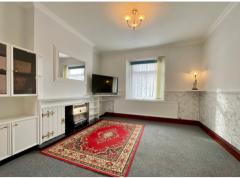

The property is offered for sale with no onward chain with accommodation comprising: To the ground floor: An entrance porch and hall with stairs to the first floor. A dining room opens to a good size, bright lounge. A kitchen fitted with an extensive range of wall & base units opens to the rear lobby and bathroom with shower over bath. To the first floor: A landing leads to 3 bedrooms all with built in storage. A space saving staircase provides access to a useful loft space being boarded and lined with power & light, radiator and velux window to rear. Outside: To the rear: A patio area and attached storage shed. Steps lead up to a further seating area, lawned garden having mature shrub border, water feature and large useful storage shed.