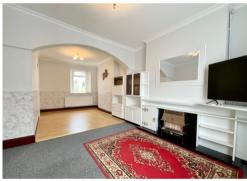

The property is offered for sale with no onward chain with accommodation comprising: To the ground floor: An entrance porch and hall with stairs to the first floor. A dining room opens to a good size, bright lounge. A kitchen fitted with an extensive range of wall & base units opens to the rear lobby and bathroom with shower over bath. To the first floor: A landing leads to 3 bedrooms all with built in storage. A space saving staircase provides access to a useful loft space being boarded and lined with power & light, radiator and velux window to rear. Outside: To the rear: A patio area and attached storage shed. Steps lead up to a further seating area, lawned garden having mature shrub border, water feature and large useful storage shed.