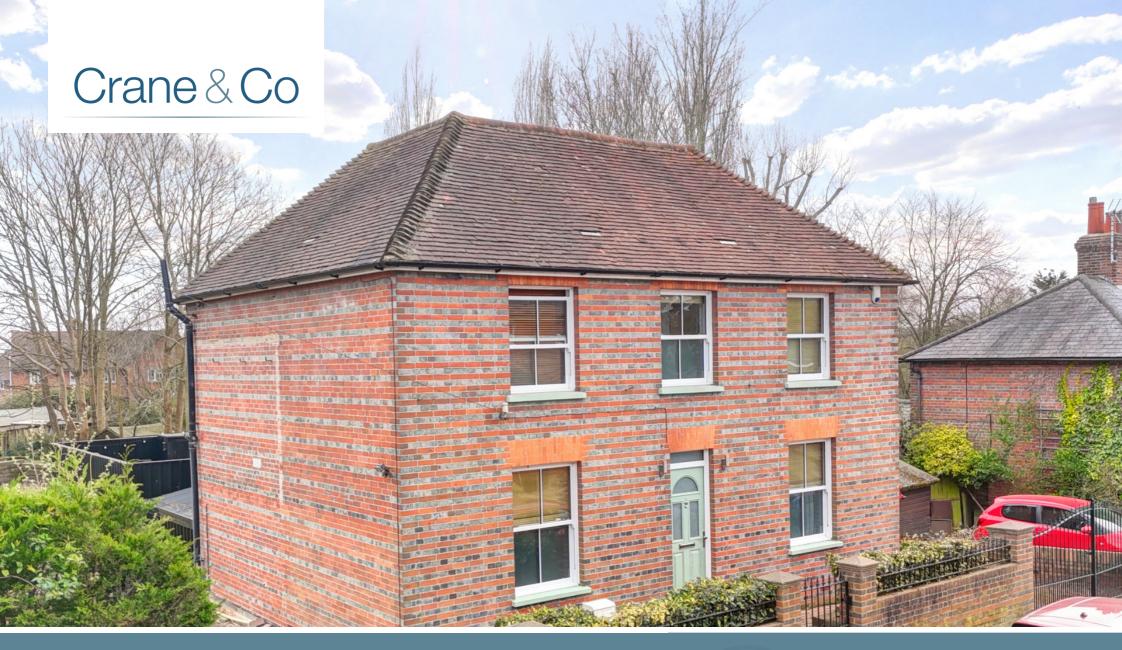

# 23 Bellbanks Road, Hailsham, East Sussex BN27 2AJ

PRICE GUIDE £475.000 - £525.000

WATCH THE FILM AND 3D TOUR and view EXPERT PHOTOGRAPHY at craneandco.co.uk (ALL PROVIDED FREE FOR ALL OUR SELLERS)

There's more than meets the eye with this beautiful, Georgian influenced home! Not only is the accommodation exceptional having been extended and modernised throughout, it sits in grounds measuring 1/5th of an acre so if you are looking for a home with a large garden or something with DEVELOPMENT POTENTIAL (subject to the necessary permissions) then this home should be a serious contender! The house boasts an impressive open plan kitchen family room, the perfect space for entertaining and flows seamlessly on to an area of low maintenance patio garden. There is ample more space with a cosy sitting room, utility room and a converted basement that was formally a home cinema but is now being used as a gym. And with 4 double bedrooms, complemented by a family bathroom and 2 en-suite shower rooms, whether you need the space for friends or family, there's sure to be enough. Outside, the majority of the garden is a blank canvas. With direct road access, a garage and off road parking, there's so many options to truly utilise the grounds.

#### Main Features

- 4 Bedrooms
- Cinema Room/Gym
- Georgian Influenced Detached House
- Impressive Split Level Kitchen/Family Room
- Garage and Off Road Parking
- 1/5 of an Acre With Development Potential.
- Bathroom and 2 Shower Rooms