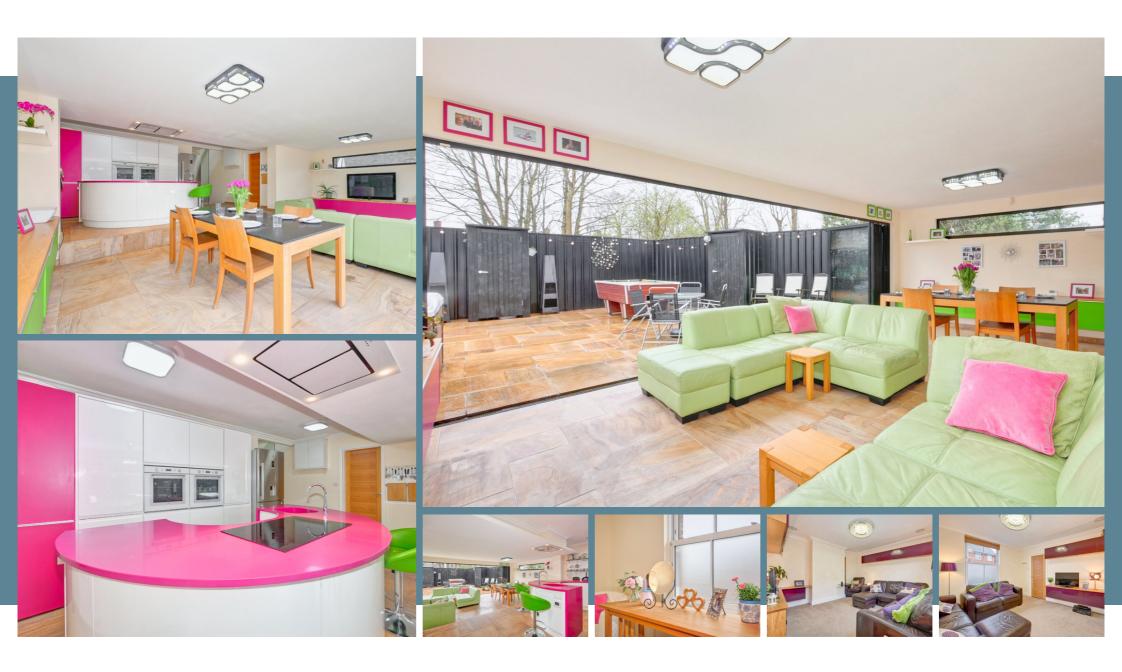

# 23 Bellbanks Road, Hailsham, East Sussex BN27 2AJ

PRICE GUIDE £475.000 - £525.000

WATCH THE FILM AND 3D TOUR and view EXPERT PHOTOGRAPHY at craneandco.co.uk (ALL PROVIDED FREE FOR ALL OUR SELLERS)

There's more than meets the eye with this beautiful, Georgian influenced home! Not only is the accommodation exceptional having been extended and modernised throughout, it sits in grounds measuring 1/5th of an acre so if you are looking for a home with a large garden or something with DEVELOPMENT POTENTIAL (subject to the necessary permissions) then this home should be a serious contender! The house boasts an impressive open plan kitchen family room, the perfect space for entertaining and flows seamlessly on to an area of low maintenance patio garden. There is ample more space with a cosy sitting room, utility room and a converted basement that was formally a home cinema but is now being used as a gym. And with 4 double bedrooms, complemented by a family bathroom and 2 en-suite shower rooms, whether you need the space for friends or family, there's sure to be enough. Outside, the majority of the garden is a blank canvas. With direct road access, a garage and off road parking, there's so many options to truly utilise the grounds.