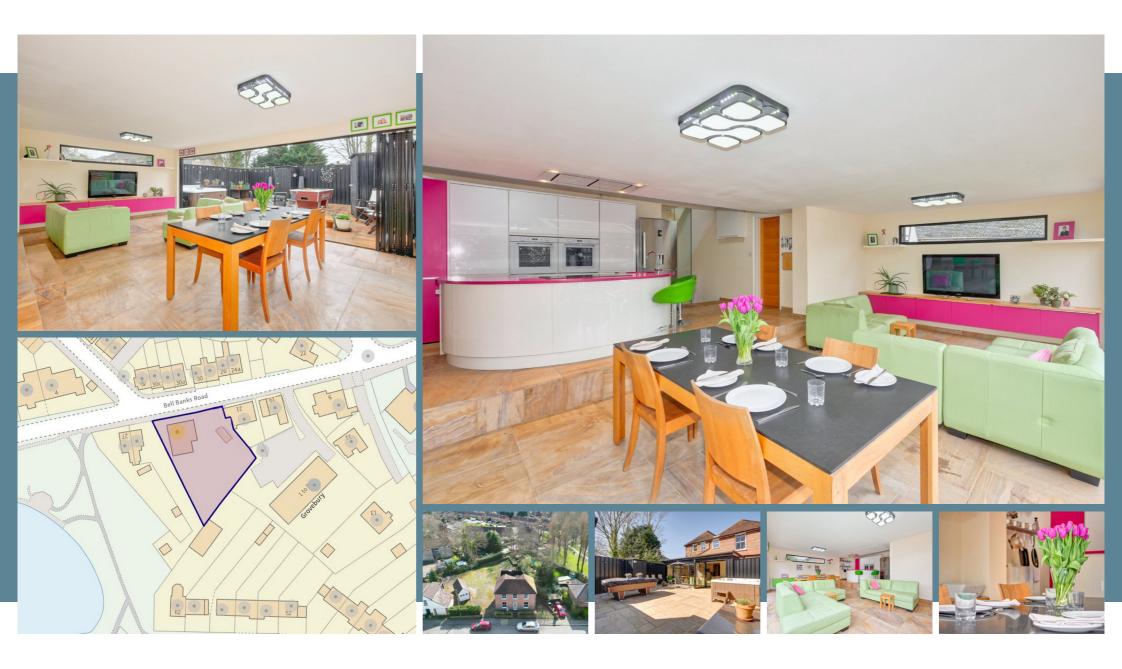

# 23 Bellbanks Road, Hailsham, East Sussex BN27 2AJ

PRICE GUIDE £475.000 - £525.000

WATCH THE FILM AND 3D TOUR and view EXPERT PHOTOGRAPHY at craneandco.co.uk (ALL PROVIDED FREE FOR ALL OUR SELLERS)

There's more than meets the eye with this beautiful, Georgian influenced home! Not only is the accommodation exceptional having been extended and modernised throughout, it sits in grounds measuring 1/5th of an acre so if you are looking for a home with a large garden or something with DEVELOPMENT POTENTIAL (subject to the necessary permissions) then this home should be a serious contender! The house boasts an impressive open plan kitchen family room, the perfect space for entertaining and flows seamlessly on to an area of low maintenance patio garden. There is ample more space with a cosy sitting room, utility room and a converted basement that was formally a home cinema but is now being used as a gym. And with 4 double bedrooms, complemented by a family bathroom and 2 en-suite shower rooms, whether you need the space for friends or family, there's sure to be enough. Outside, the majority of the garden is a blank canvas. With direct road access, a garage and off road parking, there's so many options to truly utilise the grounds.