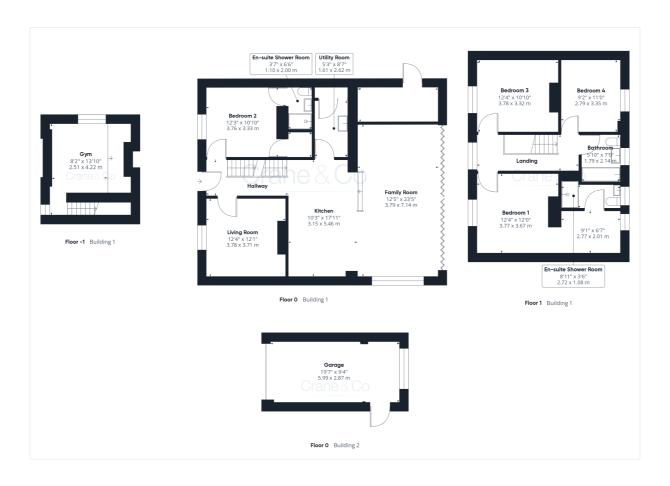

#### Room Sizes

Entrance Hallway

Living Room - 12' 4" x 12' 1"

Kitchen - 17' 11" x 10' 3"

Bedroom 2 - 12' 3" x 10' 10"

En Suite Shower Room

Utility Room

Family Room - 23' 5" x 12' 5"

Bedroom 1 - 12' 4" x 12' 0"

En Suite Shower Room

Bedroom 3 - 12' 4" x 10' 10"

Bedroom 4 - 11' 0" x 9' 2"

Bathroom

Gvm - 13' 10" x 8' 2"

Garage - 19' 7" x 9' 4"