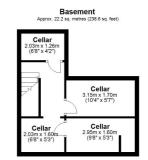

9' 8" x 5' 3" (2.95m x 1.60m)

Cellar Room 2

10' 4" x 5' 7" (3.15m x 1.70m)

**Cellar Room 3** 

6' 8" x 4' 2" (2.03m x 1.27m)

Cellar Room 4

6' 8" x 5' 3" (2.03m x 1.60m)

**Double Garage** 