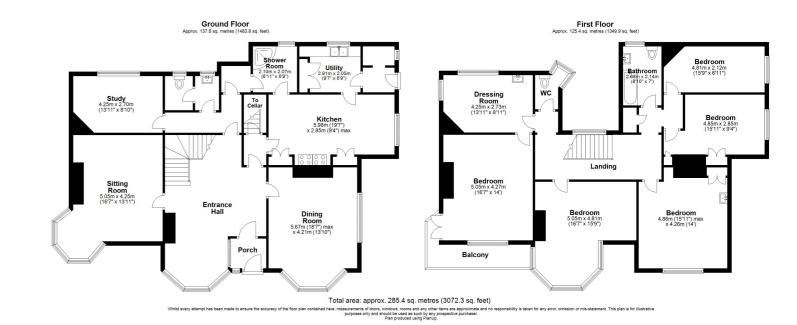

Porch

**Entrance Hall** 

**Sitting Room** 

16' 7" x 13' 11" (5.05m x 4.24m)

**Dining Room** 

18' 7" x 13' 10" (5.66m x 4.22m)

Kitchen

19' 7" x 9' 4" (5.97m x 2.84m)

**Utility Room** 

9' 7" x 6' 9" (2.92m x 2.06m)

**Shower Room** 

6' 11" x 6' 9" (2.11m x 2.06m)

W.C

Study

13' 11" x 8' 10" (4.24m x 2.69m)

First Floor Landing

**Bedroom One** 

16' 7" x 14' 0" (5.05m x 4.27m)

**Dressing Room** 

13' 11" x 8' 11" (4.24m x 2.72m)

W.C

**Bedroom Two** 

16' 7" x 15' 9" (5.05m x 4.80m)

**Bedroom Three** 

15' 11" x 14' 0" (4.85m x 4.27m)

**Family Bathroom** 

8' 10" x 7' 0" (2.69m x 2.13m)

**Bedroom Four** 

15' 11" x 9' 4" (4.85m x 2.84m)

**Bedroom Five** 

15' 9" x 6' 11" (4.80m x 2.11m)

Cellar Room 1