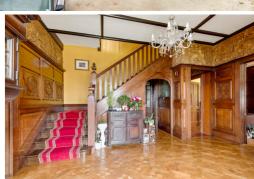

Porch

**Entrance Hall** 

**Sitting Room** 

16' 7" x 13' 11" (5.05m x 4.24m)

**Dining Room** 

18' 7" x 13' 10" (5.66m x 4.22m)

Kitchen

19' 7" x 9' 4" (5.97m x 2.84m)