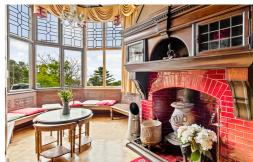

Porch

**Entrance Hall** 

**Sitting Room** 

16' 7" x 13' 11" (5.05m x 4.24m)

**Dining Room** 

18' 7" x 13' 10" (5.66m x 4.22m)

Kitchen

19' 7" x 9' 4" (5.97m x 2.84m)