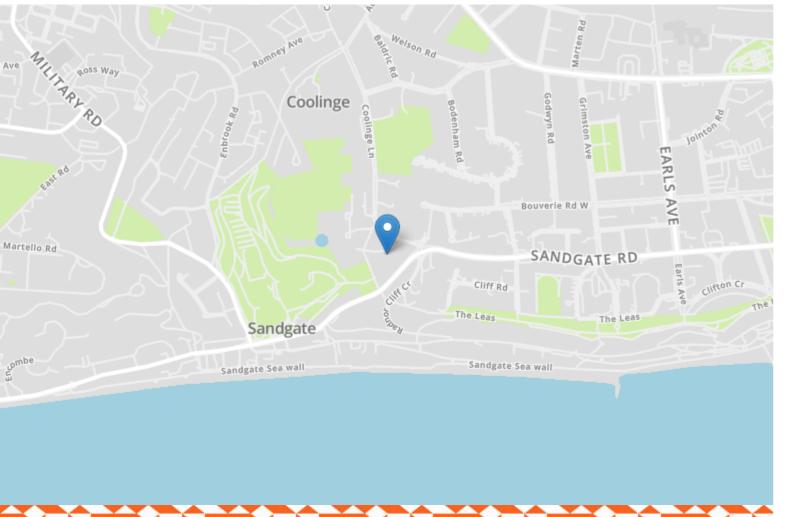

## Chipchase Lodge St Stephens Way

Folkestone CT20 3RD

## £1,200,000 FREEHOLD

DRAFT DETAILS... FOR SALE WITH BURNAP + ABEL... Burnap + Abel are delighted to offer this stunning five bedroom detached period home, situated in the private road of St Stephens Way in Sandgate. The property that has not been on the market for 20 years offers a wealth of period features, over 3000 sq feet of space and stunning sea views. The property also benefits from a double garage, large plot, cellar, balconies and no onward chain. For your chance to view call sole agent Burnap + Abel now on 01303 258590.