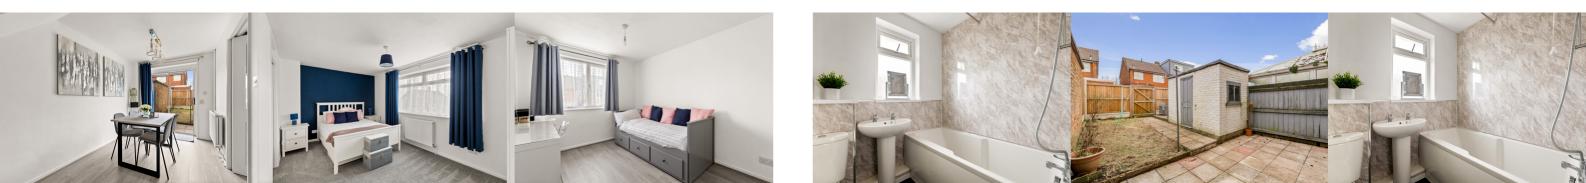

#### **Entrance Hall**

#### Lounge

14' 6" x 11' 11" (4.42m x 3.63m)

#### **Dining Room**

12' 3" x 7' 5" (3.73m x 2.26m)

#### Kitchen

9' 0" x 7' 4" (2.74m x 2.24m)

#### Bedroom One

15' 3" x 9' 7" (4.65m x 2.92m)

#### **Bedroom Two**

11' 3" x 8' 8" (3.43m x 2.64m)

#### Bathroom

6' 3" x 5' 5" (1.91m x 1.65m)

#### Garden

Private sunny rear garden with rear access and a brick built shed.