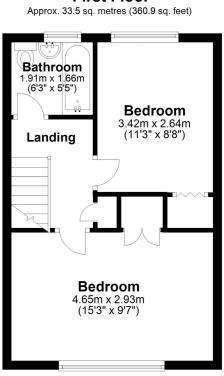

#### **Bedroom Two**

11' 3" x 8' 8" (3.43m x 2.64m)

#### Bathroom

6' 3" x 5' 5" (1.91m x 1.65m)

# **First Floor**

#### Total area: approx. 69.0 sq. metres (742.3 sq. feet)