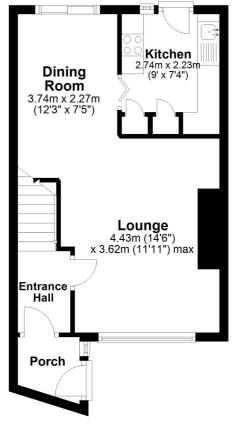

#### **Entrance Hall**

#### Lounge

14' 6" x 11' 11" (4.42m x 3.63m)

#### **Dining Room**

12' 3" x 7' 5" (3.73m x 2.26m)

#### Kitchen

9' 0" x 7' 4" (2.74m x 2.24m)

#### **Ground Floor** Approx. 35.4 sq. metres (381.4 sq. feet)

Whilst every attempt has been made to ensure the accuracy of the floor plan contained here, measurements of doors, windows, rooms and any other items are approximate and no responsibility is taken for any error, omission or mis-statement. This plan is for illustrative purposes only and should be used as such by any prospective purchaser. Plan produced using PlanUp.