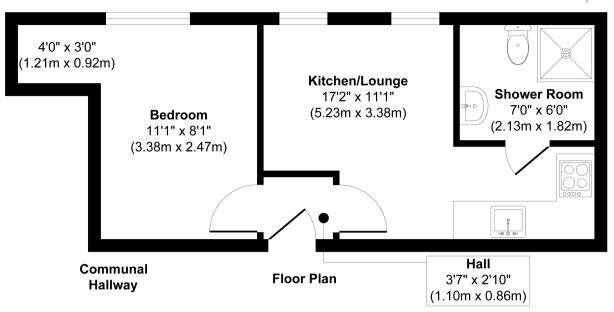

Approx. Gross Internal Floor Area 296 sq. ft / 27.56 sq. m

Whilst every attempt has been made to ensure the accuracy of the floor plan contained here, measurements of doors, windows, rooms and any other items are approximate and no responsibility is taken for any error, omission, or mis-statement. The measurements should not be relied upon for valuation, transaction and/or funding purposes. This plan is for illustrative purposes only and should be used as such by any prospective purchaser or tenant.