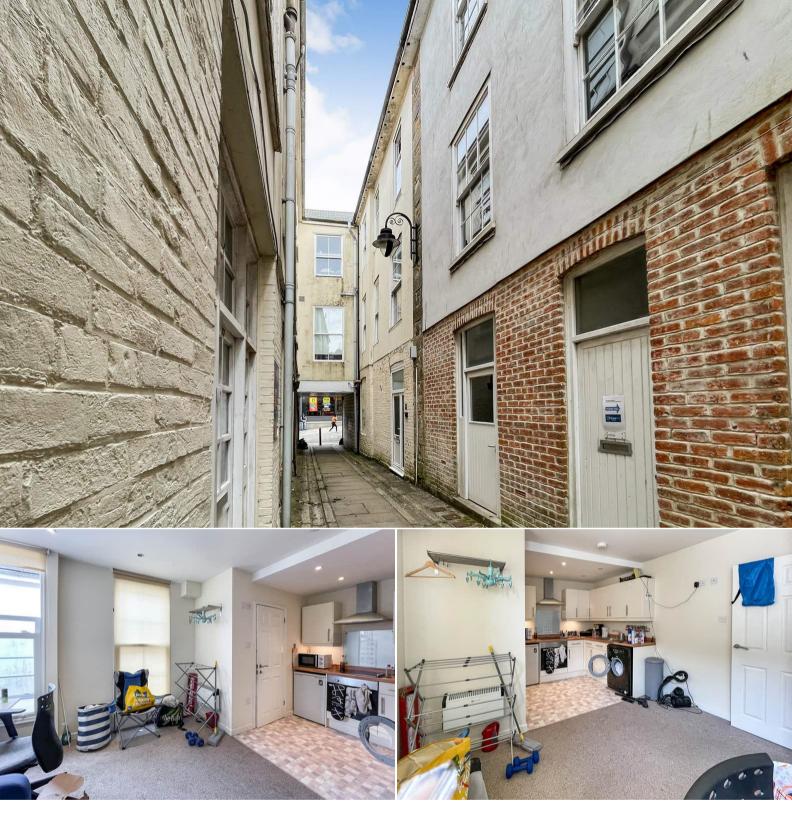

## Clinton Passage Redruth

Bettermove present this first floor 1 bedroom flat in Redruth available with no forward chain.

The property benefits from double glazing, gas central heating throughout and has on street parking available nearby. The council tax band is A.

The interior of this property briefly comprises a spacious and open plan fitted kitchen with living and dining area, one double bedroom and the three piece bathroom situated on the first floor of the building.

Located in the popular town of Redruth, the property is close to a range of amenities, including shops, supermarkets, restaurants and pubs. Excellent transport connections can be found from Redruth Train Station, the A30 and many local bus routes.