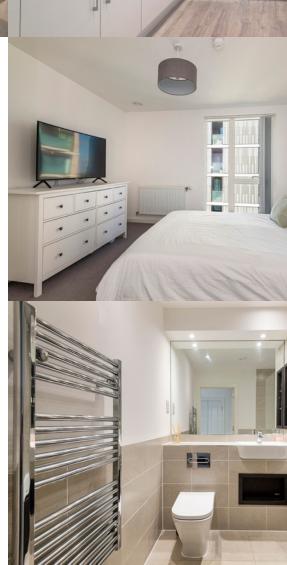

#### Bedroom

4.99m x 3.50m (16' 3'' x 11' 6") Carpeted, radiator, built-in wardrobes, triple glazed windows.

#### Bathroom

 $2.16m \times 2.05m (7' 1" \times 6' 9")$  Tiled flooring, part-tiled walls; panelled bath with separate shower over; wash-hand basin, w/c, heated towel-rail, extractor fan.