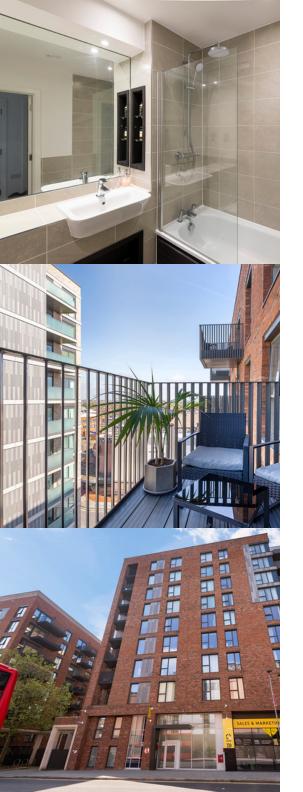

#### Bathroom

 $2.16m \times 2.05m (7' 1" \times 6' 9")$  Tiled flooring, part-tiled walls; panelled bath with separate shower over; wash-hand basin, w/c, heated towel-rail, extractor fan.

### Balcony

 $2.70m \times 1.88m (8' 10" \times 6' 2")$  Wall-lighting; overlooking communal gardens.