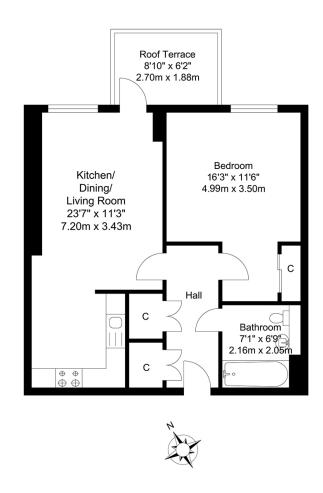

#### **Entrance Hall**

Wood flooring, radiator, entry-phone system, utility cupboard, storage cupboard.

# **Utility Cupboard**

Electrical consumer unit; Titon heat-recovery ventilation unit; space and connections for washer-dryer.

# Open-Plan Kitchen / Living / Dining Room

7.20m x 3.43m (23' 7" x 11' 3") Wood flooring, radiators; range of wall and base units with marble-effect worktops; stainless steel sink and drainer unit with mixer tap; induction hob, integrated extractor hood, fitted oven, integrated fridge/freezer, triple glazed windows; triple glazed door leading to balcony.

#### Bedroom

4.99m x 3.50m (16' 3'' x 11' 6") Carpeted, radiator, built-in wardrobes, triple glazed windows.

#### Bathroom

 $2.16m \times 2.05m (7' 1" \times 6' 9")$  Tiled flooring, part-tiled walls; panelled bath with separate shower over; wash-hand basin, w/c, heated towel-rail, extractor fan.

### Balcony

 $2.70m \times 1.88m (8' 10" \times 6' 2")$  Wall-lighting; overlooking communal gardens.

TOTAL APPROX FLOOR AREA 545.62 SQ. FT / 50.69 SQ. M For Identification Purposes Only.