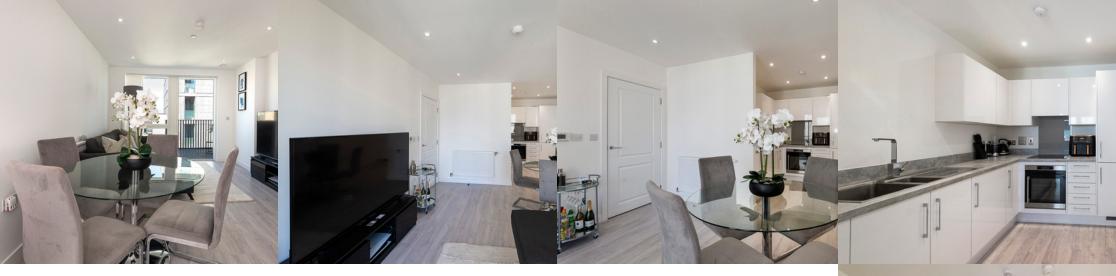

# Open-Plan Kitchen / Living / Dining Room

7.20m x 3.43m (23' 7" x 11' 3") Wood flooring, radiators; range of wall and base units with marble-effect worktops; stainless steel sink and drainer unit with mixer tap; induction hob, integrated extractor hood, fitted oven, integrated fridge/freezer, triple glazed windows; triple glazed door leading to balcony.