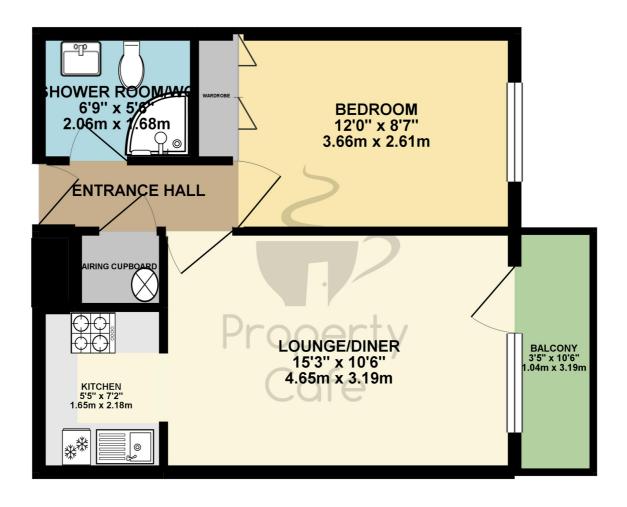

## GROUND FLOOR 388.09 sq. ft. ( 36.06 sq. m. )

Whilst every attempt has been made to ensure the accuracy of the floorpian contained here, measurements of doors, windows, rooms and my other times are approximate and no responsibility is taken for any error, omission or mis-statement. This plan is for illustrative purposes only and should be used as such by any prospective purchaser. The services, systems and appliances shown have not been tested and no guarantee as to their operability or efficiency can be given.