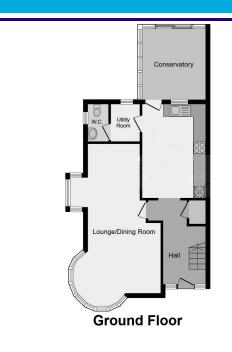

### ENTRANCE HALL

1.966m x 4.428m (6' 5" x 14' 6")

LOUNGE/DINER 3.492m x 7.450m (11' 5" x 24' 5")

**KITCHEN** 4.538m x 3.012m (14' 11" x 9' 11")

**UTILITY** 1.431m x 1.749m (4' 8" x 5' 9")

**W/C** 0.901m x 1.749m (2' 11" x 5' 9")

CONSERVATORY 2.954m x 3.315m (9' 8" x 10' 11")