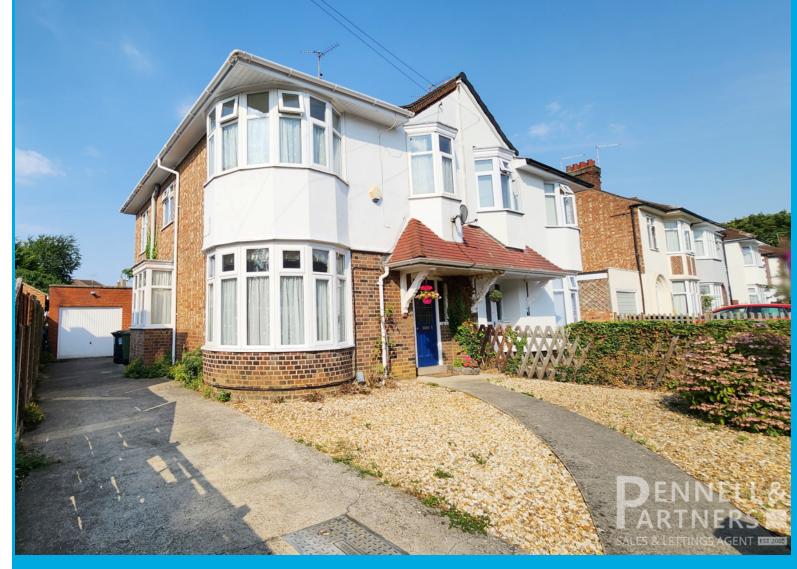

17 BROWNLOW ROAD, PETERBOROUGH, CAMBS.

£320,000

Large Lounge Diner: The spacious lounge diner is perfect for entertaining or enjoying cosy family evenings. The open-plan layout ensures plenty of natural light and a welcoming atmosphere.

Off-Road Parking: The property offers convenient off-road parking, complemented by a charming front garden, ensuring your vehicle is safe and secure.

## GARDENS

FRONT: GRAVEL WITH PATH LEADING TO ENTRANCE DOOR, CONCRETE DRIVEWAY LEADING TO FRONT OF GARAGE

REAR: PATIO AREA FROM CONSEVRATORY WITH PATHWAY LAEADING TO ACCESS TO TOP OF GARDEN AND DOORS TO GARAGE/WORKSHOP.GRASS AND RAISED BORDERS AND A RAISED DECKING AREA.