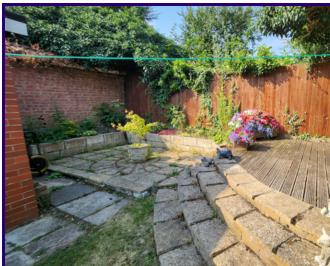

Large Garage/Workshop: The property boasts a large garage/workshop, providing additional storage or workspace, ideal for DIY projects or hobbies.

Conservatory Leading to Private Back Garden: The conservatory opens up to a beautifully enclosed and private back garden. With a raised decking area and a well-maintained lawn, it's the perfect spot for outdoor relaxation or hosting summer barbecues.

## GARDENS

FRONT: GRAVEL WITH PATH LEADING TO ENTRANCE DOOR, CONCRETE DRIVEWAY LEADING TO FRONT OF GARAGE

REAR: PATIO AREA FROM CONSEVRATORY WITH PATHWAY LAEADING TO ACCESS TO TOP OF GARDEN AND DOORS TO GARAGE/WORKSHOP.GRASS AND RAISED BORDERS AND A RAISED DECKING AREA.