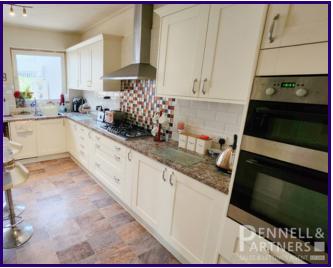

## ABOUT THE PROPERTY

4 Spacious Bedrooms: Ideal for family living, each bedroom offers comfort and ample storage space.

Newly Designed Large Kitchen: Recently refurbished, the kitchen is the heart of the home, featuring modern appliances, ample counter space, and a contemporary design perfect for any culinary enthusiast.

### ENTRANCE HALL

1.966m x 4.428m (6' 5" x 14' 6")

LOUNGE/DINER 3.492m x 7.450m (11' 5" x 24' 5")

**KITCHEN** 4.538m x 3.012m (14' 11" x 9' 11")

**UTILITY** 1.431m x 1.749m (4' 8" x 5' 9")

**W/C** 0.901m x 1.749m (2' 11" x 5' 9")