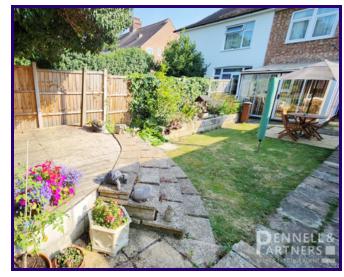

Large Garage/Workshop: The property boasts a large garage/workshop, providing additional storage or workspace, ideal for DIY projects or hobbies.

Conservatory Leading to Private Back Garden: The conservatory opens up to a beautifully enclosed and private back garden. With a raised decking area and a well-maintained lawn, it's the perfect spot for outdoor relaxation or hosting summer barbecues.

## GARDENS

FRONT: GRAVEL WITH PATH LEADING TO ENTRANCE DOOR, CONCRETE DRIVEWAY LEADING TO FRONT OF GARAGE

REAR: PATIO AREA FROM CONSEVRATORY WITH PATHWAY LAEADING TO ACCESS TO TOP OF GARDEN AND DOORS TO GARAGE/WORKSHOP.GRASS AND RAISED BORDERS AND A RAISED DECKING AREA.