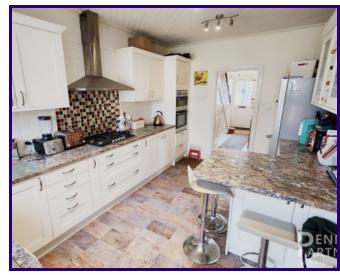

## ABOUT THE PROPERTY

4 Spacious Bedrooms: Ideal for family living, each bedroom offers comfort and ample storage space.

Newly Designed Large Kitchen: Recently refurbished, the kitchen is the heart of the home, featuring modern appliances, ample counter space, and a contemporary design perfect for any culinary enthusiast.

### ENTRANCE HALL

1.966m x 4.428m (6' 5" x 14' 6")

LOUNGE/DINER 3.492m x 7.450m (11' 5" x 24' 5")

**KITCHEN** 4.538m x 3.012m (14' 11" x 9' 11")

**UTILITY** 1.431m x 1.749m (4' 8" x 5' 9")

**W/C** 0.901m x 1.749m (2' 11" x 5' 9")