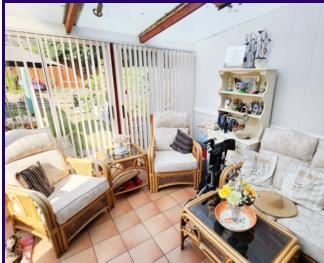

Large Garage/Workshop: The property boasts a large garage/workshop, providing additional storage or workspace, ideal for DIY projects or hobbies.

Conservatory Leading to Private Back Garden: The conservatory opens up to a beautifully enclosed and private back garden. With a raised decking area and a well-maintained lawn, it's the perfect spot for outdoor relaxation or hosting summer barbecues.

CONSERVATORY 2.954m x 3.315m (9' 8" x 10' 11")