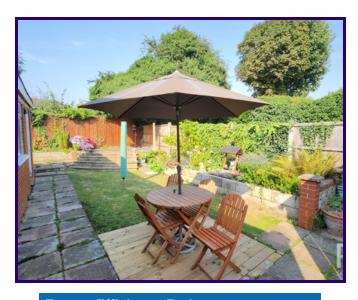

Large Garage/Workshop: The property boasts a large garage/workshop, providing additional storage or workspace, ideal for DIY projects or hobbies.

Conservatory Leading to Private Back Garden: The conservatory opens up to a beautifully enclosed and private back garden. With a raised decking area and a well-maintained lawn, it's the perfect spot for outdoor relaxation or hosting summer barbecues.

## GARDENS

FRONT: GRAVEL WITH PATH LEADING TO ENTRANCE DOOR, CONCRETE DRIVEWAY LEADING TO FRONT OF GARAGE

REAR: PATIO AREA FROM CONSEVRATORY WITH PATHWAY LAEADING TO ACCESS TO TOP OF GARDEN AND DOORS TO GARAGE/WORKSHOP.GRASS AND RAISED BORDERS AND A RAISED DECKING AREA.