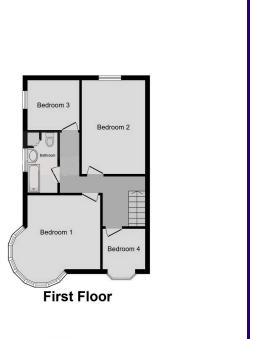

# FIRST FLOOR LANDING

MASTER BEDROOM 3.485m x 3.629m (11' 5" x 11' 11")

BEDROOM TWO 3.041m x 4.571m (10' 0" x 15' 0")

BEDROOM THREE 2.413m x 2.485m (7' 11" x 8' 2")

BEDROOM FOUR 1.972m x 2.094m (6' 6" x 6' 10")

BATHROOM 1.430m x 2.980m (4' 8" x 9' 9")