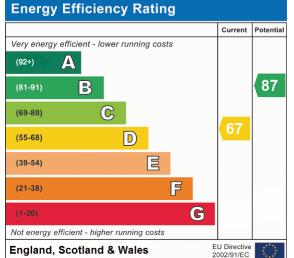

ect for any culinary enthusiast.

Large Lounge Diner: The spacious lounge diner is perfect for entertaining or enjoying cosy family evenings. The open-plan layout ensures plenty of natural light and a welcoming atmosphere.

Off-Road Parking: The property offers convenient off-road parking, complemented by a charming front garden, ensuring your vehicle is safe and secure.

Large Garage/Workshop: The property boasts a large garage/workshop, providing additional storage or workspace, ideal for DIY projects or hobbies.

Conservatory Leading to Private Back Garden: The conservatory opens up to a beautifully enclosed and private back garden. With a raised decking area and a well-maintained lawn, it's the perfect spot for outdoor relaxation or hosting summer barbecues.

EPC Rating: D (67)









### ENTRANCE HALL

1.966m x 4.428m (6' 5" x 14' 6")

LOUNGE/DINER 3.492m x 7.450m (11' 5" x 24' 5")

**KITCHEN** 4.538m x 3.012m (14' 11" x 9' 11")

**UTILITY** 1.431m x 1.749m (4' 8" x 5' 9")

**W/C** 0.901m x 1.749m (2' 11" x 5' 9")

CONSERVATORY 2.954m x 3.315m (9' 8" x 10' 11")

# FIRST FLOOR LANDING

MASTER BEDROOM 3.485m x 3.629m (11' 5" x 11' 11")

BEDROOM TWO 3.041m x 4.571m (10' 0" x 15' 0")

BEDROOM THREE 2.413m x 2.485m (7' 11" x 8' 2")

BEDROOM FOUR 1.972m x 2.094m (6' 6" x 6' 10")

BATHROOM 1.430m x 2.980m (4' 8" x 9' 9")

### GARAGE/WORKSHOP

3.051m x 8.596m (10' 0" x 28' 2") UP AND OVER DOOR TO FRON ELEVATION WITH TWO SIDE ENTRANCE DOORS AND TWO LARGE WINDOWS. ALL ENCLOSED IN THE REAR OF THE PROPERTY

## GARDENS

FRONT: GRAVEL WITH PATH LEADING TO ENTRANCE DOOR, CONCRETE D