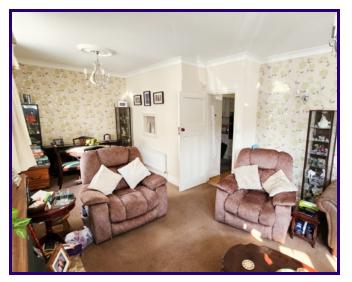

Large Lounge Diner: The spacious lounge diner is perfect for entertaining or enjoying cosy family evenings. The open-plan layout ensures plenty of natural light and a welcoming atmosphere.

Off-Road Parking: The property offers convenient off-road parking, complemented by a charming front garden, ensuring your vehicle is safe and secure.

### ENTRANCE HALL

1.966m x 4.428m (6' 5" x 14' 6")

LOUNGE/DINER 3.492m x 7.450m (11' 5" x 24' 5")

**KITCHEN** 4.538m x 3.012m (14' 11" x 9' 11")

**UTILITY** 1.431m x 1.749m (4' 8" x 5' 9")

**W/C** 0.901m x 1.749m (2' 11" x 5' 9")