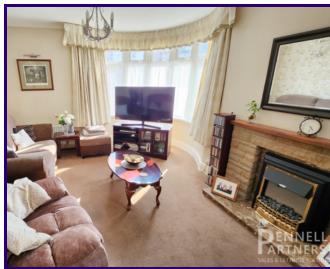

Large Lounge Diner: The spacious lounge diner is perfect for entertaining or enjoying cosy family evenings. The open-plan layout ensures plenty of natural light and a welcoming atmosphere.

Off-Road Parking: The property offers convenient off-road parking, complemented by a charming front garden, ensuring your vehicle is safe and secure.

### ENTRANCE HALL

1.966m x 4.428m (6' 5" x 14' 6")

LOUNGE/DINER 3.492m x 7.450m (11' 5" x 24' 5")

**KITCHEN** 4.538m x 3.012m (14' 11" x 9' 11")

**UTILITY** 1.431m x 1.749m (4' 8" x 5' 9")

**W/C** 0.901m x 1.749m (2' 11" x 5' 9")