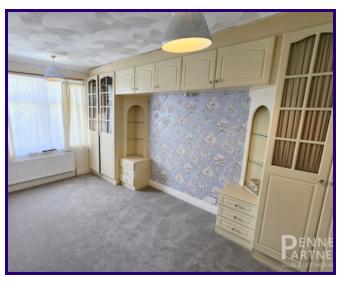

# FIRST FLOOR LANDING

MASTER BEDROOM 3.485m x 3.629m (11' 5" x 11' 11")

BEDROOM TWO 3.041m x 4.571m (10' 0" x 15' 0")

BEDROOM THREE 2.413m x 2.485m (7' 11" x 8' 2")

BEDROOM FOUR 1.972m x 2.094m (6' 6" x 6' 10")