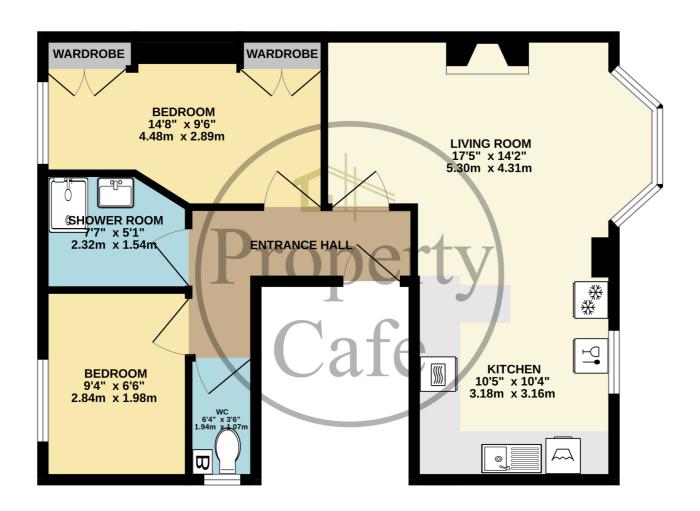

Flat 2, 50 Amherst Road, Bexhill-on-Sea, East Sussex, TN40 1QW Well Presented Two Bedroom 1st Floor Flat With Garden £225,000

Property cafe are delighted to offer to the market this immaculately presented two bedroom, 1st floor flat for sale with an area of private rear garden. Accommodation and benefits include; A very spacious lounge offering feature fire place, southwest facing bay window and access to the kitchen; Modern fitted kitchen with ample fitted base & wall units, worktop space including a breakfast bar, integrated oven & hob as-well as space for various freestanding white goods; Two well proportioned bedrooms, the master with two double fitted wardrobes; Modern fitted bathroom consisting of bath with overhead shower & screen, wash basin and heated towel rail; Separate WC housing the boiler and additional hand wash basin. Externally this property boasts a private and fenced off area of rear garden. This apartment is offered for sale in excellent condition throughout, all in neutral colour schemes and sold with no onward chain. We recommend you view at your earliest convenience.

## 1ST FLOOR 602 sq.ft. (56.0 sq.m.) approx.

At Property Café we believe it important to give clear and straight forward advice to both buyers and sellers alike. Whilst we believe the internet is truly amazing we also believe there is still no substitute for meeting you in person; with this in mind we have developed a unique lounge style environment that allows you the time and space to discuss your requirements with us in detail and enjoy your property search in comfort. Our trained consultants look forward to meeting you.

- 1st Floor Garden Flat
- Modern Fitted Kitchen
- Spacious Master Bedroom With Fitted Wardrobes
  - Modern fitted Bathroom
  - Private Area of Rear Garden

- Immaculately Presented Throughout
- Double Glazed & Gas Central Heated
- Sought After Town Centre Location
  - Sold With No Onward Chain
  - Viewing Highly Recommended