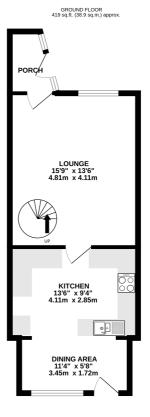

Step inside to find a welcoming porch with handy storage, a spacious lounge, and a generous kitchen and dining area, ideal for entertaining or family meals. Upstairs, you'll discover three well-proportioned bedrooms and a family bathroom.

342 sq.ft. (31.7 sq.m.) approx.

TOTAL FLOOR AREA: 761 sq.ft. (70.7 sq.m.) appr

Whist every attempt has been made to ensure the accuracy of the floorplan contained here, measuren of doors, windows, rooms and any other items are approximate and no responsibility is taken for any omission or mis-statement. This plan is for illustrative purposes only and should be used as such by a prospective purchaser. The services, systems and applicances shown have not been tested and no guar as to their operations of efficiency can be given.