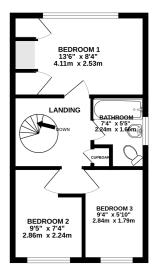

Step inside to find a welcoming porch with handy storage, a spacious lounge, and a generous kitchen and dining area, ideal for entertaining or family meals. Upstairs, you'll discover three well-proportioned bedrooms and a family bathroom.

342 sq.ft. (31.7 sq.m.) approx.

TOTAL FLOOR AREA: 761 sq.ft. (70.7 sq.m.) appr

Whist every attempt has been made to ensure the accuracy of the floorplan contained here, measuren of doors, windows, rooms and any other items are approximate and no responsibility is taken for any omission or mis-statement. This plan is for illustrative purposes only and should be used as such by a prospective purchaser. The services, systems and applicances shown have not been tested and no guar as to their operations of efficiency can be given.