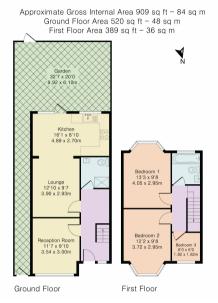

Approximate Gross Internal Area 909 sq ft - 84 sq m Ground Floor Area 520 sq ft - 48 sq m First Floor Area 389 sq ft - 36 sq m

First Floor

PINK PLAN

PINK PLAN

Ground Floor