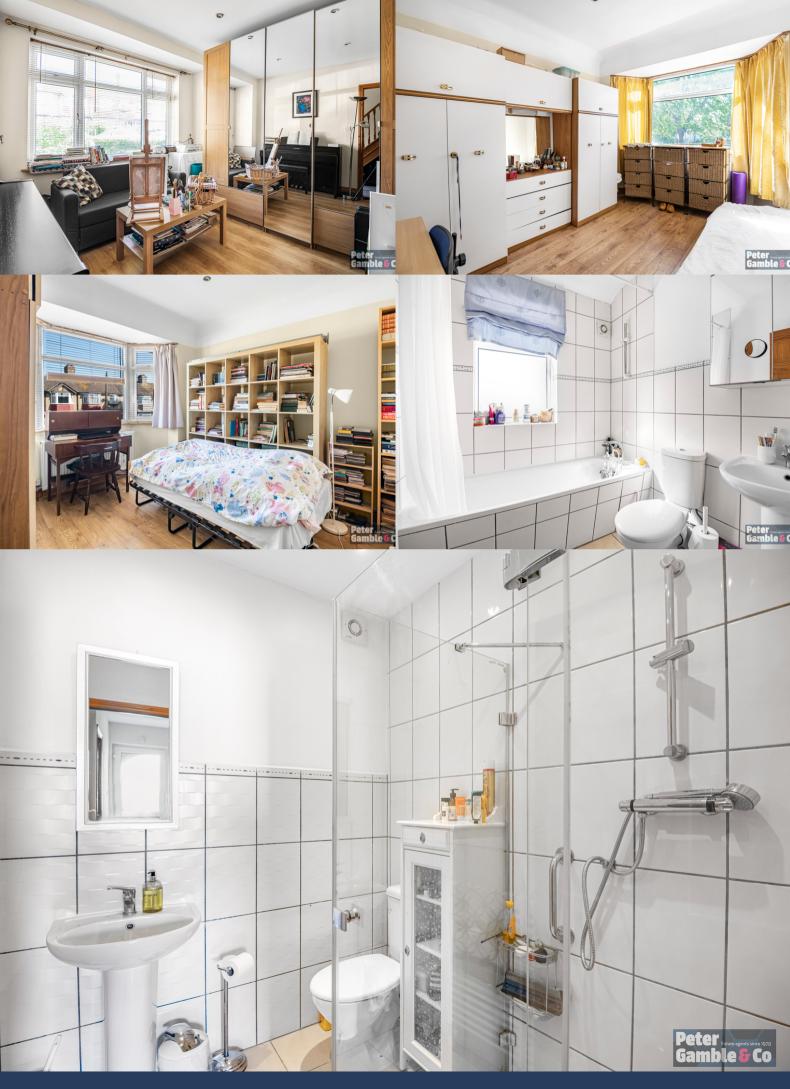

Boasting a south facing corner plot the property receives plenty of light throughout and is finished to a good modern standard.

To the ground floor is the large kitchen dining area separate front reception and Ground Floor shower and toilet and to the first floor are three well proportioned bedrooms with the family bathroom.