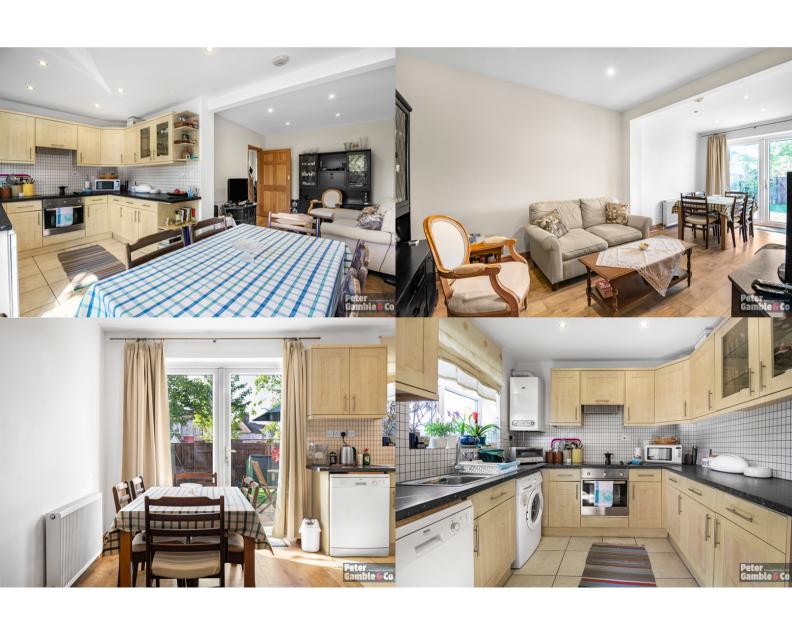

Boasting a south facing corner plot the property receives plenty of light throughout and is finished to a good modern standard.

To the ground floor is the large kitchen dining area separate front reception and Ground Floor shower and toilet and to the first floor are three well proportioned bedrooms with the family bathroom.