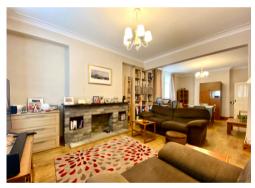

In brief the property comprises: To the ground floor: An entrance hall with turned stairs to the first floor. A spacious lounge/diner has a bay window to the front and window to the side. The separate family room benefits from French doors to the garden. The kitchen is fitted with an extensive range of wall and base units and opens to the breakfast room, rear lobby and ground floor shower room & w/c. To the first floor: A large landing leads to 4 double bedrooms and the family bathroom.