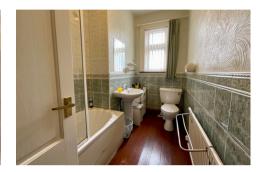

In brief the property comprises: To the ground floor: An entrance hall with turned stairs to the first floor. A spacious lounge/diner has a bay window to the front and window to the side. The separate family room benefits from French doors to the garden. The kitchen is fitted with an extensive range of wall and base units and opens to the breakfast room, rear lobby and ground floor shower room & w/c. To the first floor: A large landing leads to 4 double bedrooms and the family bathroom.