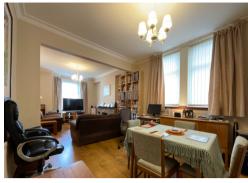

In brief the property comprises: To the ground floor: An entrance hall with turned stairs to the first floor. A spacious lounge/diner has a bay window to the front and window to the side. The separate family room benefits from French doors to the garden. The kitchen is fitted with an extensive range of wall and base units and opens to the breakfast room, rear lobby and ground floor shower room & w/c. To the first floor: A large landing leads to 4 double bedrooms and the family bathroom.