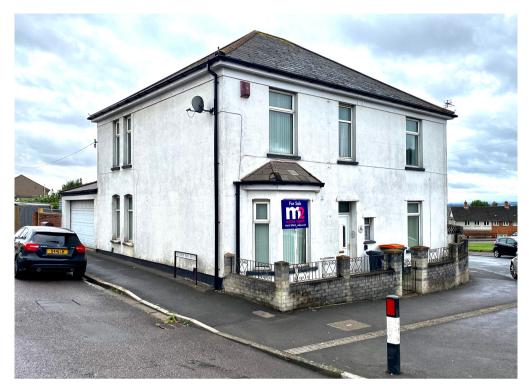

80-82 Gibbs Road, Newport. NP19 8AU £250,000 Tenure Freehold (to be confirmed)

- MODERN METHOD OF AUCTION
- SPACIOUS, DETACHED FAMILY HOUSE
- 4 DOUBLE BEDROOMS
- KITCHEN LEADING TO BREAKFAST ROOM
- LOUNGE OPENING TO DINING ROOM
- FAMILY ROOM
- GROUND FLOOR SHOWER ROOM & FIRST FLOOR BATHROOM
- FORECOURT TO FRONT & EASILY MAINTAINED REAR GARDEN
- GOOD SIZE GARAGE
- CONVENIENT EAST SIDE LOCATION, CLOSE
  TO JUNCTION 24 OF THE M4

Situated just off Christchurch Road a short distance from Beechwood Park this 4 double bedroom detached property benefits from a good size garage to the rear and offers excellent family accommodation although requires some updating.