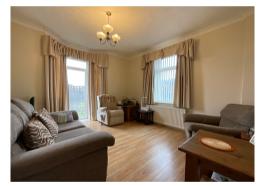

In brief the property comprises: To the ground floor: An entrance hall with turned stairs to the first floor. A spacious lounge/diner has a bay window to the front and window to the side. The separate family room benefits from French doors to the garden. The kitchen is fitted with an extensive range of wall and base units and opens to the breakfast room, rear lobby and ground floor shower room & w/c. To the first floor: A large landing leads to 4 double bedrooms and the family bathroom.