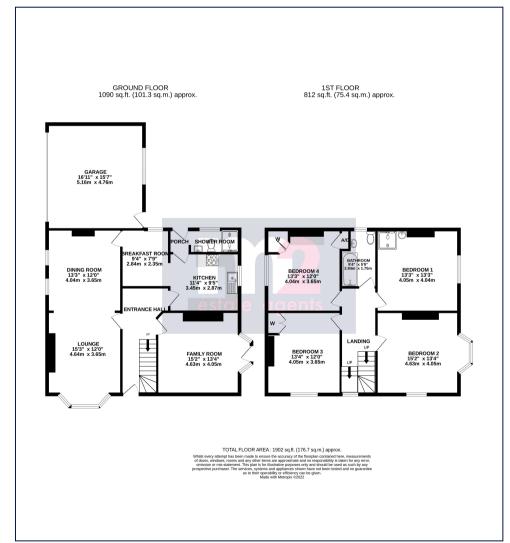

In brief the property comprises: To the ground floor: An entrance hall with turned stairs to the first floor. A spacious lounge/diner has a bay window to the front and window to the side. The separate family room benefits from French doors to the garden. The kitchen is fitted with an extensive range of wall and base units and opens to the breakfast room, rear lobby and ground floor shower room & w/c. To the first floor: A large landing leads to 4 double bedrooms and the family bathroom.

Outside: To the front an enclosed forecourt. To the rear: An easily maintained garden laid with chippings extends to the side of the property and is enclosed by walling. Steps provide access to the garage. Garage: Accessed via an electric up & over door with power & light. Door to rear