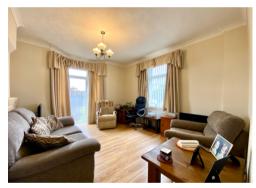

In brief the property comprises: To the ground floor: An entrance hall with turned stairs to the first floor. A spacious lounge/diner has a bay window to the front and window to the side. The separate family room benefits from French doors to the garden. The kitchen is fitted with an extensive range of wall and base units and opens to the breakfast room, rear lobby and ground floor shower room & w/c. To the first floor: A large landing leads to 4 double bedrooms and the family bathroom.