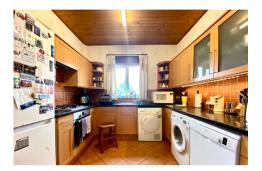

In brief the property comprises: To the ground floor: An entrance hall with turned stairs to the first floor. A spacious lounge/diner has a bay window to the front and window to the side. The separate family room benefits from French doors to the garden. The kitchen is fitted with an extensive range of wall and base units and opens to the breakfast room, rear lobby and ground floor shower room & w/c. To the first floor: A large landing leads to 4 double bedrooms and the family bathroom.