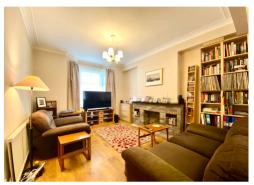

In brief the property comprises: To the ground floor: An entrance hall with turned stairs to the first floor. A spacious lounge/diner has a bay window to the front and window to the side. The separate family room benefits from French doors to the garden. The kitchen is fitted with an extensive range of wall and base units and opens to the breakfast room, rear lobby and ground floor shower room & w/c. To the first floor: A large landing leads to 4 double bedrooms and the family bathroom.