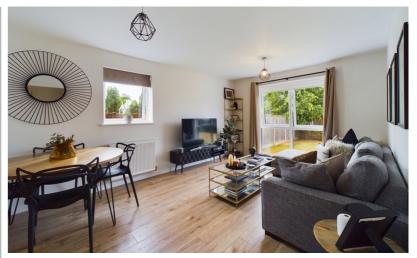

The property offers modern and spacious accommodation comprising of a generous open plan living room with dining area and modern fitted kitchen. From here is an inner hallway that provides access to the principal bedroom, guest bedroom and a family bathroom. It also benefits from double glazing throughout and radiator heating.