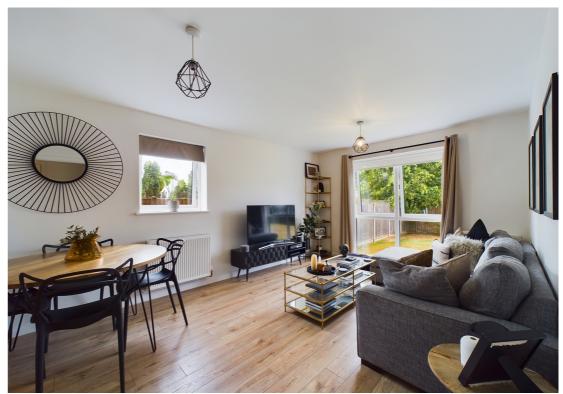

The property offers modern and spacious accommodation comprising of a generous open plan living room with dining area and modern fitted kitchen. From here is an inner hallway that provides access to the principal bedroom, guest bedroom and a family bathroom. It also benefits from double glazing throughout and radiator heating.