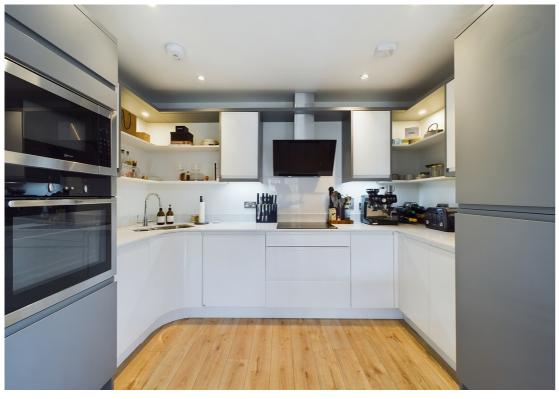

The property offers modern and spacious accommodation comprising of a generous open plan living room with dining area and modern fitted kitchen. From here is an inner hallway that provides access to the principal bedroom, guest bedroom and a family bathroom. It also benefits from double glazing throughout and radiator heating.