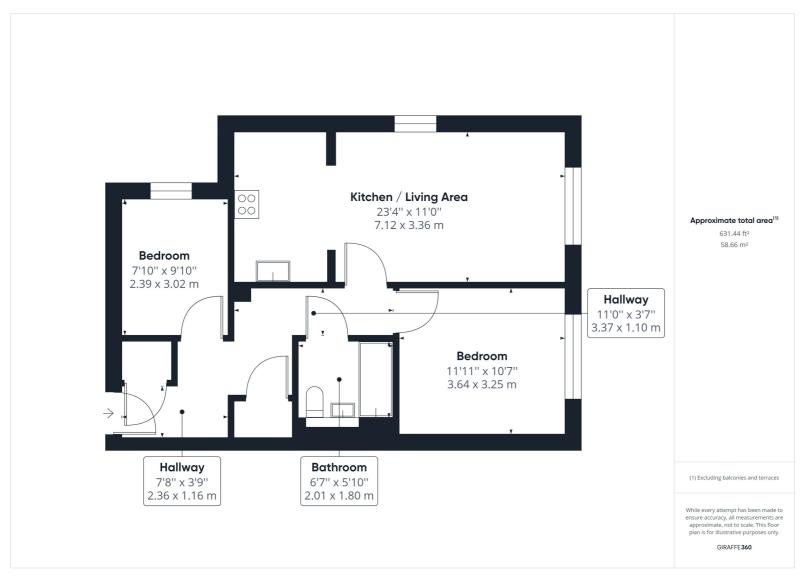

The property offers modern and spacious accommodation comprising of a generous open plan living room with dining area and modern fitted kitchen. From here is an inner hallway that provides access to the principal bedroom, guest bedroom and a family bathroom. It also benefits from double glazing throughout and radiator heating.