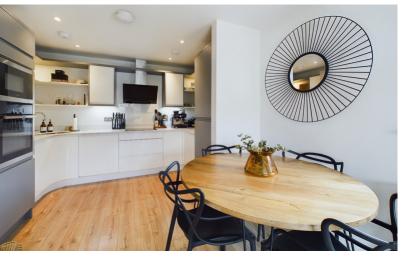

The property offers modern and spacious accommodation comprising of a generous open plan living room with dining area and modern fitted kitchen. From here is an inner hallway that provides access to the principal bedroom, guest bedroom and a family bathroom. It also benefits from double glazing throughout and radiator heating.