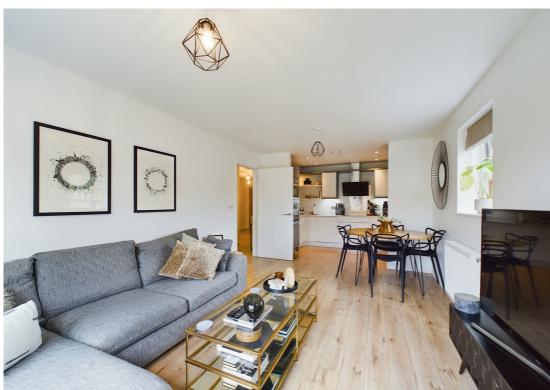

The property offers modern and spacious accommodation comprising of a generous open plan living room with dining area and modern fitted kitchen. From here is an inner hallway that provides access to the principal bedroom, guest bedroom and a family bathroom. It also benefits from double glazing throughout and radiator heating.