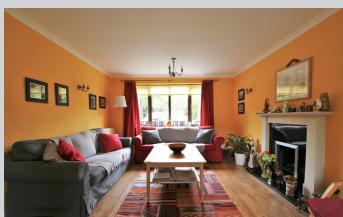

## 1, Jutland Close Wokingham RG41 3UR

A detached family home a short walk from Hawthorns school, Morrisons supermarket and Woosehill surgery occupying a wide corner plot with plenty of scope to extend. The spacious accommodation which amounts to 1394 sq ft comprises: Entrance hall, cloakroom, large double aspect living room, dining room, extended kitchen/conservatory and useful internal garage access. On the first floor there is a generous sized main bedroom with en suite shower room, three further bedrooms and a family bathroom. To the front there is driveway parking leading to an attached garage. The rear garden with enjoys has an average width of c.65 ft.