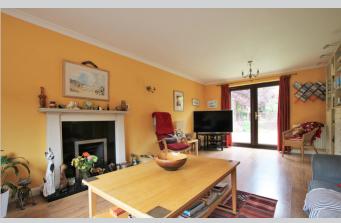

## 1, Jutland Close Wokingham RG41 3UR

A detached family home a short walk from Hawthorns school, Morrisons supermarket and Woosehill surgery occupying a wide corner plot with plenty of scope to extend. The spacious accommodation which amounts to 1394 sq ft comprises: Entrance hall, cloakroom, large double aspect living room, dining room, extended kitchen/conservatory and useful internal garage access. On the first floor there is a generous sized main bedroom with en suite shower room, three further bedrooms and a family bathroom. To the front there is driveway parking leading to an attached garage. The rear garden with enjoys has an average width of c.65 ft.