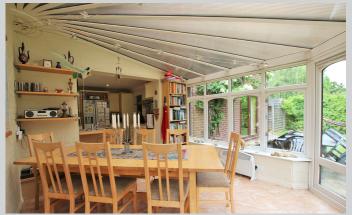

## 1, Jutland Close Wokingham RG41 3UR

A detached family home a short walk from Hawthorns school, Morrisons supermarket and Woosehill surgery occupying a wide corner plot with plenty of scope to extend. The spacious accommodation which amounts to 1394 sq ft comprises: Entrance hall, cloakroom, large double aspect living room, dining room, extended kitchen/conservatory and useful internal garage access. On the first floor there is a generous sized main bedroom with en suite shower room, three further bedrooms and a family bathroom. To the front there is driveway parking leading to an attached garage. The rear garden with enjoys has an average width of c.65 ft.