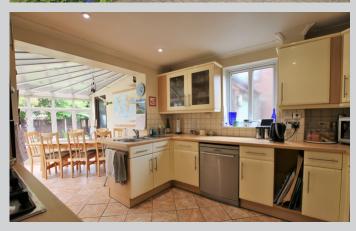

## 1, Jutland Close Wokingham RG41 3UR

A detached family home a short walk from Hawthorns school, Morrisons supermarket and Woosehill surgery occupying a wide corner plot with plenty of scope to extend. The spacious accommodation which amounts to 1394 sq ft comprises: Entrance hall, cloakroom, large double aspect living room, dining room, extended kitchen/conservatory and useful internal garage access. On the first floor there is a generous sized main bedroom with en suite shower room, three further bedrooms and a family bathroom. To the front there is driveway parking leading to an attached garage. The rear garden with enjoys has an average width of c.65 ft.