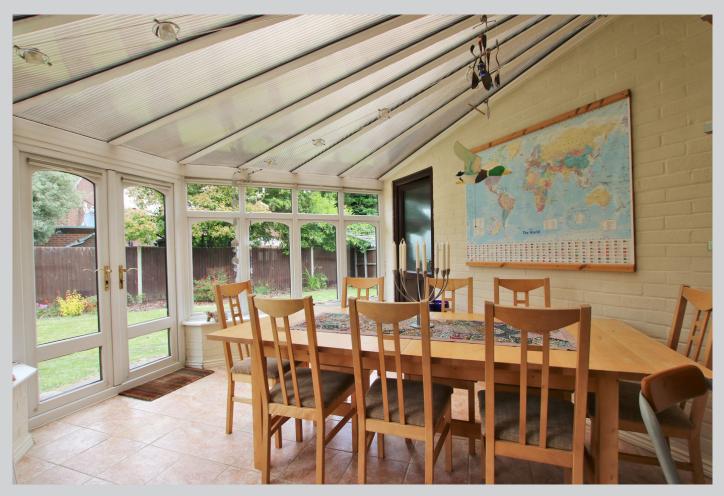

## 1, Jutland Close Wokingham RG41 3UR

A detached family home a short walk from Hawthorns school, Morrisons supermarket and Woosehill surgery occupying a wide corner plot with plenty of scope to extend. The spacious accommodation which amounts to 1394 sq ft comprises: Entrance hall, cloakroom, large double aspect living room, dining room, extended kitchen/conservatory and useful internal garage access. On the first floor there is a generous sized main bedroom with en suite shower room, three further bedrooms and a family bathroom. To the front there is driveway parking leading to an attached garage. The rear garden with enjoys has an average width of c.65 ft.