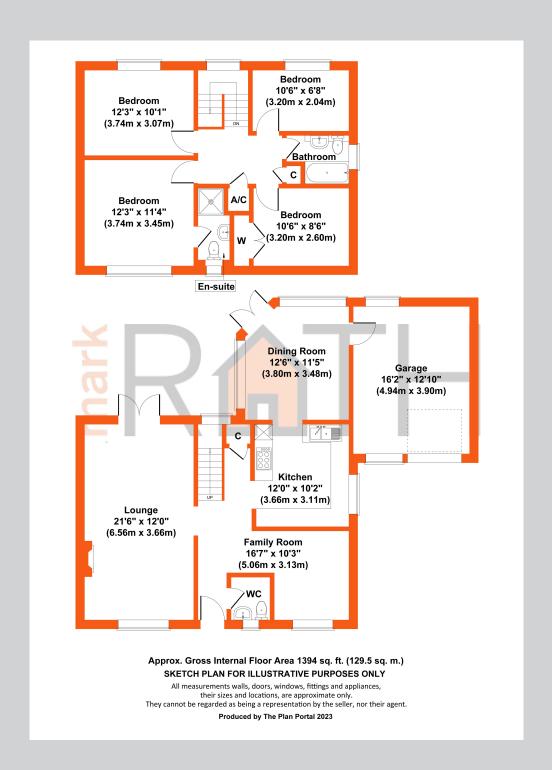

## 1, Jutland Close Wokingham RG41 3UR

A detached family home a short walk from Hawthorns school, Morrisons supermarket and Woosehill surgery occupying a wide corner plot with plenty of scope to extend. The spacious accommodation which amounts to 1394 sq ft comprises: Entrance hall, cloakroom, large double aspect living room, dining room, extended kitchen/conservatory and useful internal garage access. On the first floor there is a generous sized main bedroom with en suite shower room, three further bedrooms and a family bathroom. To the front there is driveway parking leading to an attached garage. The rear garden with enjoys has an average width of c.65 ft.