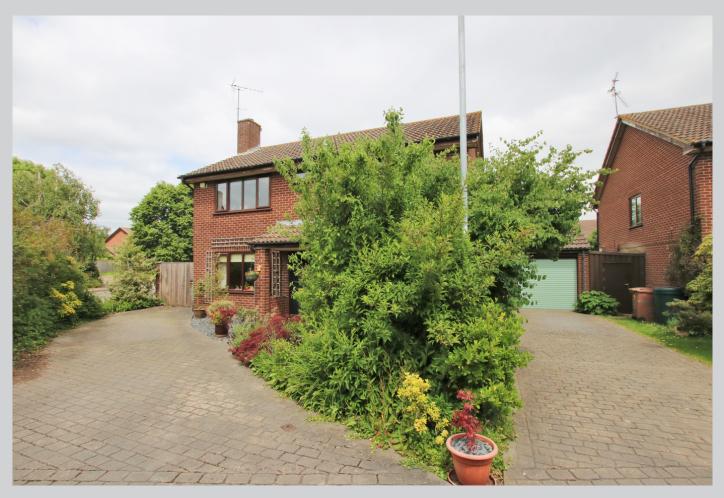

## 1, Jutland Close Wokingham RG41 3UR

A detached family home a short walk from Hawthorns school, Morrisons supermarket and Woosehill surgery occupying a wide corner plot with plenty of scope to extend. The spacious accommodation which amounts to 1394 sq ft comprises: Entrance hall, cloakroom, large double aspect living room, dining room, extended kitchen/conservatory and useful internal garage access. On the first floor there is a generous sized main bedroom with en suite shower room, three further bedrooms and a family bathroom. To the front there is driveway parking leading to an attached garage. The rear garden with enjoys has an average width of c.65 ft.