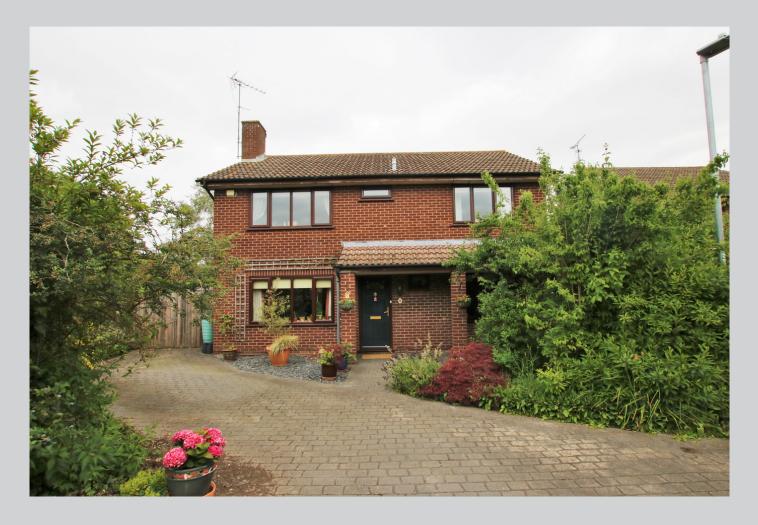

## 1, Jutland Close Wokingham RG41 3UR

A detached family home a short walk from Hawthorns school, Morrisons supermarket and Woosehill surgery occupying a wide corner plot with plenty of scope to extend. The spacious accommodation which amounts to 1394 sq ft comprises: Entrance hall, cloakroom, large double aspect living room, dining room, extended kitchen/conservatory and useful internal garage access. On the first floor there is a generous sized main bedroom with en suite shower room, three further bedrooms and a family bathroom. To the front there is driveway parking leading to an attached garage. The rear garden with enjoys has an average width of c.65 ft.