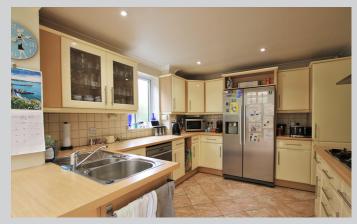

## 1, Jutland Close Wokingham RG41 3UR

A detached family home a short walk from Hawthorns school, Morrisons supermarket and Woosehill surgery occupying a wide corner plot with plenty of scope to extend. The spacious accommodation which amounts to 1394 sq ft comprises: Entrance hall, cloakroom, large double aspect living room, dining room, extended kitchen/conservatory and useful internal garage access. On the first floor there is a generous sized main bedroom with en suite shower room, three further bedrooms and a family bathroom. To the front there is driveway parking leading to an attached garage. The rear garden with enjoys has an average width of c.65 ft.