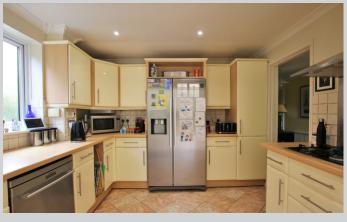

## 1, Jutland Close Wokingham RG41 3UR

A detached family home a short walk from Hawthorns school, Morrisons supermarket and Woosehill surgery occupying a wide corner plot with plenty of scope to extend. The spacious accommodation which amounts to 1394 sq ft comprises: Entrance hall, cloakroom, large double aspect living room, dining room, extended kitchen/conservatory and useful internal garage access. On the first floor there is a generous sized main bedroom with en suite shower room, three further bedrooms and a family bathroom. To the front there is driveway parking leading to an attached garage. The rear garden with enjoys has an average width of c.65 ft.