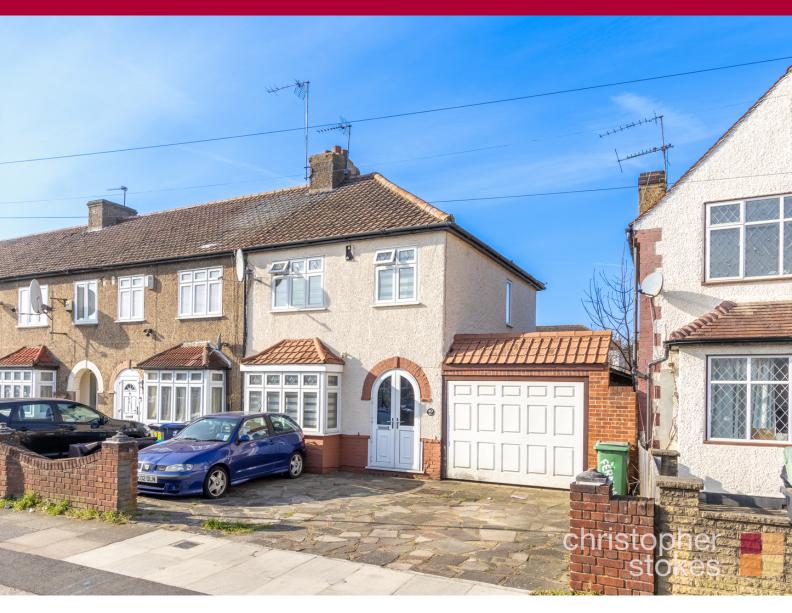

## Ferndale Road, Enfield EN3 6DJ

## £475,000 Freehold

- Potential for extension STPP
- Walking distance to Enfield Lock Station
- · Low maintenance garden
- Side and rear garages

- · Parking for multiple cars
- · Very well presented
- Kitchen/diner
- · Quality artificial grass in rear garden

## \*\*\*GUIDE PRICE £475,000 - £490,000\*\*\*

Presenting this three bedroom, end of terrace family house in Enfield. Inside, Ferndale Road features a very well presented kitchen/diner and an immaculate family bathroom. This property also has a low maintenance garden with a large garden room, off street parking for three cars, a garage to the side and rear and is within walking distance to Enfield Lock Station and other local amenities.