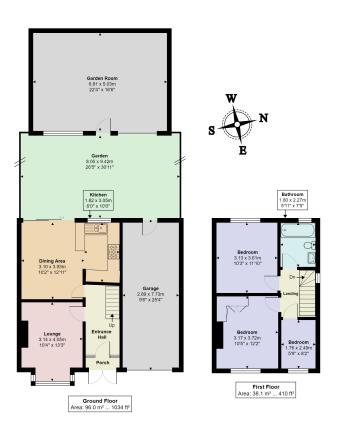

## Ferndale Road, Enfield EN3 6DJ

Total Area: 134.2 m² ... 1444 ft²
All measurements are approximate and for display purposes only