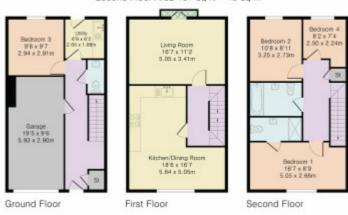

## Approximate Gross Internal Area 1461 sq ft - 135 sq m

Ground Floor Area 487 sq ft - 45 sq m First Floor Area 487 sq ft - 45 sq m Second Floor Area 487 sq ft - 45 sq m

All measurements are approximate and quoted in metric with imperial equivalents and for general guidance only and whilst every attempt has been made to ensure accuracy, they must not be relied on. The fixtures, fittings and appliances referred to have not been tested and therefore no guarantee can be given and that they are in working order. Internal photographs are reproduced for general information and it must not be inferred that any item shown is included with the property. For a free valuation, contact the numbers listed on the brochure.