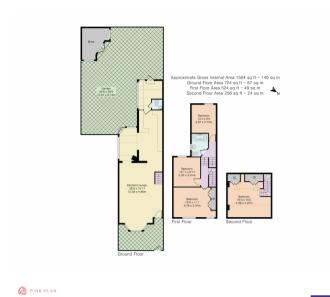

## 4 Moffat Road, WINCHMORE HILL N13 4SA

## £925,000 Freehold

A good sized four bedroom semi-detached family home offering well proportioned accommodation over three floors, located within in a cul-de-sac.

The property benefits from having a through lounge, extended kitchen, utility room, family bathroom plus separate WC.

Along with the added benefit of having a detached converted garage/studio flat with kitchen/breakfast room, studio room with bespoke pull down bed, shower room/WC, mezzanine storage areas and underfloor heating.