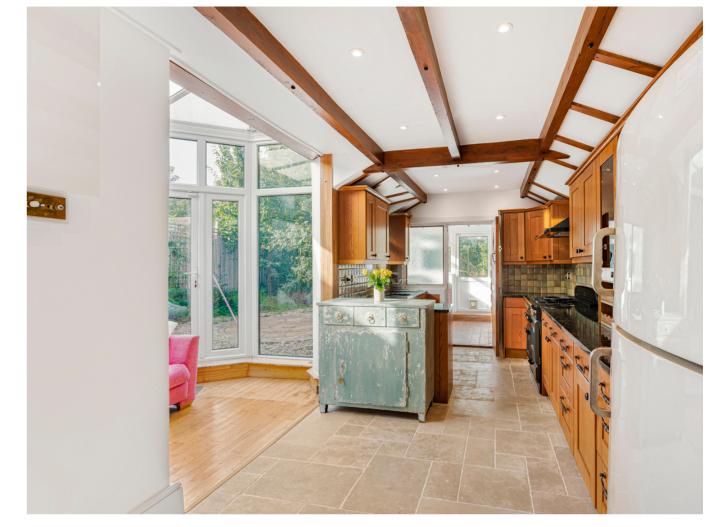

## £925,000 Freehold

A good sized four bedroom semi-detached family home offering well proportioned accommodation over three floors, located within in a cul-de-sac.

The property benefits from having a through lounge, extended kitchen, utility room, family bathroom plus separate WC.

Along with the added benefit of having a detached converted garage/studio flat with kitchen/breakfast room, studio room with bespoke pull down bed, shower room/WC, mezzanine storage areas and underfloor heating.