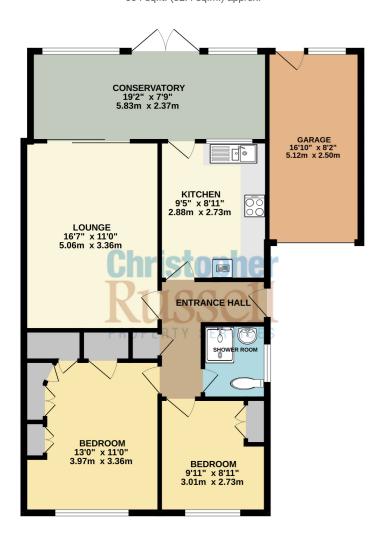

Offered with no onward chain this extended bungalow features a large conservatory overlooking the rear garden, gas central heating and double glazing.

The accommodation comprises; entrance hall, lounge, kitchen, conservatory, two bedrooms and a shower room.

The established and secluded rear garden is mainly paved with a mature variety of plants.

Council Tax Band E.

GROUND FLOOR 994 sq.ft. (92.4 sq.m.) approx.