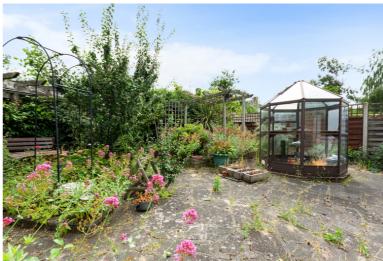

The established and secluded rear garden is mainly paved with a mature variety of plants.

Council Tax Band E.

GROUND FLOOR 994 sq.ft. (92.4 sq.m.) approx.