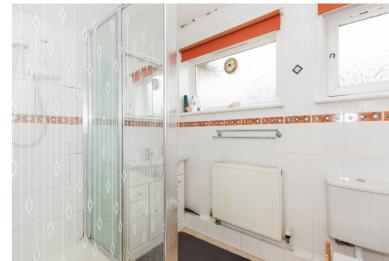

Offered with no onward chain this extended bungalow features a large conservatory overlooking the rear garden, gas central heating and double glazing.

The accommodation comprises; entrance hall, lounge, kitchen, conservatory, two bedrooms and a shower room.