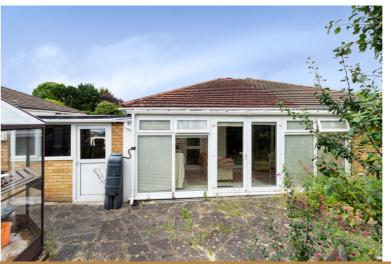

Offered with no onward chain this extended bungalow features a large conservatory overlooking the rear garden, gas central heating and double glazing.

The accommodation comprises; entrance hall, lounge, kitchen, conservatory, two bedrooms and a shower room.

The established and secluded rear garden is mainly paved with a mature variety of plants.

Council Tax Band E.

GROUND FLOOR 994 sq.ft. (92.4 sq.m.) approx.