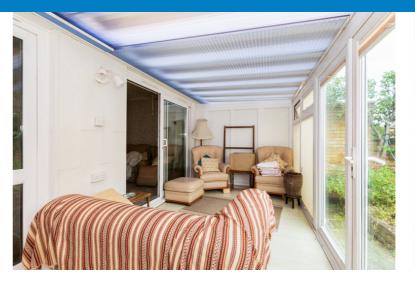

Offered with no onward chain this extended bungalow features a large conservatory overlooking the rear garden, gas central heating and double glazing.

The accommodation comprises; entrance hall, lounge, kitchen, conservatory, two bedrooms and a shower room.