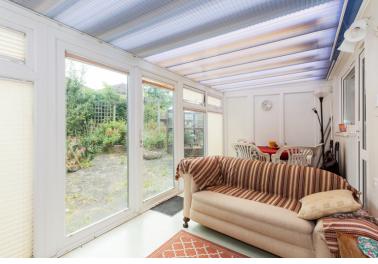

Offered with no onward chain this extended bungalow features a large conservatory overlooking the rear garden, gas central heating and double glazing.

The accommodation comprises; entrance hall, lounge, kitchen, conservatory, two bedrooms and a shower room.