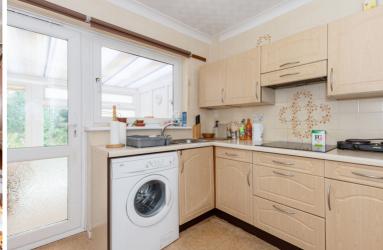

Offered with no onward chain this extended bungalow features a large conservatory overlooking the rear garden, gas central heating and double glazing.

The accommodation comprises; entrance hall, lounge, kitchen, conservatory, two bedrooms and a shower room.