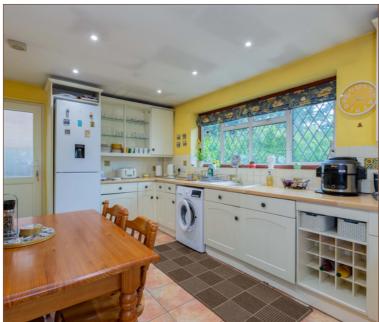

The property benefits an existing single rear extension, creating a spacious 14ft kitchen and third reception room that is currently being utilised as separate dining area that overlooks the garden. Two other reception rooms consist of a 14ft living room and additional family area, all with access to downstairs cloakroom.