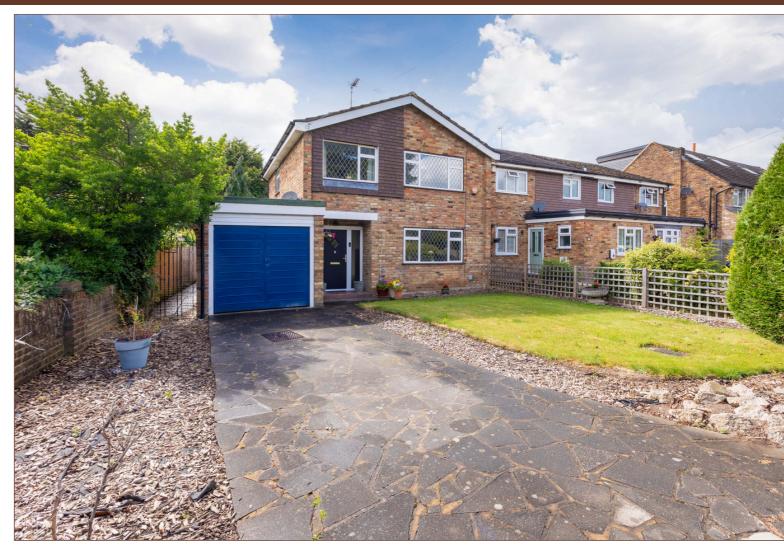

This four bedroom detached property occupies a generous plot located just off Langley Road and stretches an impressive 1520 square ft internally, also benefitting an extensive outdoor space.

The property is located a stone's throw from both Langley Academy and Langley Grammar School, as well as being within walking distance of the new Crossrail station, making an ideal all-round family purchase.

A generous 16ft ground floor bedroom is also located downstairs, whilst three further rooms all double in size, are found upstairs. Continuing on the same floor is a fully-tiled shower room.

The west-facing rear garden is made up of multiple parts, divided into three maintainable sections, consisting of multiple patio areas suitable for outdoor furniture, mature shrubs and well-manicured lawns. The front of the property is paved providing off-street parking for up to three cars and an integral garage offers potential for study/office conversion.