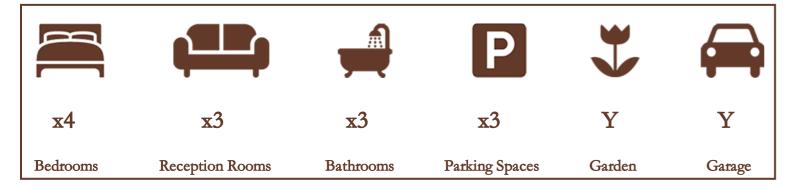

ntinuing on the same floor is a fully-tiled shower room.

The west-facing rear garden is made up of multiple parts, divided into three maintainable sections, consisting of multiple patio areas suitable for outdoor furniture, mature shrubs and well-manicured lawns. The front of the property is paved providing off-street parking for up to three cars and an integral garage offers potential for study/office conversion.

Oakwood Estates Property Information Floor Plan

7

FOUR BEDROOM DETACHED PROPERTY



16FT GROUND FLOOR BEDROOM WITH EN-SUITE



THREE RECEPTIONS



**DRIVEWAY PARKING FOR 3 CARS** 



1520 SQUARE FEET



WALKING DISTANCE TO LANGLEY GRAMMAR SCHOOL AND LANGLEY STATION



**EXISTING SINGLE REAR EXTENSION** 



LARGE GARDEN DIVIDED INTO 3 MAINTAINABLE SECTIONS



INTEGRAL GARAGE



## **Transport Links**

**NEAREST STATIONS:** 

Langley - 0.5 miles Slough - 1.6 miles

Datchet - 2 miles

## **Local Schools**

PRIMARY SCHOOLS

The Langley Academy Primary

360 yards

Ryvers School 660 yards

Langley Hall Primary Academy

810 yards

Marish Primary School

0.5 miles

Holy Family Catholic Primary School

0.8 miles

The Langley Heritage Primary

0.9 miles

## SECONDARY SCHOOLS

The Langley Academy

280 yards

Langley Grammar School

0.5 miles

St Bernard's Catholic Grammar School

0.8 miles

Ditton Park Academy

1 mile

Upton Court Grammar School

1.1 miles

Council Tax

Band F



## St Mary's Road

Approximate Floor Area 1394.36 Square feet 129.54 Square metres (Excluding Garage)

Garage Area 126.36 Square feet 11.74 Square metres
Total Area 1520.72 Square feet 141.28 Sq