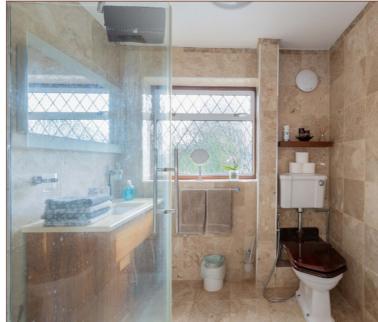

A generous 16ft ground floor bedroom is also located downstairs, whilst three further rooms all double in size, are found upstairs. Continuing on the same floor is a fully-tiled shower room.

The west-facing rear garden is made up of multiple parts, divided into three maintainable sections, consisting of multiple patio areas suitable for outdoor furniture, mature shrubs and well-manicured lawns. The front of the property is paved providing off-street parking for up to three cars and an integral garage offers potential for study/office conversion.