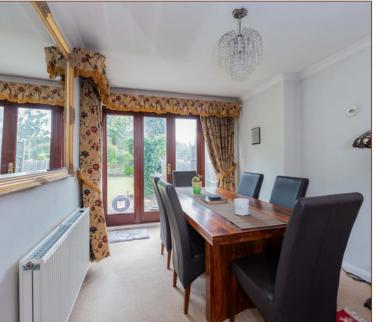

The property benefits an existing single rear extension, creating a spacious 14ft kitchen and third reception room that is currently being utilised as separate dining area that overlooks the garden. Two other reception rooms consist of a 14ft living room and additional family area, all with access to downstairs cloakroom.