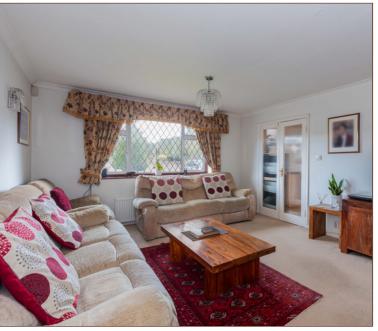

The property benefits an existing single rear extension, creating a spacious 14ft kitchen and third reception room that is currently being utilised as separate dining area that overlooks the garden. Two other reception rooms consist of a 14ft living room and additional family area, all with access to downstairs cloakroom.