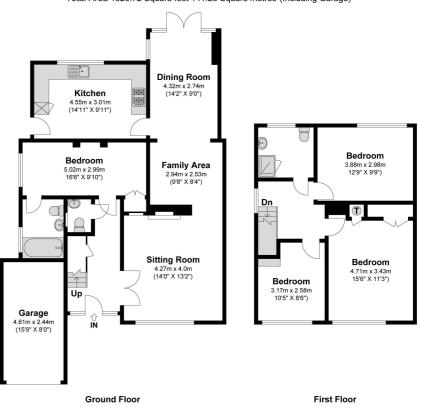

The property benefits an existing single rear extension, creating a spacious 14ft kitchen and third reception room that is currently being utilised as separate dining area that overlooks the garden. Two other reception rooms consist of a 14ft living room and additional family area, all with access to downstairs cloakroom.

A generous 16ft ground floor bedroom is also located downstairs, whilst three further rooms all double in size, are found upstairs. Continuing on the same floor is a fully-tiled shower room.

The west-facing rear garden is made up of multiple parts, divided into three maintainable sections, consisting of multiple patio areas suitable for outdoor furniture, mature shrubs and well-manicured lawns. The front of the property is paved providing off-street parking for up to three cars and an integral garage offers potential for study/office conversion.

## St Mary's Road

Approximate Floor Area 1394.36 Square feet 129.54 Square metres (Excluding Garage)

Garage Area 126.36 Square feet 11.74 Square metres
Total Area 1520.72 Square feet 141.28 Square metres (Including Garage)