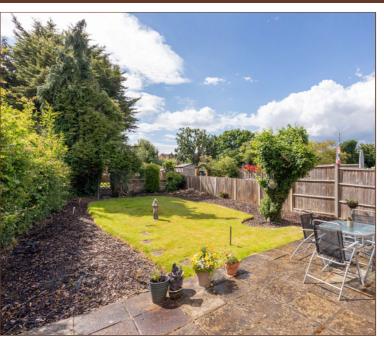

A generous 16ft ground floor bedroom is also located downstairs, whilst three further rooms all double in size, are found upstairs. Continuing on the same floor is a fully-tiled shower room.

The west-facing rear garden is made up of multiple parts, divided into three maintainable sections, consisting of multiple patio areas suitable for outdoor furniture, mature shrubs and well-manicured lawns. The front of the property is paved providing off-street parking for up to three cars and an integral garage offers potential for study/office conversion.

**EXISTING SINGLE REAR EXTENSION** 

LARGE GARDEN DIVIDED INTO 3 MAINTAINABLE SECTIONS

INTEGRAL GARAGE