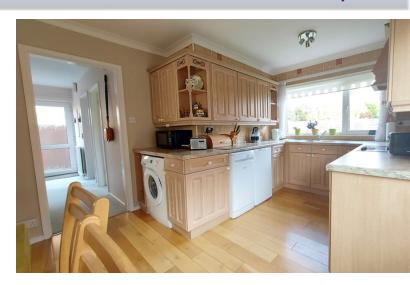

#### **KITCHEN**

15' 0" x 10' 8" (4.57m x 3.25m) (approx.) Fitted with a range of base and eye level units, stainless steel sink unit with mixer tap, part tiled walls, fridge freezer space, integrated oven, hob, extractor fan, wood flooring, plumbing and space for washing machine, wall mounted gas boiler, UPVC window to rear and UPVC door to side.