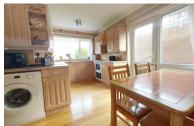

#### **KITCHEN**

15' 0" x 10' 8" (4.57m x 3.25m) (approx.) Fitted with a range of base and eye level units, stainless steel sink unit with mixer tap, part tiled walls, fridge freezer space, integrated oven, hob, extractor fan, wood flooring, plumbing and space for washing machine, wall mounted gas boiler, UPVC window to rear and UPVC door to side.