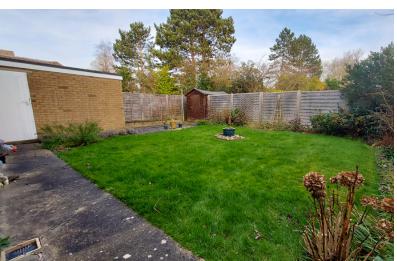

#### **LOUNGE**

23' 5" x 12' 6" (7.14m x 3.81m) (approx.) Two UPVC The rear garden is laid to lawn with paved patio, shed, gated windows to front, two radiators and electric fireplace.

#### **OUTSIDE**

side access and enclosed by fencing.