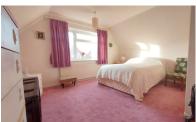

#### **BEDROOM ONE**

13' 5" x 12' 6" (4.09m x 3.81m) (approx.) UPVC window to front, radiator and built in wardrobe.

#### **BEDROOM TWO**

11' 7" x 10' 1" (3.53m x 3.07m) (approx.) UPVC window to rear, radiator and fitted wardrobes.