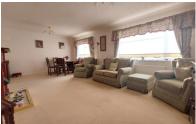

#### **LOUNGE**

23' 5" x 12' 6" (7.14m x 3.81m) (approx.) Two UPVC The rear garden is laid to lawn with paved patio, shed, gated windows to front, two radiators and electric fireplace.