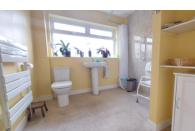

### **ENTRANCE HALL**

UPVC door to side, radiator, stairs to first floor and Fitted with a three piece suite comprising WC, wash hand cupboard.

#### **BATHROOM/WET ROOM**

Fitted with a three piece suite comprising WC, wash hand basin and shower cubicle, heated towel rail, shelving and UPVC window to rear.