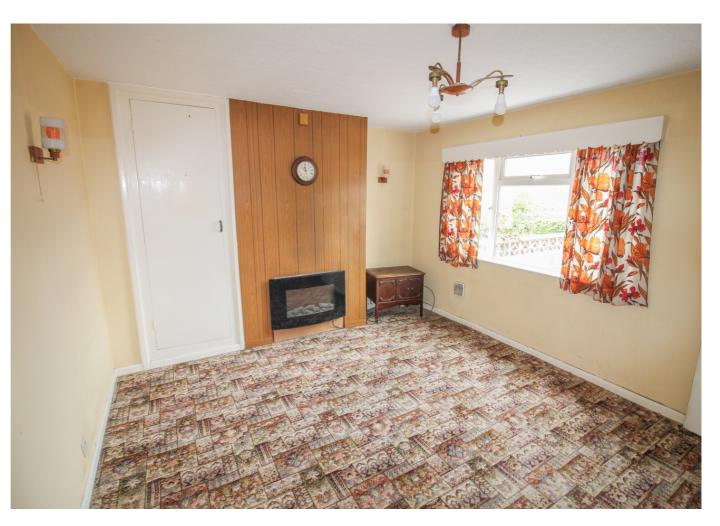

## **Living Room**

With front aspect done glazed wardrobe, storage cupboards, electric fire and door into kitchen.