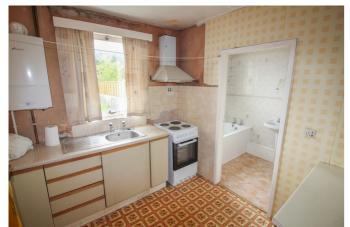

#### Kitchen

Kitchen units with work surfaces over with stainless steel sink and drainer with mixer tap over space for cooker, wall mounted boiler and doors into downstairs bathroom, a separate WC and further door to rear garden.

#### **Shower Room**

With rear aspect window, wash hand basin, shower and bath.

#### WC

With WC