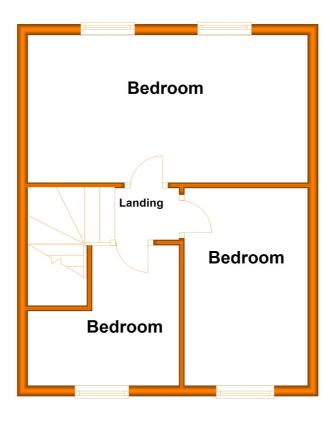

## **First Floor Landing**

With doors into bedrooms one, two and three.

### **Bedroom 1**

With rear aspect window and radiator.

## Bedroom 2

With front aspect window and radiator.

#### **Bedroom 3**

With front aspect window and radiator.

## **First Floor**

46 Foregate Street, Worcester WR1 1EE
Tel: 01905 723545 info@hillsestateagents.co.uk