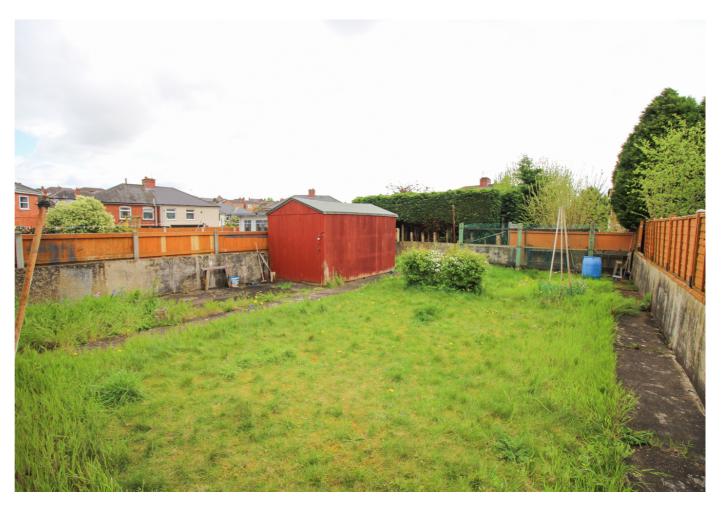

#### Outside

The front of the property is approached via a driveway laid mostly to block paving leading to entrance door, garage and side access to the rear garden. The rear garden is laid mostly to lawn with patio area, garden shed and fenced boundaries to sides and rear.