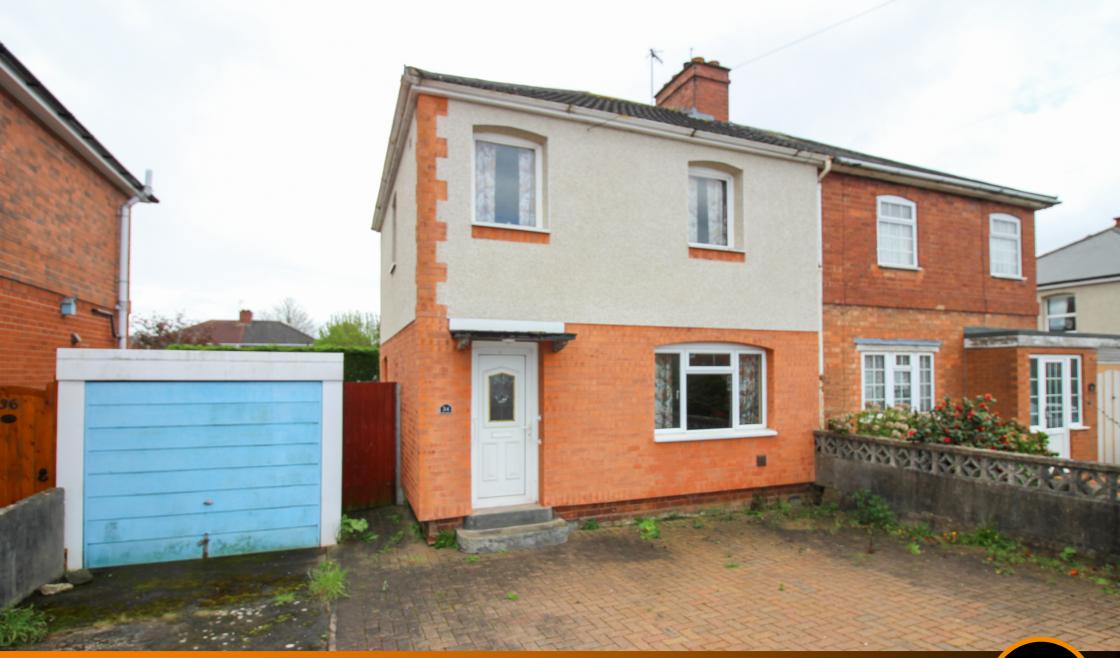

## AUCTION - Mayfield Avenue Worcester

## Guide Price £140,000

FOR SALE BY TRADITIONAL AUCTION - 18:00 on Thursday 2nd May 2024. Auction held at The Whitehouse Hotel, Foregate Street, Worcester WR1 1EA. This three bedroom semi-detached home requiring modernisation comprises of entrance hall, sitting room, kitchen, ground floor bathroom and separate WC. To the first are three bedrooms. The property provides ample parking as well as a good size rear garden. A viewing is highly advised to the the scope and potential the home has on offer.

#### Outside

The front of the property is approached via a driveway laid mostly to block paving leading to entrance door, garage and side access to the rear garden. The rear garden is laid mostly to lawn with patio area, garden shed and fenced boundaries to sides and rear.