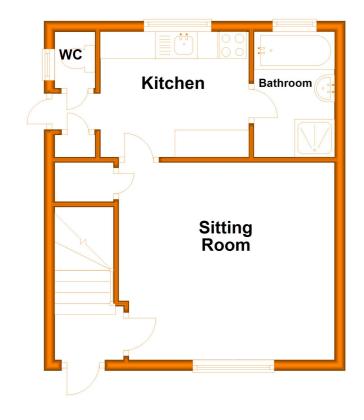

#### **Entrance**

Through front entrance door into hall with stairs to first floor and door to living room.

## **Living Room**

With front aspect done glazed wardrobe, storage cupboards, electric fire and door into kitchen.

#### Kitchen

Kitchen units with work surfaces over with stainless steel sink and drainer with mixer tap over space for cooker, wall mounted boiler and doors into downstairs bathroom, a separate WC and further door to rear garden.

#### **Shower Room**

With rear aspect window, wash hand basin, shower and bath.

#### WC

With WC

## **Ground Floor**