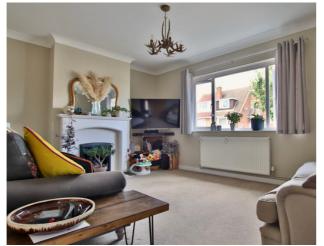

The ground floor has a great sized living room with a large front window to let the light in and to the rear is a long kitchen/dining room with French doors leading out into the enclosed rear garden. Also on the ground floor is the family bathroom.