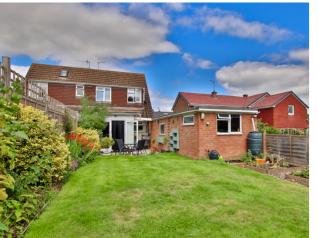

The ground floor has a great sized living room with a large front window to let the light in and to the rear is a long kitchen/dining room with French doors leading out into the enclosed rear garden. Also on the ground floor is the family bathroom.

On the first floor there are three light bedrooms, the main bedroom (which used to have an ensuite and still retains the plumbing should you want to reinstate it) also has a dressing area too.

The frontage has off road parking and also a garage which has a workshop to the rear, with gated side access to your rear garden.