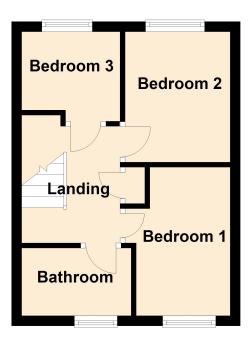

## Stairs Rising to First Floor Landing

## Bedroom One

11' 10" x 9' 4" (3.61m x 2.84m) UPVC double glazed window to rear aspect, radiator.

## **Bedroom Two**

10' 7" x 7' 10" (3.23m x 2.39m) UPVC double glazed window to front aspect, radiator.

## **Bedroom Three**

7' 7" x 7' 6" (2.31m x 2.29m) UPVC double glazed window to front aspect, radiator.

#### Bathroom

UPVC double glazed obscure window to rear aspect, paneled bath with shower over, low level WC and vanity wash hand basin, radiator.