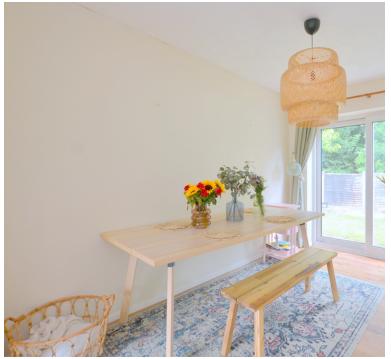

#### Living Room/Dining Room

12' 6" x 11' 0" (3.81m x 3.35m) into 11' 9" x 8' 8" (3.58m x 2.64m) UPVC double glazed windows to front aspect, radiator and opening into dining area with alternative radiator and doors on to rear garden.