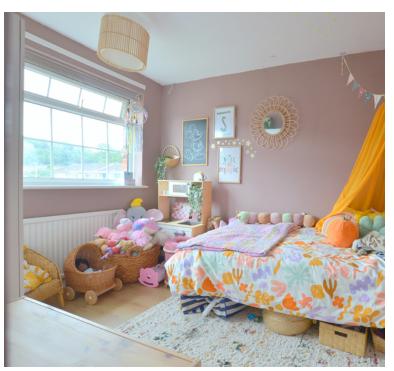

## Bedroom One

11' 10" x 9' 4" (3.61m x 2.84m) UPVC double glazed window to rear aspect, radiator.

## **Bedroom Two**

10' 7" x 7' 10" (3.23m x 2.39m) UPVC double glazed window to front aspect, radiator.

## **Bedroom Three**

7' 7" x 7' 6" (2.31m x 2.29m) UPVC double glazed window to front aspect, radiator.