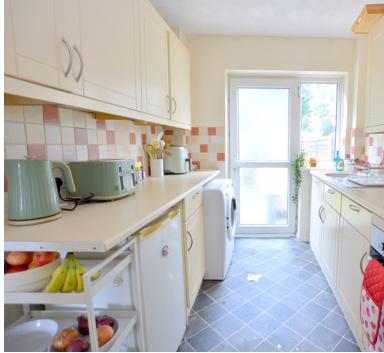

## Kitchen

11' 0" x 7' 5" ( $3.35m \times 2.26m$ ) UPVC double glazed door onto rear garden, range of wall to base units inset sink and drainer with mixer taps over, integrated hob and oven, space and plumbing for washing machine, space for small fridge freezer.