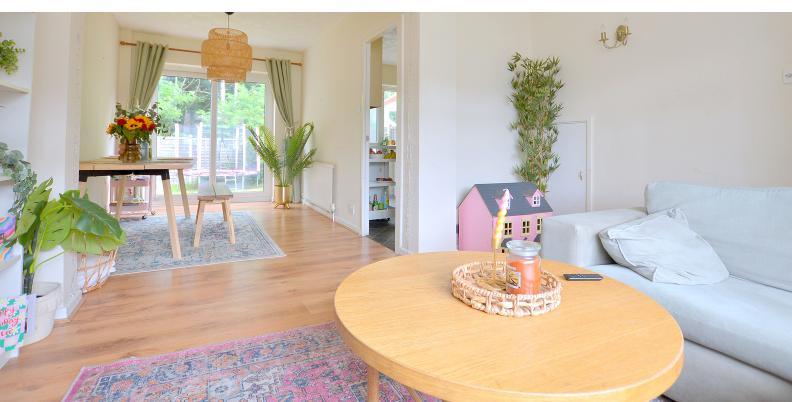

#### Living Room/Dining Room

12' 6" x 11' 0" (3.81m x 3.35m) into 11' 9" x 8' 8" (3.58m x 2.64m) UPVC double glazed windows to front aspect, radiator and opening into dining area with alternative radiator and doors on to rear garden.