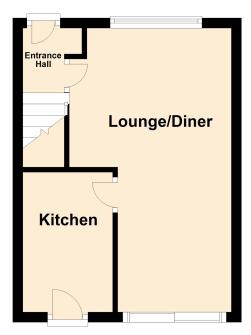

#### Entrance

Main front door opening into;

## **Entrance Hall**

Stairs rising to first floor landing, door through to;

#### Living Room/Dining Room

12' 6" x 11' 0" (3.81m x 3.35m) into 11' 9" x 8' 8" (3.58m x 2.64m) UPVC double glazed windows to front aspect, radiator and opening into dining area with alternative radiator and doors on to rear garden.

## Kitchen

11' 0" x 7' 5" ( $3.35m \times 2.26m$ ) UPVC double glazed door onto rear garden, range of wall to base units inset sink and drainer with mixer taps over, integrated hob and oven, space and plumbing for washing machine, space for small fridge freezer.