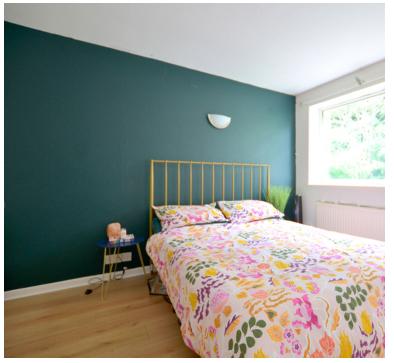

## Bedroom One

11' 10" x 9' 4" (3.61m x 2.84m) UPVC double glazed window to rear aspect, radiator.

## **Bedroom Two**

10' 7" x 7' 10" (3.23m x 2.39m) UPVC double glazed window to front aspect, radiator.

## **Bedroom Three**

7' 7" x 7' 6" (2.31m x 2.29m) UPVC double glazed window to front aspect, radiator.