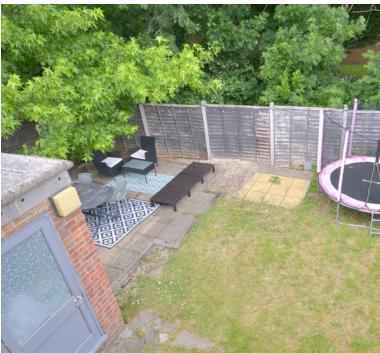

#### **Rear Garden**

Fully enclose private rear garden mainly laid to lawn with patio area, door to garage.

#### Garage

14' 9" x 7' 9" (4.50m x 2.36m) Up and over door