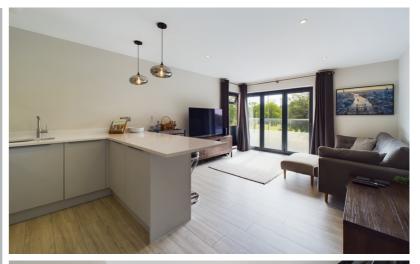

Situated a short walk from Hitchin town centre, this bright and spacious first floor apartment offers modern open plan living. The property comprises entrance hall, living room with bifold doors onto the Juliet balcony, kitchen with Quartz worktop, breakfast bar and inbuilt Neff appliances including fridge/freezer, induction hob, slide & hide oven with microwave/combi oven, dishwasher and Hotpoint integrated washer/dryer. Both bedrooms offer large windows bringing natural light into the apartment and ample space for furniture. The bathroom provides a three piece suite including WC, wash hand basin and bath with overhead shower.