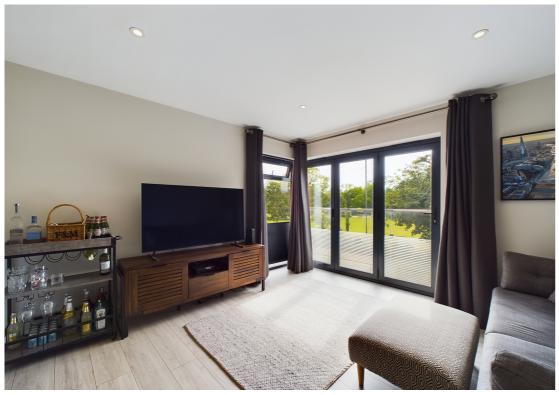

Situated a short walk from Hitchin town centre, this bright and spacious first floor apartment offers modern open plan living. The property comprises entrance hall, living room with bifold doors onto the Juliet balcony, kitchen with Quartz worktop, breakfast bar and inbuilt Neff appliances including fridge/freezer, induction hob, slide & hide oven with microwave/combi oven, dishwasher and Hotpoint integrated washer/dryer. Both bedrooms offer large windows bringing natural light into the apartment and ample space for furniture. The bathroom provides a three piece suite including WC, wash hand basin and bath with overhead shower.

Built in 2021, this beautifully presented two bedroom apartment offers views across Bancroft Recreation Ground from the Juliet balcony and benefits from allocated parking and underfloor heating throughout.