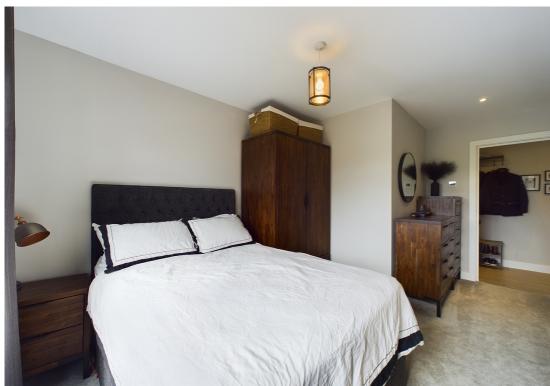

Situated a short walk from Hitchin town centre, this bright and spacious first floor apartment offers modern open plan living. The property comprises entrance hall, living room with bifold doors onto the Juliet balcony, kitchen with Quartz worktop, breakfast bar and inbuilt Neff appliances including fridge/freezer, induction hob, slide & hide oven with microwave/combi oven, dishwasher and Hotpoint integrated washer/dryer. Both bedrooms offer large windows bringing natural light into the apartment and ample space for furniture. The bathroom provides a three piece suite including WC, wash hand basin and bath with overhead shower.