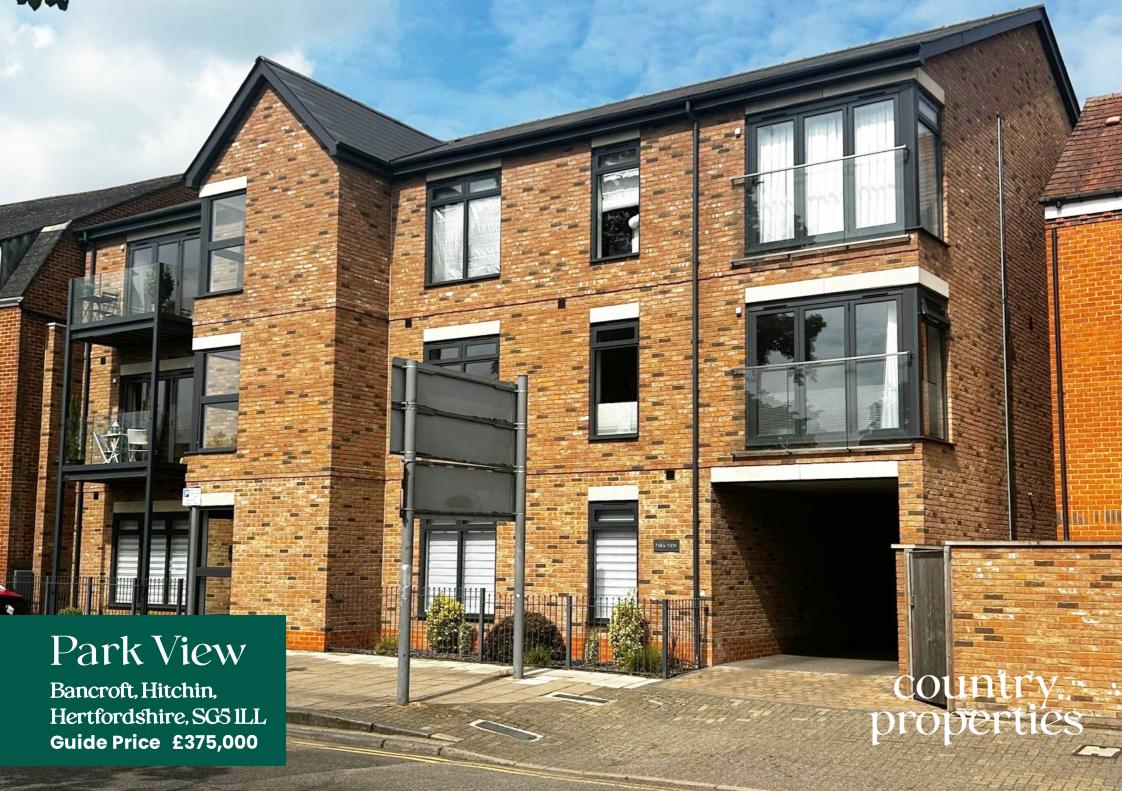

Built in 2021, this beautifully presented two bedroom apartment offers views across Bancroft Recreation Ground from the Juliet balcony and benefits from allocated parking and underfloor heating throughout.

Situated a short walk from Hitchin town centre, this bright and spacious first floor apartment offers modern open plan living. The property comprises entrance hall, living room with bifold doors onto the Juliet balcony, kitchen with Quartz worktop, breakfast bar and inbuilt Neff appliances including fridge/freezer, induction hob, slide & hide oven with microwave/combi oven, dishwasher and Hotpoint integrated washer/dryer. Both bedrooms offer large windows bringing natural light into the apartment and ample space for furniture. The bathroom provides a three piece suite including WC, wash hand basin and bath with overhead shower.