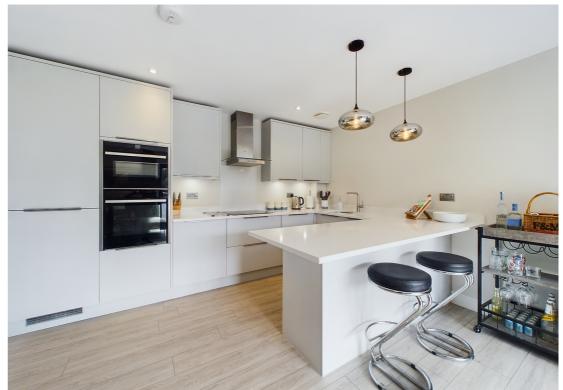

Situated a short walk from Hitchin town centre, this bright and spacious first floor apartment offers modern open plan living. The property comprises entrance hall, living room with bifold doors onto the Juliet balcony, kitchen with Quartz worktop, breakfast bar and inbuilt Neff appliances including fridge/freezer, induction hob, slide & hide oven with microwave/combi oven, dishwasher and Hotpoint integrated washer/dryer. Both bedrooms offer large windows bringing natural light into the apartment and ample space for furniture. The bathroom provides a three piece suite including WC, wash hand basin and bath with overhead shower.