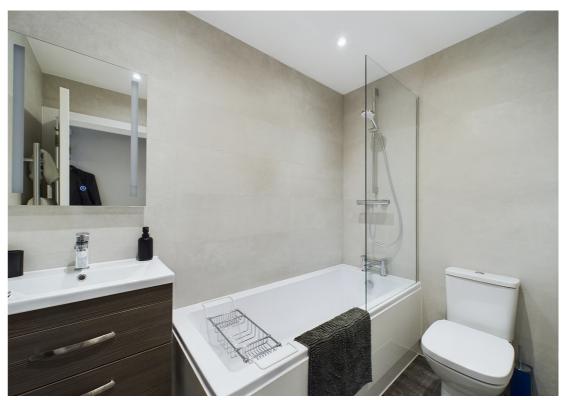

Situated a short walk from Hitchin town centre, this bright and spacious first floor apartment offers modern open plan living. The property comprises entrance hall, living room with bifold doors onto the Juliet balcony, kitchen with Quartz worktop, breakfast bar and inbuilt Neff appliances including fridge/freezer, induction hob, slide & hide oven with microwave/combi oven, dishwasher and Hotpoint integrated washer/dryer. Both bedrooms offer large windows bringing natural light into the apartment and ample space for furniture. The bathroom provides a three piece suite including WC, wash hand basin and bath with overhead shower.