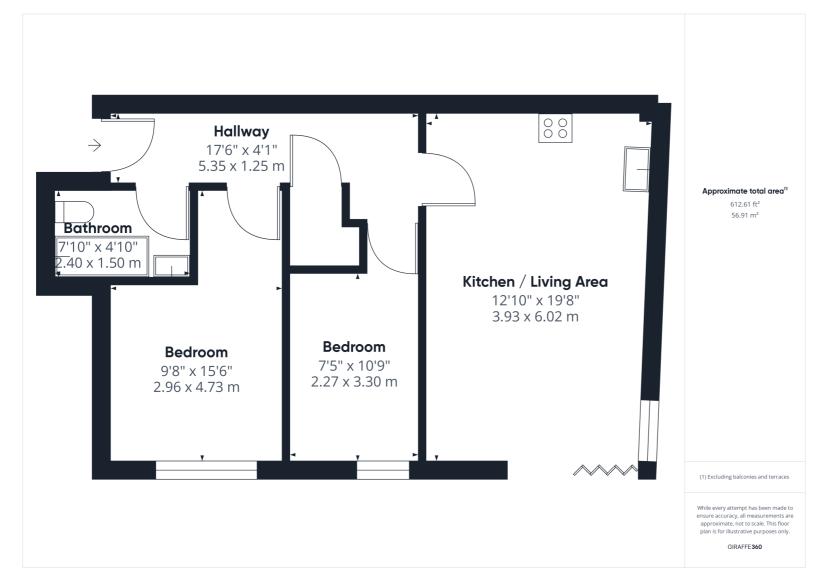

Situated a short walk from Hitchin town centre, this bright and spacious first floor apartment offers modern open plan living. The property comprises entrance hall, living room with bifold doors onto the Juliet balcony, kitchen with Quartz worktop, breakfast bar and inbuilt Neff appliances including fridge/freezer, induction hob, slide & hide oven with microwave/combi oven, dishwasher and Hotpoint integrated washer/dryer. Both bedrooms offer large windows bringing natural light into the apartment and ample space for furniture. The bathroom provides a three piece suite including WC, wash hand basin and bath with overhead shower.

The property benefits from off road allocated parking and underfloor heating throughout via air source heat pump.

Hitchin is a charming medieval market town and has many fine Tudor and Georgian buildings, particularly around the market square. Near to the market square stands the large medieval parish church of St Mary. The town provides good shopping as well as a swimming pool, football team, two theatres, a wide variety of restaurants and pubs and highly regarded girls and boys schools. There is also a mainline railway station providing direct access to Kings Cross and Cambridge.