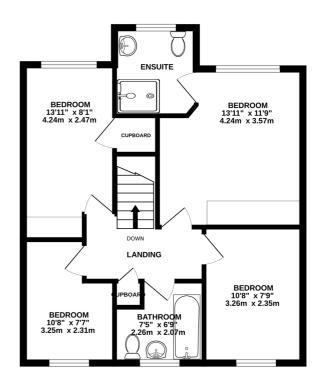

Neighbouring properties have converted the garage to provide a gym, home office or additional reception room for their growing family, subject to all necessary consents.

Upstairs, the main bedroom benefits from an EN-SUITE SHOWER ROOM, while three additional well-proportioned bedrooms and a FAMILY BATHROOM complete the first floor.

## TOTAL FLOOR AREA: 1234 sq.ft. (114.6 sq.m.) approx.

Whilst every attempt has been made to ensure the accuracy of the floorpian contained here, measurements of doors, windows, rooms and any other items are approximate and no responsibility is taken for any error, omission or mis-statement. This plan is for illustrative purposes only and should be used as such by any prospective purchaser. The services, systems and appliances shown have not been tested and no guarantee as to their operability or efficiency can be given.