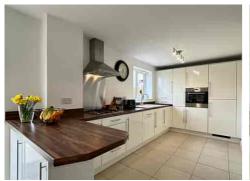

This property is the PERFECT FAMILY HOME, boasting an INTEGRAL GARAGE, off-road parking and an open-plan dining kitchen.

On the ground floor, the entrance hall has a guest WC off and leads to a SPACIOUS LIVING ROOM and an OPEN-PLAN DINING KITCHEN, which comes fully equipped with a range of integrated appliances. The dining area features French doors that open onto the ENCLOSED REAR GARDEN, perfect for summer barbecues and family gatherings.