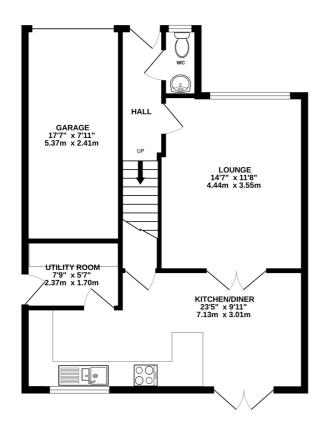

This property is the PERFECT FAMILY HOME, boasting an INTEGRAL GARAGE, off-road parking and an open-plan dining kitchen.

On the ground floor, the entrance hall has a guest WC off and leads to a SPACIOUS LIVING ROOM and an OPEN-PLAN DINING KITCHEN, which comes fully equipped with a range of integrated appliances. The dining area features French doors that open onto the ENCLOSED REAR GARDEN, perfect for summer barbecues and family gatherings.

Neighbouring properties have converted the garage to provide a gym, home office or additional reception room for their growing family, subject to all necessary consents.

Upstairs, the main bedroom benefits from an EN-SUITE SHOWER ROOM, while three additional well-proportioned bedrooms and a FAMILY BATHROOM complete the first floor.

## TOTAL FLOOR AREA: 1234 sq.ft. (114.6 sq.m.) approx.

Whilst every attempt has been made to ensure the accuracy of the floorpian contained here, measurements of doors, windows, rooms and any other items are approximate and no responsibility is taken for any error, omission or mis-statement. This plan is for illustrative purposes only and should be used as such by any prospective purchaser. The services, systems and appliances shown have not been tested and no guarantee as to their operability or efficiency can be given.