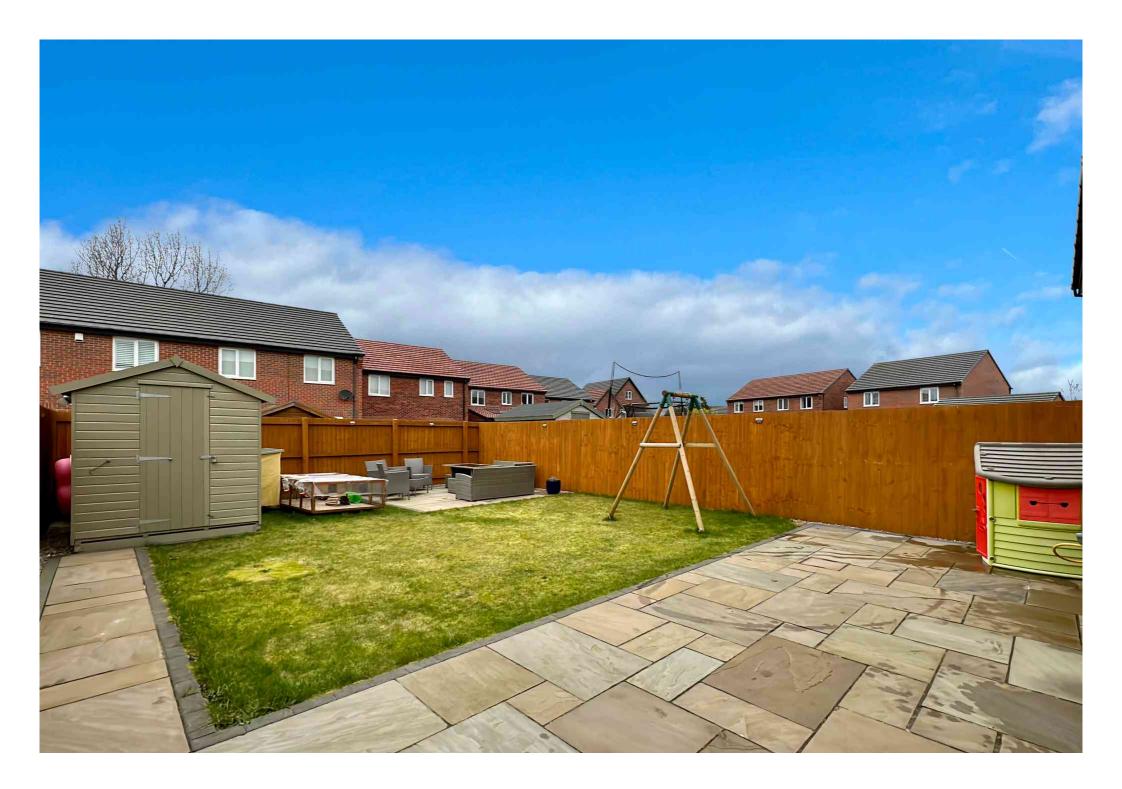

This property is the PERFECT FAMILY HOME, boasting an INTEGRAL GARAGE, off-road parking and an open-plan dining kitchen.

On the ground floor, the entrance hall has a guest WC off and leads to a SPACIOUS LIVING ROOM and an OPEN-PLAN DINING KITCHEN, which comes fully equipped with a range of integrated appliances. The dining area features French doors that open onto the ENCLOSED REAR GARDEN, perfect for summer barbecues and family gatherings.