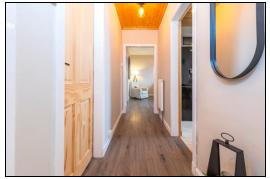

r flat set in a popular location. Kelty has a great range of amenities including shopping and schooling. There are close links to the M90 for the commuter. The property briefly comprises of - Entrance hallway with storage cupboard. Spacious bright lounge. Kitchen is fitted with floor and wall mounted units incorporating range cooker with overhead extractor fan. Fridge/freezer and washing machine. Recessed area providing storage. Space for small table and chairs. Modern shower room comprising of walk in shower cubicle, WC and vanity area housing the wash hand basin. Two double bedrooms. The front and rear gardens are mostly laid to lawn. The property also benefits from gas central heating and double glazing. Early viewing is highly recommended.

## **Ground Floor**

# **Entrance Hallway**





## Lounge





4.7m x 3.8m (15' 5" x 12' 6")







### Kitchen













# Shower Room





2.2m x 1.6m (7' 3" x 5' 3")

# Bedroom













3.8m x 4.1m (12' 6" x 13' 5")

#### Bedroom







2.9m x 3.9m (9' 6" x 12' 10")

## Gardens





### Extras

All floor coverings. Range cooker and extractor fan. Fridge/freezer and washing machine.



# **SONIC TAPE**

All measurements have been taken using a sonic tape measure and therefore, may be subject to a small margin of error.

### **MEASUREMENTS**

All measurements are approximate.

#### APPLIANCES/SERVICES

The mention of any appliances and/or services within these Sales Particulars does not imply



they are in fully working order.

### MORTGAGE & FINANCIAL ADVICE

Qualified Mortgage and Financial Consultants can provide you wit