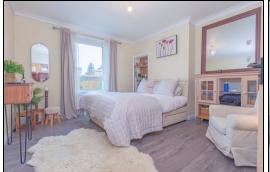

r the commuter. The property briefly comprises of - Entrance hallway with storage cupboard. Spacious bright lounge. Kitchen is fitted with floor and wall mounted units incorporating range cooker with overhead extractor fan. Fridge/freezer and washing machine. Recessed area providing storage. Space for small table and chairs. Modern shower room comprising of walk in shower cubicle, WC and vanity area housing the wash hand basin. Two double bedrooms. The front and rear gardens are mostly laid to lawn. The property also benefits from gas central heating and double glazing. Early viewing is highly recommended.

## **Ground Floor**

# **Entrance Hallway**





## Lounge





4.7m x 3.8m (15' 5" x 12' 6")







### Kitchen













# Shower Room





2.2m x 1.6m (7' 3" x 5' 3")

# Bedroom













3.8m x 4.1m (12' 6" x 13' 5")

#### Bedroom







2.9m x 3.9m (9' 6" x 12' 10")

## Gardens





### Extras

All floor coverings. Range cooker and extractor fan. Fridge/freezer and washing machine.



# **SONIC TAPE**

All measurements have been taken using a sonic tape measure and therefore, may be subject to a small margin of error.

### **MEASUREMENTS**

All measurements are approximate.

#### APPLIANCES/SERVICES

The mention of any appliances and/or services within these Sales Particulars does not imply



they are in fully working order.

### MORTGAGE & FINANCIAL ADVICE

Qualified Mortgage and Financial Consultants can provide you with up to the minute information on many of the rates available. To arrange an appointment telephone this office. YOUR HOME IS AT RISK IF YOU