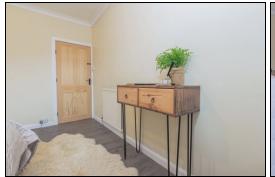

# Bedroom

3.8m x 4.1m (12' 6" x 13' 5")

#### Bedroom

2.9m x 3.9m (9' 6" x 12' 10")