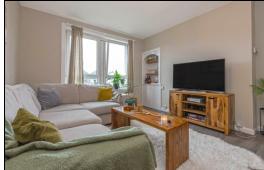

t range of amenities including shopping and schooling. There are close links to the M90 for the commuter. The property briefly comprises of - Entrance hallway with storage cupboard. Spacious bright lounge. Kitchen is fitted with floor and wall mounted units incorporating range cooker with overhead extractor fan. Fridge/freezer and washing machine. Recessed area providing storage. Space for small table and chairs. Modern shower room comprising of walk in shower cubicle, WC and vanity area housing the wash hand basin. Two double bedrooms. The front and rear gardens are mostly laid to lawn. The property also benefits from gas central heating and double glazing. Early viewing is highly recommended.

## **Ground Floor**

# **Entrance Hallway**





## Lounge





4.7m x 3.8m (15' 5" x 12' 6")







### Kitchen













# Shower Room





2.2m x 1.6m (7' 3" x 5' 3")

# Bedroom













3.8m x 4.1m (12' 6" x 13' 5")

#### Bedroom







2.9m x 3.9m (9' 6" x 12' 10")

## Gardens





### Extras

All floor coverings. Range cooker and extractor fan. Fridge/freezer and washing machine.



# **SONIC TAPE**

All measurements have been taken using a sonic tape measure and therefore, may be subject to a small margin of error.

### **MEASUREMENTS**

All measurements are approximate.

#### APPLIANCES/SERVICES

The mention of any appliances and/or services within these Sales Particulars does not imply



they are in fully working order.

### MORTGAGE & FINANCIAL ADVICE

Qualified Mortgage and Financial Consultants can provide you with up to the minute information on many of the rate