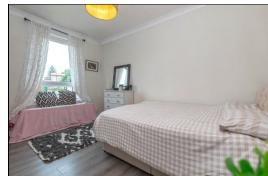

# Bedroom

3.8m x 4.1m (12' 6" x 13' 5")

#### Bedroom

2.9m x 3.9m (9' 6" x 12' 10")