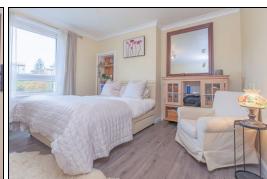

the commuter. The property briefly comprises of - Entrance hallway with storage cupboard. Spacious bright lounge. Kitchen is fitted with floor and wall mounted units incorporating range cooker with overhead extractor fan. Fridge/freezer and washing machine. Recessed area providing storage. Space for small table and chairs. Modern shower room comprising of walk in shower cubicle, WC and vanity area housing the wash hand basin. Two double bedrooms. The front and rear gardens are mostly laid to lawn. The property also benefits from gas central heating and double glazing. Early viewing is highly recommended.

## **Ground Floor**

# **Entrance Hallway**





## Lounge





4.7m x 3.8m (15' 5" x 12' 6")







### Kitchen













# Shower Room





2.2m x 1.6m (7' 3" x 5' 3")

# Bedroom













3.8m x 4.1m (12' 6" x 13' 5")

#### Bedroom







2.9m x 3.9m (9' 6" x 12' 10")

## Gardens





### Extras

All floor coverings. Range cooker and extractor fan. Fridge/freezer and washing machine.



# **SONIC TAPE**

All measurements have been taken using a sonic tape measure and therefore, may be subject to a small margin of error.

### **MEASUREMENTS**

All measurements are approximate.

#### APPLIANCES/SERVICES

The mention of any appliances and/or services within these Sales Particulars does not imply



they are in fully working order.

### MORTGAGE & FINANCIAL ADVICE

Qualified Mortgage and Financial Consultants can provide you with up to the minute information on many of the rates available. To arrange an appointment telephone this office. YOUR HOME IS AT RISK IF YOU DO