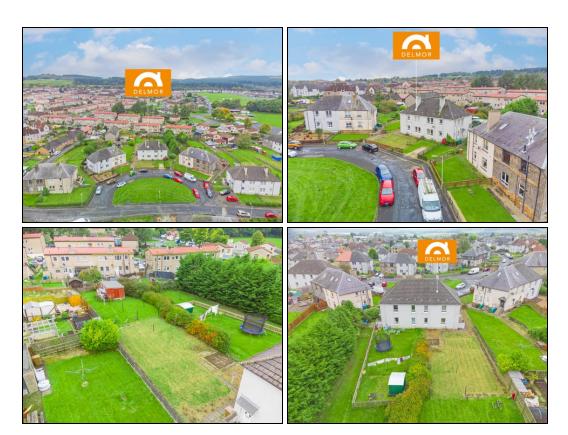

# 30 Union Street, Kelty, Fife, KY4 0EE

Delmor are delighted to be marketing this well presented ground floor flat set in a popular location. Kelty has a great range of amenities including shopping and schooling. There are close links to the M90 for the commuter. The property briefly comprises of - Entrance hallway with storage cupboard. Spacious bright lounge. Kitchen is fitted with floor and wall mounted units incorporating range cooker with overhead extractor fan. Fridge/freezer and washing machine. Recessed area providing storage. Space for small table and chairs. Modern shower room comprising of walk in shower cubicle, WC and vanity area housing the wash hand basin. Two double bedrooms. The front and rear gardens are mostly laid to lawn. The property also benefits from gas central heating and double glazing. Early viewing is highly recommended.