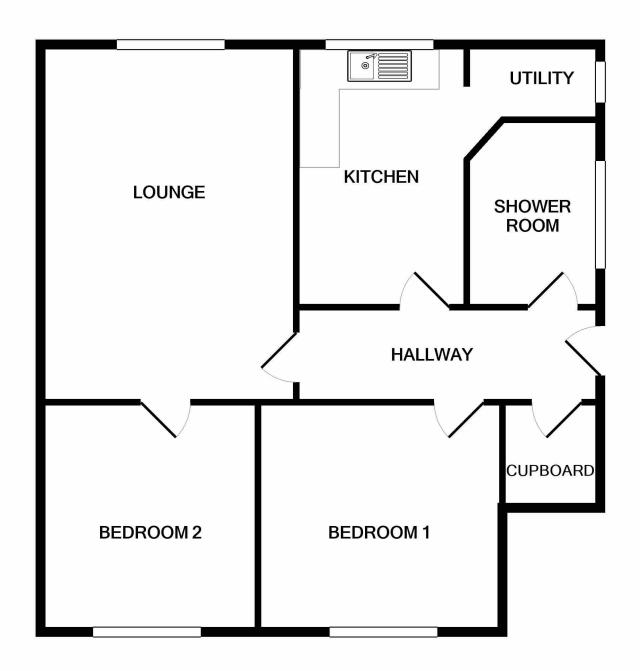

# 30 Union Street, Kelty, Fife, KY4 0EE

Delmor are delighted to be marketing this well presented ground floor flat set in a popular location. Kelty has a great range of amenities including shopping and schooling. There are close links to the M90 for the commuter. The property briefly comprises of - Entrance hallway with storage cupboard. Spacious bright lounge. Kitchen is fitted with floor and wall mounted units incorporating range cooker with overhead extractor fan. Fridge/freezer and washing machine. Recessed area providing storage. Space for small table and chairs. Modern shower room comprising of walk in shower cubicle, WC and vanity area housing the wash hand basin. Two double bedrooms. The front and rear gardens are mostly laid to lawn. The property also benefits from gas central heating and double glazing. Early viewing is highly recommended.

## **Ground Floor**

# **Entrance Hallway**

## Lounge

4.7m x 3.8m (15' 5" x 12' 6")

### Kitchen

# Shower Room

2.2m x 1.6m (7' 3" x 5' 3")

# Bedroom

3.8m x 4.1m (12' 6" x 13' 5")

#### Bedroom

2.9m x 3.9m (9' 6" x 12' 10")

## Gardens