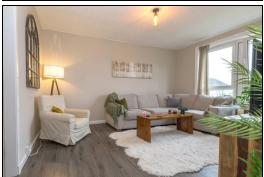

nge of amenities including shopping and schooling. There are close links to the M90 for the commuter. The property briefly comprises of - Entrance hallway with storage cupboard. Spacious bright lounge. Kitchen is fitted with floor and wall mounted units incorporating range cooker with overhead extractor fan. Fridge/freezer and washing machine. Recessed area providing storage. Space for small table and chairs. Modern shower room comprising of walk in shower cubicle, WC and vanity area housing the wash hand basin. Two double bedrooms. The front and rear gardens are mostly laid to lawn. The property also benefits from gas central heating and double glazing. Early viewing is highly recommended.

## **Ground Floor**

# **Entrance Hallway**





## Lounge





4.7m x 3.8m (15' 5" x 12' 6")







### Kitchen













# Shower Room





2.2m x 1.6m (7' 3" x 5' 3")

# Bedroom













3.8m x 4.1m (12' 6" x 13' 5")

#### Bedroom







2.9m x 3.9m (9' 6" x 12' 10")

## Gardens





### Extras

All floor coverings. Range cooker and extractor fan. Fridge/freezer and washing machine.



# **SONIC TAPE**

All measurements have been taken using a sonic tape measure and therefore, may be subject to a small margin of error.

### **MEASUREMENTS**

All measurements are approximate.

#### APPLIANCES/SERVICES

The mention of any appliances and/or services within these Sales Particulars does not imply



they are in fully working order.

### MORTGAGE & FINANCIAL ADVICE

Qualified Mortgage and Financial Consultants can provide you with up to the minute information on many of the rates av