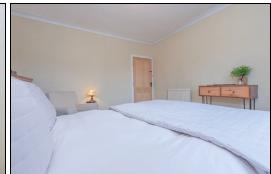

# Bedroom

3.8m x 4.1m (12' 6" x 13' 5")

#### Bedroom

2.9m x 3.9m (9' 6" x 12' 10")