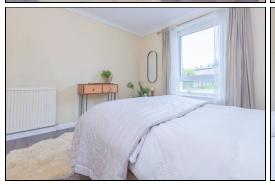

# Bedroom

3.8m x 4.1m (12' 6" x 13' 5")

#### Bedroom

2.9m x 3.9m (9' 6" x 12' 10")