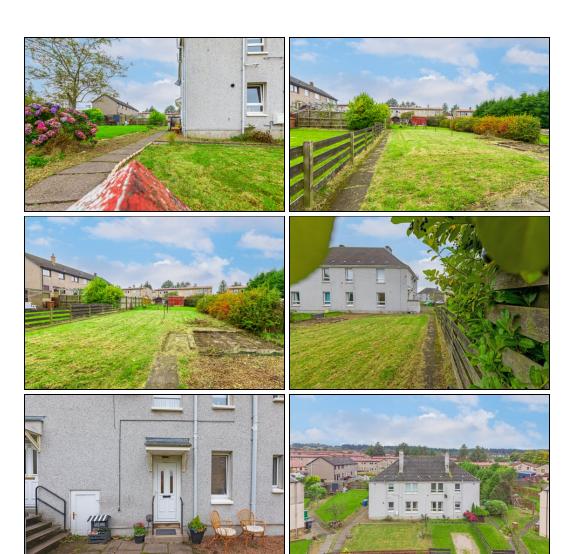

ractor fan. Fridge/freezer and washing machine. Recessed area providing storage. Space for small table and chairs. Modern shower room comprising of walk in shower cubicle, WC and vanity area housing the wash hand basin. Two double bedrooms. The front and rear gardens are mostly laid to lawn. The property also benefits from gas central heating and double glazing. Early viewing is highly recommended.

## **Ground Floor**

# **Entrance Hallway**





## Lounge





4.7m x 3.8m (15' 5" x 12' 6")







### Kitchen













# Shower Room





2.2m x 1.6m (7' 3" x 5' 3")

# Bedroom













3.8m x 4.1m (12' 6" x 13' 5")

#### Bedroom







2.9m x 3.9m (9' 6" x 12' 10")

## Gardens





### Extras

All floor coverings. Range cooker and extractor fan. Fridge/freezer and washing machine.



# **SONIC TAPE**

All measurements have been taken using a sonic tape measure and therefore, may be subject to a small margin of error.

### **MEASUREMENTS**

All measurements are approximate.

#### APPLIANCES/SERVICES

The mention of any appliances and/or services within these Sales Particulars does not imply



they are in fully working order.

### MORTGAGE & FINANCIAL ADVICE

Qualified Mortgage and Financial Consultants can provide you with up to the minute information on many of the rates available. To arrange an appointment telephone this office. YOUR HOME IS AT RISK IF YOU DO NOT KEEP UP REPAYMENTS ON A MORTGAGE OR OTHER LOANS SECURED ON IT. Full written quotation available on request. A suitable life policy may be required. Loans are subject to status. Minimum age 18.

### **FREE