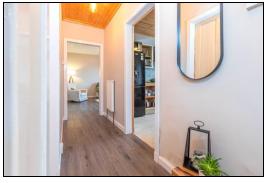

flat set in a popular location. Kelty has a great range of amenities including shopping and schooling. There are close links to the M90 for the commuter. The property briefly comprises of - Entrance hallway with storage cupboard. Spacious bright lounge. Kitchen is fitted with floor and wall mounted units incorporating range cooker with overhead extractor fan. Fridge/freezer and washing machine. Recessed area providing storage. Space for small table and chairs. Modern shower room comprising of walk in shower cubicle, WC and vanity area housing the wash hand basin. Two double bedrooms. The front and rear gardens are mostly laid to lawn. The property also benefits from gas central heating and double glazing. Early viewing is highly recommended.

## **Ground Floor**

# **Entrance Hallway**





## Lounge





4.7m x 3.8m (15' 5" x 12' 6")







### Kitchen













# Shower Room





2.2m x 1.6m (7' 3" x 5' 3")

# Bedroom













3.8m x 4.1m (12' 6" x 13' 5")

#### Bedroom







2.9m x 3.9m (9' 6" x 12' 10")

## Gardens





### Extras

All floor coverings. Range cooker and extractor fan. Fridge/freezer and washing machine.



# **SONIC TAPE**

All measurements have been taken using a sonic tape measure and therefore, may be subject to a small margin of error.

### **MEASUREMENTS**

All measurements are approximate.

#### APPLIANCES/SERVICES

The mention of any appliances and/or services within these Sales Particulars does not imply



they are in fully working order.

### MORTGAGE & FINANCIAL ADVICE

Qualified Mortgage and Financial Consultants can provide you with