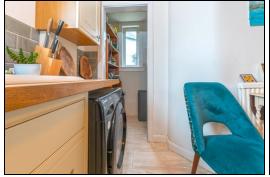

uding shopping and schooling. There are close links to the M90 for the commuter. The property briefly comprises of - Entrance hallway with storage cupboard. Spacious bright lounge. Kitchen is fitted with floor and wall mounted units incorporating range cooker with overhead extractor fan. Fridge/freezer and washing machine. Recessed area providing storage. Space for small table and chairs. Modern shower room comprising of walk in shower cubicle, WC and vanity area housing the wash hand basin. Two double bedrooms. The front and rear gardens are mostly laid to lawn. The property also benefits from gas central heating and double glazing. Early viewing is highly recommended.

## **Ground Floor**

# **Entrance Hallway**





## Lounge





4.7m x 3.8m (15' 5" x 12' 6")







### Kitchen













# Shower Room





2.2m x 1.6m (7' 3" x 5' 3")

# Bedroom













3.8m x 4.1m (12' 6" x 13' 5")

#### Bedroom







2.9m x 3.9m (9' 6" x 12' 10")

## Gardens





### Extras

All floor coverings. Range cooker and extractor fan. Fridge/freezer and washing machine.



# **SONIC TAPE**

All measurements have been taken using a sonic tape measure and therefore, may be subject to a small margin of error.

### **MEASUREMENTS**

All measurements are approximate.

#### APPLIANCES/SERVICES

The mention of any appliances and/or services within these Sales Particulars does not imply



they are in fully working order.

### MORTGAGE & FINANCIAL ADVICE

Qualified Mortgage and Financial Consultants can provide you with up to the minute information on many of the rates available. To arrange a