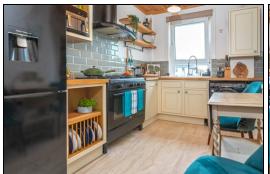

s including shopping and schooling. There are close links to the M90 for the commuter. The property briefly comprises of - Entrance hallway with storage cupboard. Spacious bright lounge. Kitchen is fitted with floor and wall mounted units incorporating range cooker with overhead extractor fan. Fridge/freezer and washing machine. Recessed area providing storage. Space for small table and chairs. Modern shower room comprising of walk in shower cubicle, WC and vanity area housing the wash hand basin. Two double bedrooms. The front and rear gardens are mostly laid to lawn. The property also benefits from gas central heating and double glazing. Early viewing is highly recommended.

## **Ground Floor**

# **Entrance Hallway**





## Lounge





4.7m x 3.8m (15' 5" x 12' 6")







### Kitchen













# Shower Room





2.2m x 1.6m (7' 3" x 5' 3")

# Bedroom













3.8m x 4.1m (12' 6" x 13' 5")

#### Bedroom







2.9m x 3.9m (9' 6" x 12' 10")

## Gardens





### Extras

All floor coverings. Range cooker and extractor fan. Fridge/freezer and washing machine.



# **SONIC TAPE**

All measurements have been taken using a sonic tape measure and therefore, may be subject to a small margin of error.

### **MEASUREMENTS**

All measurements are approximate.

#### APPLIANCES/SERVICES

The mention of any appliances and/or services within these Sales Particulars does not imply



they are in fully working order.

### MORTGAGE & FINANCIAL ADVICE

Qualified Mortgage and Financial Consultants can provide you with up to the minute information on many of the rates available. To arr