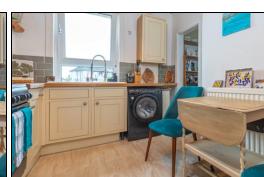

### Kitchen

### Extras

All floor coverings. Range cooker and extractor fan. Fridge/freezer and washing machine.