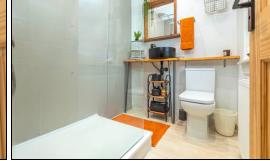

oling. There are close links to the M90 for the commuter. The property briefly comprises of - Entrance hallway with storage cupboard. Spacious bright lounge. Kitchen is fitted with floor and wall mounted units incorporating range cooker with overhead extractor fan. Fridge/freezer and washing machine. Recessed area providing storage. Space for small table and chairs. Modern shower room comprising of walk in shower cubicle, WC and vanity area housing the wash hand basin. Two double bedrooms. The front and rear gardens are mostly laid to lawn. The property also benefits from gas central heating and double glazing. Early viewing is highly recommended.

## **Ground Floor**

# **Entrance Hallway**





## Lounge





4.7m x 3.8m (15' 5" x 12' 6")







### Kitchen













# Shower Room





2.2m x 1.6m (7' 3" x 5' 3")

# Bedroom













3.8m x 4.1m (12' 6" x 13' 5")

#### Bedroom







2.9m x 3.9m (9' 6" x 12' 10")

## Gardens





### Extras

All floor coverings. Range cooker and extractor fan. Fridge/freezer and washing machine.



# **SONIC TAPE**

All measurements have been taken using a sonic tape measure and therefore, may be subject to a small margin of error.

### **MEASUREMENTS**

All measurements are approximate.

#### APPLIANCES/SERVICES

The mention of any appliances and/or services within these Sales Particulars does not imply



they are in fully working order.

### MORTGAGE & FINANCIAL ADVICE

Qualified Mortgage and Financial Consultants can provide you with up to the minute information on many of the rates available. To arrange an appointment telephone