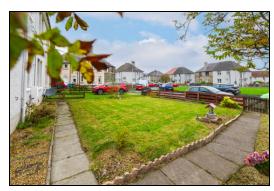

t lounge. Kitchen is fitted with floor and wall mounted units incorporating range cooker with overhead extractor fan. Fridge/freezer and washing machine. Recessed area providing storage. Space for small table and chairs. Modern shower room comprising of walk in shower cubicle, WC and vanity area housing the wash hand basin. Two double bedrooms. The front and rear gardens are mostly laid to lawn. The property also benefits from gas central heating and double glazing. Early viewing is highly recommended.

## **Ground Floor**

# **Entrance Hallway**





## Lounge





4.7m x 3.8m (15' 5" x 12' 6")







### Kitchen













# Shower Room





2.2m x 1.6m (7' 3" x 5' 3")

# Bedroom













3.8m x 4.1m (12' 6" x 13' 5")

#### Bedroom







2.9m x 3.9m (9' 6" x 12' 10")

## Gardens





### Extras

All floor coverings. Range cooker and extractor fan. Fridge/freezer and washing machine.



# **SONIC TAPE**

All measurements have been taken using a sonic tape measure and therefore, may be subject to a small margin of error.

### **MEASUREMENTS**

All measurements are approximate.

#### APPLIANCES/SERVICES

The mention of any appliances and/or services within these Sales Particulars does not imply



they are in fully working order.

### MORTGAGE & FINANCIAL ADVICE

Qualified Mortgage and Financial Consultants can provide you with up to the minute information on many of the rates available. To arrange an appointment telephone this office. YOUR HOME IS AT RISK IF YOU DO NOT KEEP UP REPAYMENTS ON A MORTGAGE OR OTHER LOANS SECURED ON IT. Full written quotation available on