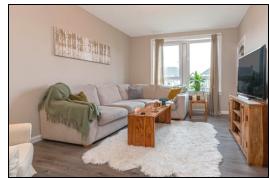

popular location. Kelty has a great range of amenities including shopping and schooling. There are close links to the M90 for the commuter. The property briefly comprises of - Entrance hallway with storage cupboard. Spacious bright lounge. Kitchen is fitted with floor and wall mounted units incorporating range cooker with overhead extractor fan. Fridge/freezer and washing machine. Recessed area providing storage. Space for small table and chairs. Modern shower room comprising of walk in shower cubicle, WC and vanity area housing the wash hand basin. Two double bedrooms. The front and rear gardens are mostly laid to lawn. The property also benefits from gas central heating and double glazing. Early viewing is highly recommended.

## **Ground Floor**

# **Entrance Hallway**





## Lounge





4.7m x 3.8m (15' 5" x 12' 6")







### Kitchen













# Shower Room





2.2m x 1.6m (7' 3" x 5' 3")

# Bedroom













3.8m x 4.1m (12' 6" x 13' 5")

#### Bedroom







2.9m x 3.9m (9' 6" x 12' 10")

## Gardens





### Extras

All floor coverings. Range cooker and extractor fan. Fridge/freezer and washing machine.



# **SONIC TAPE**

All measurements have been taken using a sonic tape measure and therefore, may be subject to a small margin of error.

### **MEASUREMENTS**

All measurements are approximate.

#### APPLIANCES/SERVICES

The mention of any appliances and/or services within these Sales Particulars does not imply



they are in fully working order.

### MORTGAGE & FINANCIAL ADVICE

Qualified Mortgage and Financial Consultants can provide you with up to the min