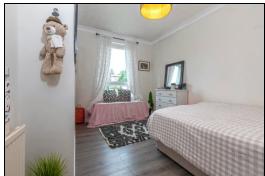

# Bedroom

3.8m x 4.1m (12' 6" x 13' 5")

#### Bedroom

2.9m x 3.9m (9' 6" x 12' 10")