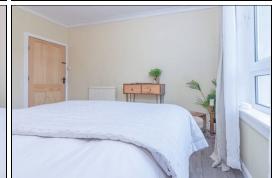

# Bedroom

3.8m x 4.1m (12' 6" x 13' 5")

#### Bedroom

2.9m x 3.9m (9' 6" x 12' 10")