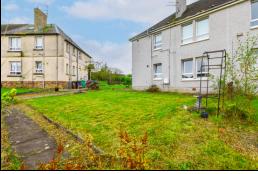

lounge. Kitchen is fitted with floor and wall mounted units incorporating range cooker with overhead extractor fan. Fridge/freezer and washing machine. Recessed area providing storage. Space for small table and chairs. Modern shower room comprising of walk in shower cubicle, WC and vanity area housing the wash hand basin. Two double bedrooms. The front and rear gardens are mostly laid to lawn. The property also benefits from gas central heating and double glazing. Early viewing is highly recommended.

## **Ground Floor**

# **Entrance Hallway**





## Lounge





4.7m x 3.8m (15' 5" x 12' 6")







### Kitchen













# Shower Room





2.2m x 1.6m (7' 3" x 5' 3")

# Bedroom













3.8m x 4.1m (12' 6" x 13' 5")

#### Bedroom







2.9m x 3.9m (9' 6" x 12' 10")

## Gardens





### Extras

All floor coverings. Range cooker and extractor fan. Fridge/freezer and washing machine.



# **SONIC TAPE**

All measurements have been taken using a sonic tape measure and therefore, may be subject to a small margin of error.

### **MEASUREMENTS**

All measurements are approximate.

#### APPLIANCES/SERVICES

The mention of any appliances and/or services within these Sales Particulars does not imply



they are in fully working order.

### MORTGAGE & FINANCIAL ADVICE

Qualified Mortgage and Financial Consultants can provide you with up to the minute information on many of the rates available. To arrange an appointment telephone this office. YOUR HOME IS AT RISK IF YOU DO NOT KEEP UP REPAYMENTS ON A MORTGAGE OR OTHER LOANS SECURED ON IT. Full written quotation available on re