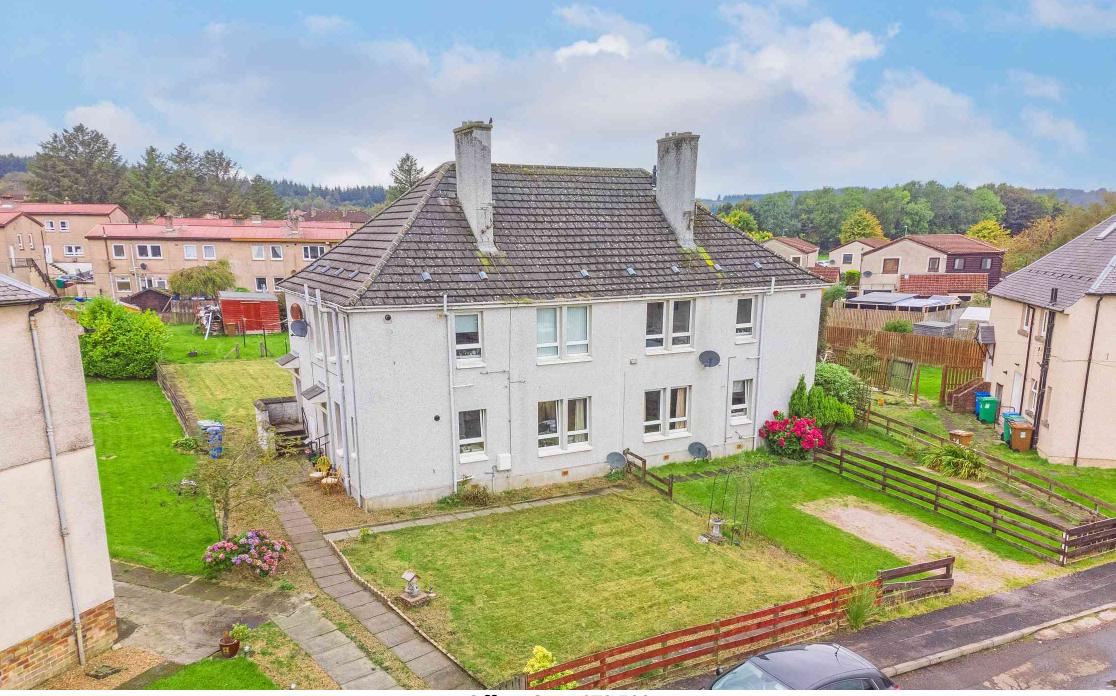

Offers Over £79,500 30 Union Street, Kelty, Fife, KY4 0EE

# 30 Union Street, Kelty, Fife, KY4 0EE

Delmor are delighted to be marketing this well presented ground floor flat set in a popular location. Kelty has a great range of amenities including shopping and schooling. There are close links to the M90 for the commuter. The property briefly comprises of - Entrance hallway with storage cupboard. Spacious bright lounge. Kitchen is fitted with floor and wall mounted units incorporating range cooker with overhead extractor fan. Fridge/freezer and washing machine. Recessed area providing storage. Space for small table and chairs. Modern shower room comprising of walk in shower cubicle, WC and vanity area housing the wash hand basin. Two double bedrooms. The front and rear gardens are mostly laid to lawn. The property also benefits from gas central heating and double glazing. Early viewing is highly recommended.