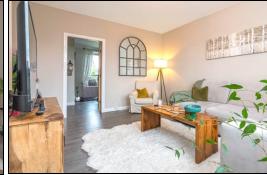

# Bedroom

3.8m x 4.1m (12' 6" x 13' 5")

#### Bedroom

2.9m x 3.9m (9' 6" x 12' 10")