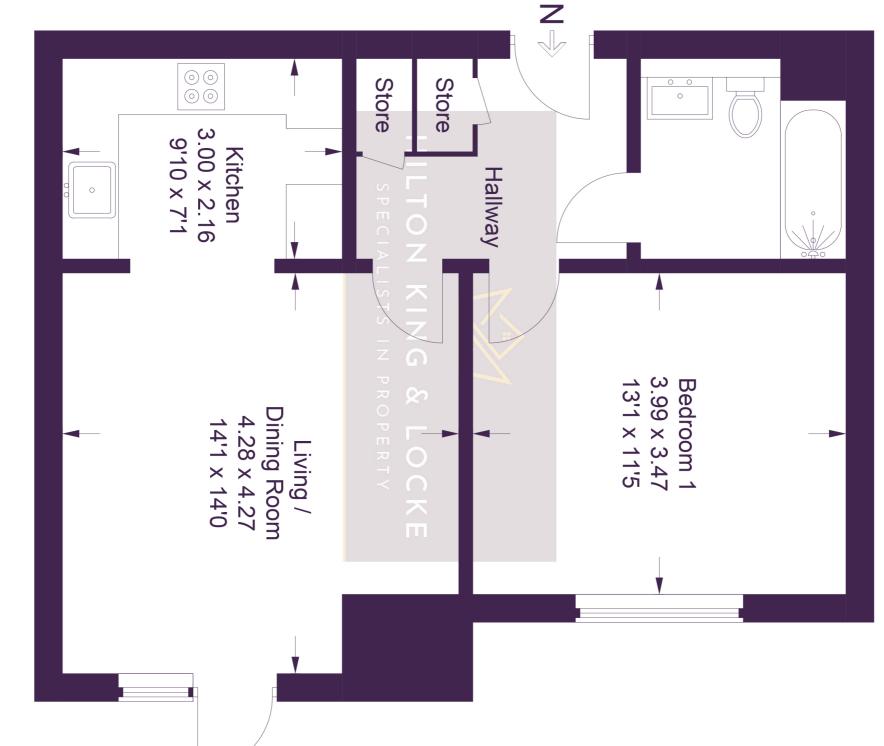

## 15 Ellwood Place, Cordons Close, Chalfont St. Peter, SL9 9TW

Approximate Gross Internal Area = 52.2 sq m / 562 sq ft

This plan is for layout guidance only. Not drawn to scale unless stated. Windows and door openings are approximate. Whilst every care is taken in the preparation of this plan, please check all dimensions, shapes and compass bearings before making any decisions reliant upon them. © CJ Property Marketing Ltd Produced for Hilton King & Locke