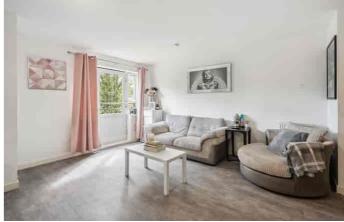

Upon entering the property, you will find an excellent sized hallway that offers two generous sized storage cupboards and leading on from this is a modern fully fitted bathroom which comprises of a bath with an overhead shower. The light and airy living room has a Juliet balcony and enjoys views over the well-kept communal garden and stream. There is a fully fitted kitchen with units at base and eye level and space for a fridge/freezer and washing machine. The kitchen is open plan and would enable the new owner to prepare meals for their guests in this bright and inviting space.