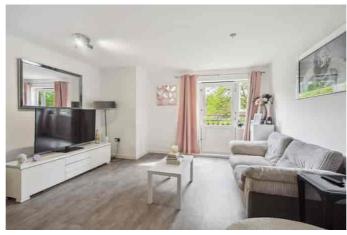

Upon entering the property, you will find an excellent sized hallway that offers two generous sized storage cupboards and leading on from this is a modern fully fitted bathroom which comprises of a bath with an overhead shower. The light and airy living room has a Juliet balcony and enjoys views over the well-kept communal garden and stream. There is a fully fitted kitchen with units at base and eye level and space for a fridge/freezer and washing machine. The kitchen is open plan and would enable the new owner to prepare meals for their guests in this bright and inviting space.