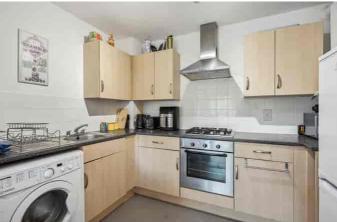

Upon entering the property, you will find an excellent sized hallway that offers two generous sized storage cupboards and leading on from this is a modern fully fitted bathroom which comprises of a bath with an overhead shower. The light and airy living room has a Juliet balcony and enjoys views over the well-kept communal garden and stream. There is a fully fitted kitchen with units at base and eye level and space for a fridge/freezer and washing machine. The kitchen is open plan and would enable the new owner to prepare meals for their guests in this bright and inviting space.