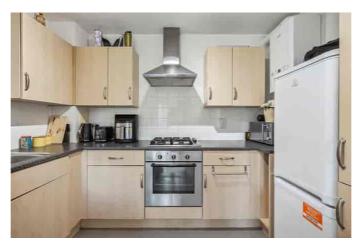

Upon entering the property, you will find an excellent sized hallway that offers two generous sized storage cupboards and leading on from this is a modern fully fitted bathroom which comprises of a bath with an overhead shower. The light and airy living room has a Juliet balcony and enjoys views over the well-kept communal garden and stream. There is a fully fitted kitchen with units at base and eye level and space for a fridge/freezer and washing machine. The kitchen is open plan and would enable the new owner to prepare meals for their guests in this bright and inviting space.