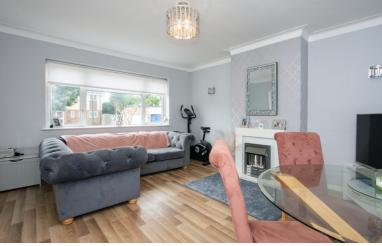

This extremely well presented maisonette has been modernised and finished to a very good standard.

Featuring direct access to a private rear garden, modern fitted kitchen, modern bathroom suite, gas central heating, double glazing and a long lease.

The accommodation comprises; own front door to good sized entrance hall, lounge, kitchen, two double bedrooms and a bathroom.

Outside there are front and rear gardens. The front has been block paved and could provide off street parking subject to a dropped kerb being installed and agreed by the local authority. The rear garden has been landscaped for low maintenance with a decked patio leading to a good sized artificial lawned area with one side fenced and the other a low hedgerow.