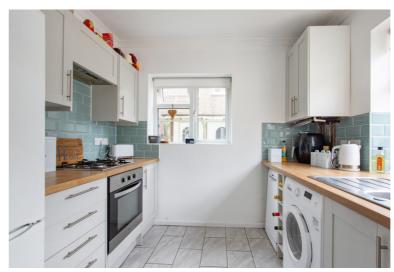

This extremely well presented maisonette has been modernised and finished to a very good standard.

Featuring direct access to a private rear garden, modern fitted kitchen, modern bathroom suite, gas central heating, double glazing and a long lease.

The accommodation comprises; own front door to good sized entrance hall, lounge, kitchen, two double bedrooms and a bathroom.

Outside there are front and rear gardens. The front has been block paved and could provide off street parking subject to a dropped kerb being installed and agreed by the local authority. The rear garden has been landscaped for low maintenance with a decked patio leading to a good sized artificial lawned area with one side fenced and the other a low hedgerow.