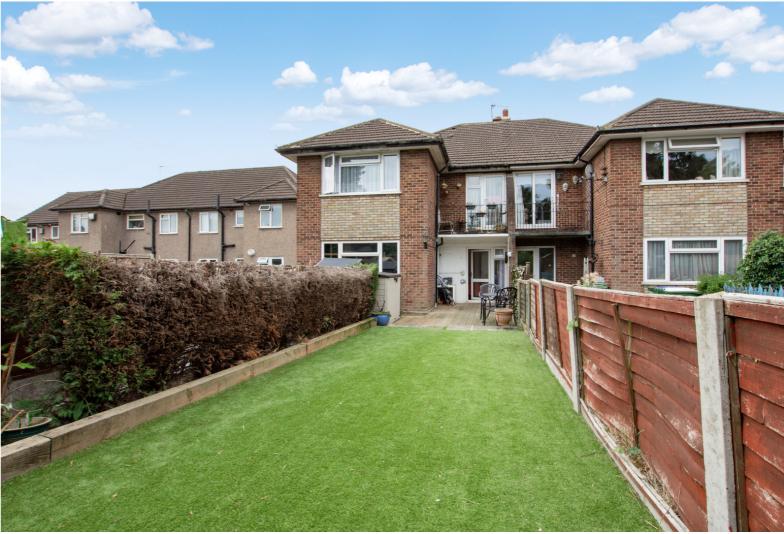

The accommodation comprises; own front door to good sized entrance hall, lounge, kitchen, two double bedrooms and a bathroom.

Outside there are front and rear gardens. The front has been block paved and could provide off street parking subject to a dropped kerb being installed and agreed by the local authority. The rear garden has been landscaped for low maintenance with a decked patio leading to a good sized artificial lawned area with one side fenced and the other a low hedgerow.