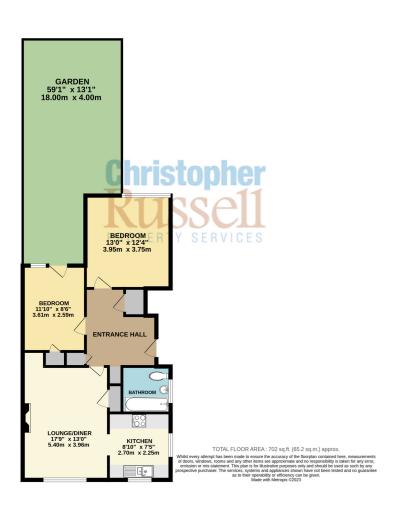

The accommodation comprises; own front door to good sized entrance hall, lounge, kitchen, two double bedrooms and a bathroom.

Outside there are front and rear gardens. The front has been block paved and could provide off street parking subject to a dropped kerb being installed and agreed by the local authority. The rear garden has been landscaped for low maintenance with a decked patio leading to a good sized artificial lawned area with one side fenced and the other a low hedgerow.

Council Tax Band C.

GROUND FLOOR 702 sq.ft. (65.2 sq.m.) approx.