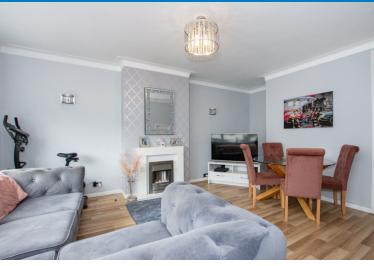

This extremely well presented maisonette has been modernised and finished to a very good standard.

Featuring direct access to a private rear garden, modern fitted kitchen, modern bathroom suite, gas central heating, double glazing and a long lease.

The accommodation comprises; own front door to good sized entrance hall, lounge, kitchen, two double bedrooms and a bathroom.

Outside there are front and rear gardens. The front has been block paved and could provide off street parking subject to a dropped kerb being installed and agreed by the local authority. The rear garden has been landscaped for low maintenance with a decked patio leading to a good sized artificial lawned area with one side fenced and the other a low hedgerow.