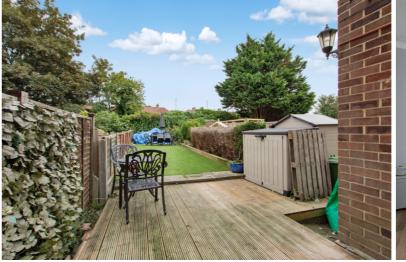

The accommodation comprises; own front door to good sized entrance hall, lounge, kitchen, two double bedrooms and a bathroom.

Outside there are front and rear gardens. The front has been block paved and could provide off street parking subject to a dropped kerb being installed and agreed by the local authority. The rear garden has been landscaped for low maintenance with a decked patio leading to a good sized artificial lawned area with one side fenced and the other a low hedgerow.