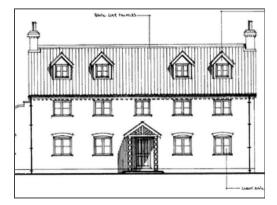

A single building plot with full planning permission for a detached house and triple garage block located in a lovely rural position with superb farmland views. The plot has been started by the current owner with the piling and over site completed which has been inspected. There is a water supply and temporary electric supply on site and the planning was granted by King's Lynn and West Norfolk council under reference 11/00028/F. The total plot extends to approximately 1.44 acres subject to survey. A great opportunity for a builder or self builder looking for their next project.