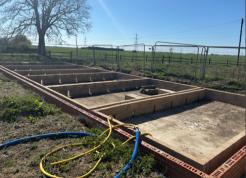

A single building plot with full planning permission for a detached house and triple garage block located in a lovely rural position with superb farmland views. The plot has been started by the current owner with the piling and over site completed which has been inspected. There is a water supply and temporary electric supply on site and the planning was granted by King's Lynn and West Norfolk council under reference 11/00028/F. The total plot extends to approximately 1.44 acres subject to survey. A great opportunity for a builder or self builder looking for their next project.