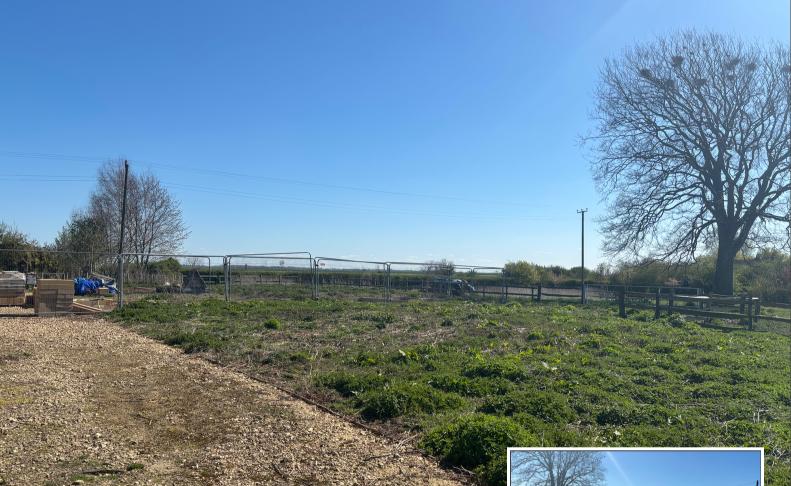

A single building plot with full planning permission for a detached house and triple garage block located in a lovely rural position with superb farmland views. The plot has been started by the current owner with the piling and over site completed which has been inspected. There is a water supply and temporary electric supply on site and the planning was granted by King's Lynn and West Norfolk council under reference 11/00028/F. The total plot extends to approximately 1.44 acres subject to survey. A great opportunity for a builder or self builder looking for their next project.