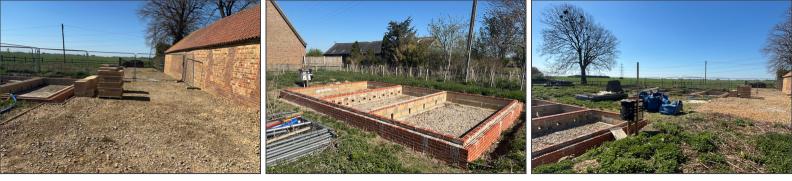

A single building plot with full planning permission for a detached house and triple garage block located in a lovely rural position with superb farmland views. The plot has been started by the current owner with the piling and over site completed which has been inspected. There is a water supply and temporary electric supply on site and the planning was granted by King's Lynn and West Norfolk council under reference 11/00028/F. The total plot extends to approximately 1.44 acres subject to survey. A great opportunity for a builder or self builder looking for their next project.