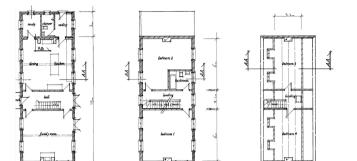

A single building plot with full planning permission for a detached house and triple garage block located in a lovely rural position with superb farmland views. The plot has been started by the current owner with the piling and over site completed which has been inspected. There is a water supply and temporary electric supply on site and the planning was granted by King's Lynn and West Norfolk council under reference 11/00028/F. The total plot extends to approximately 1.44 acres subject to survey. A great opportunity for a builder or self builder looking for their next project.