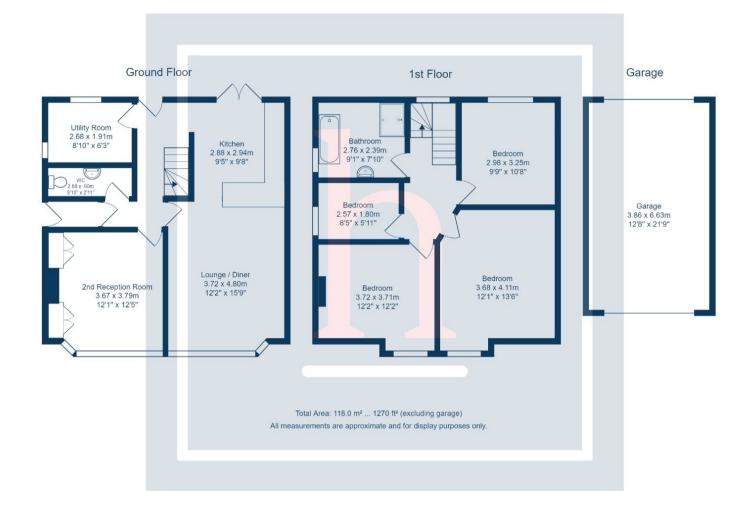

- T: 0151 625 0125
- E: info@homewirral.co.uk
- W: www.homewirral.co.uk
- A: 42 Grange Road, West Kirby, CH48 4EF

Simply a one off! Tucked away on a substantial plot on Beaconsfield Road in New Ferry, is this unique, four bedroom, detached family home. With character features throughout, this beautiful dwelling ticks all boxes for a growing family. From the downstairs WC to the private rear garden and spacious living accommodation, you also find yourself close to local amenities, reputable schools and great transport links through to both Liverpool and Chester. This is definitely not one to be missed.